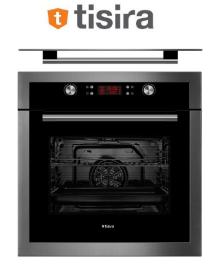

# 60cm Built In Oven

## 60cm Built In Wall Oven

### **Features and Benefits:**

| 9 Cooking Functions                    | Light, Defrost, Bottom Element, Natural Convection,                                                                                                       |
|----------------------------------------|-----------------------------------------------------------------------------------------------------------------------------------------------------------|
|                                        | Fan-Assisted Convection, Grill, Double Grill, Fan-Assisted Grill, Fan-Forced                                                                              |
| Removable glass door and side rails    | Makes cleaning the oven easier by allowing you to bring the components up to bench height rather than kneeling down into the oven.                        |
| Digital LED Display                    | Easy to read digital display                                                                                                                              |
| Stainless Steel and black glass design | Stylish design fits in with the modern kitchen aesthetics                                                                                                 |
| Triple Glazed Door                     | Cool touch door makes it safer for all the family in the kitchen. Less chance of burning yourself if the door is accidently touched while the oven is on. |