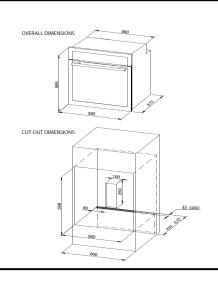

#### **Technical Specifications:**

| Cooking Functions          | 9               |
|----------------------------|-----------------|
| Oven Capacity (Gross)      | 65L             |
| Timer                      | Minute Minder   |
| No. Door Glass             | 3               |
| Cleaning                   | Manual          |
| Finish                     | Stainless Steel |
| Dimensions (W) x (H) x (D) | 595 x 595 x 575 |