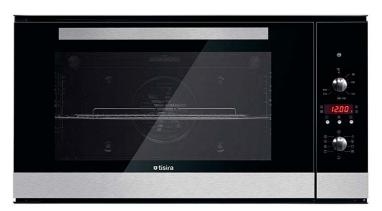

#### 90cm Built In Wall Oven

#### **Features and Benefits:**

| 9 Functions including:                 | Defrost, Fan Forced, Fan Grill, Full Grill, Bake-Conventional, Fan Assist, Fan Grill-Half, Fan Grill-Full                                                 |
|----------------------------------------|-----------------------------------------------------------------------------------------------------------------------------------------------------------|
| Removable glass door and side rails    | Makes cleaning the oven easier by allowing you to bring the components up to bench height rather than kneeling down into the oven.                        |
| Electronic Programmable Timer          | Easy to use 3 button timer makes it simple to set and forget.                                                                                             |
| Stainless Steel and black glass design | Stylish design fits in with the most modern kitchen aesthetics                                                                                            |
| Triple Glazed Door                     | Cool touch door makes it safer for all the family in the kitchen. Less chance of burning yourself if the door is accidently touched while the oven is on. |