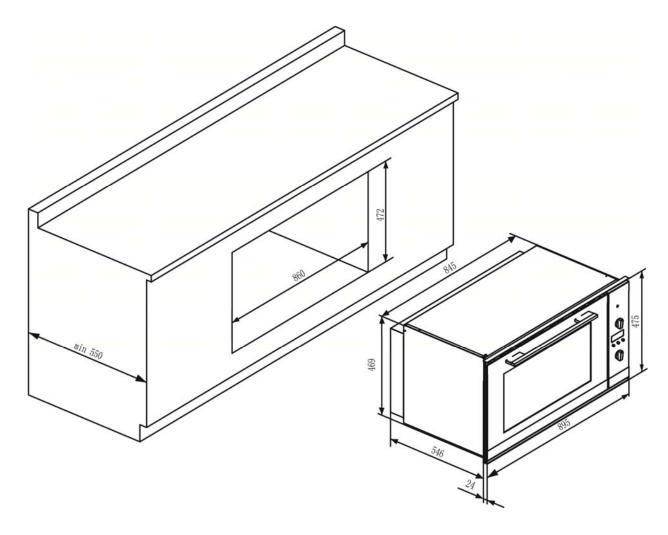

#### **Technical Specifications:**

| No. Functions              | 9                   |
|----------------------------|---------------------|
| Oven Capacity (Gross)      | 100L                |
| Timer                      | 3 Button Electronic |
| No. Door Glass             | 3                   |
| Cleaning                   | Manual              |
| Finish                     | Stainless Steel     |
| Dimensions (W) x (H) x (D) | 895 x 475 x 570     |

WARNING: technical specifications and product sizes can be varied by the manufacturer, without notice. Cut outs for appliances should only be by physical product measurements. The above information is indicative only.