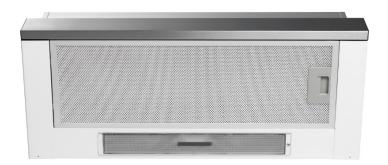

# TSH90X-L

# 90cm Slide Out Hood

## 90cm Slide Out Hood

#### **Features and Benefits:**

| LED Lighting                      | Giving extra light when needed in the kitchen                                                              |
|-----------------------------------|------------------------------------------------------------------------------------------------------------|
| 440 m3/h extraction               | Removes cooking odours with ease                                                                           |
| 2 Speed Settings                  | Depending on what you're cooking you can vary the amount of extraction as required                         |
| Aluminium Mesh, (carbon optional) | Perfect for recirculating application removes cooking odours before the air is directed back into the room |
| Twin Motor                        | Centrifugal motors helps to extract the air at a faster and more efficient rate                            |