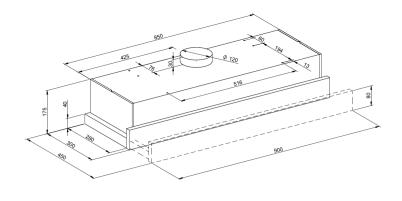

### **Technical Specifications:**

| Extraction Rate            | 440 m3/h                       |
|----------------------------|--------------------------------|
| Speed Settings             | 2                              |
| Lighting Type / Position   | 2 x LED/ Rear                  |
| Control Type               | Rocker Switch                  |
| Colour Body / Fascia       | White / Stainless Steel        |
| Filter Type                | Aluminum Mesh, Carbon Optional |
| Facade Thickness           | 20mm                           |
| Dimensions (W) x (H) x (D) | 900 x 176 x 280                |
| ·                          |                                |

| Technical      |  |                       |
|----------------|--|-----------------------|
| Connection     |  | 240V~ / 50/60Hz /100w |
| Ducting Outlet |  | 120                   |

Fax: 09 3020077