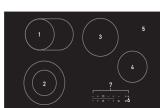

# TOP VIEW 1. Max. 1100W / 2000W Zone 2. Max. 1000W / 2200W Zone 3. Max. 1800W Zone 4. Max. 1200W Zone 5. Glass Plate 6. 0N / OFF 7. Control Panel

| <b>ELEMENT CONFIGURATION</b> |                 |  |
|------------------------------|-----------------|--|
| Connection                   | 220-240V / 50Hz |  |
| Dimensions (W) x (H) x (D)   | 900 x 55 x 520  |  |