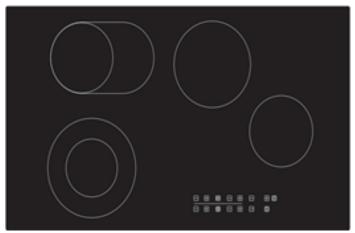

# Cooking Zones Controls Touch Control Residual Heat Indicators Y Edge Frameless Auto Safety Shut Off Power Settings 1 Timer 99 minute Absorbed Power Touch Control Y Co