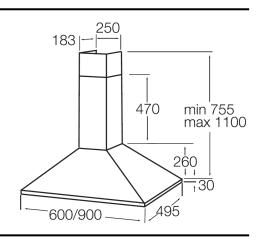

|                            |                      | Technical Spe  | cifications: |
|----------------------------|----------------------|----------------|--------------|
| Extraction Rate            | 700 m3/h             |                |              |
| Speed Settings             | 3                    |                |              |
| Lighting Type / Position   | LED / Rear           | Technical      |              |
| Control Type               | Push Button          | Connection     | 220-240V~    |
| Colour                     | Stainless Steel      | Ducting Outlet | :            |
| Filter Type                | Aluminium            |                |              |
| Dimensions (W) x (H) x (D) | 900 x 755-1100 x 495 |                |              |