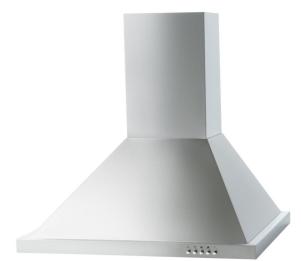

## 90cm Canopy Hood

90cm Canopy Hood

## **Features and Benefits:**

| LED Lighting        | Giving extra light when needed in the kitchen                                   |
|---------------------|---------------------------------------------------------------------------------|
| 700 m3/h extraction | Removes cooking odours with ease                                                |
| 3 Speed Settings    | Depending on what you're cooking and can vary the amount of suction as required |
| Aluminium Filters   | Dishwasher safe                                                                 |