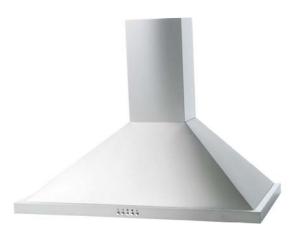

# TCH 90X-L

# 90cm Canopy Hood

## 90cm Canopy Hood

#### **Technical Specifications:**

| Extraction Rate            | 500 m3/h             |
|----------------------------|----------------------|
| Speed Settings             | 3                    |
| Lighting Type / Position   | LED / Rear           |
| Control Type               | Push Button          |
| Colour                     | Stainless Steel      |
| Filter Type                | Aluminum             |
| Dimensions (W) x (H) x (D) | 900 x 755-1080 x 500 |