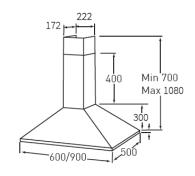

#### **Technical Specifications:**

| Extraction Rate            | 500 m3/h             |
|----------------------------|----------------------|
| Speed Settings             | 3                    |
| Lighting Type / Position   | LED / Rear           |
| Control Type               | Push Button          |
| Colour                     | Stainless Steel      |
| Filter Type                | Aluminum             |
| Dimensions (W) x (H) x (D) | 900 x 755-1080 x 500 |

| Technical      |                  |
|----------------|------------------|
| Connection     | 220-240V~ / 50Hz |
| Ducting Outlet | 150mm            |