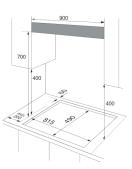

## **Technical Specifications:**

| No. Burners                | 5                        |
|----------------------------|--------------------------|
| Trivets                    | Cast Iron                |
| Ignition                   | Electronic               |
| Flame Failure              | Y                        |
| Inclusions                 | LPG Kit and NG Regulator |
| Hob Material               | Stainless Steel          |
| Connection                 | 220-240V / 50/60Hz/10A   |
| Dimensions (W) x (H) x (D) | W860 x D510 x H90mm      |
|                            |                          |