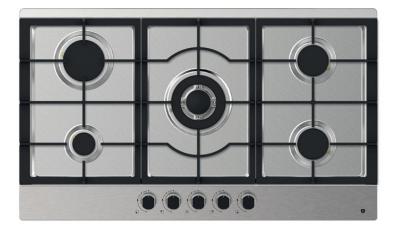

## **TGWF91** 90cm Gas Hob

## 90cm Gas Hob

## **Features and Benefits:**

| 5 Gas Burners               | 5 Gas burners. Suitable for cooking with any size pot or pan.            |
|-----------------------------|--------------------------------------------------------------------------|
| Electronic Ignition         | A simple one touch ignition for easy lighting of burners                 |
| Flame Fallure Safety Device | Automatically shuts off the gas if the flame goes out                    |
| Front Controls              | No reaching over hot pots and pans to turn on or control the temperature |
| Cast Iron Trivets           | Long lasting and easy to clean                                           |

## **Technical Specifications:**

| No. Burners                | 5                        |
|----------------------------|--------------------------|
| Trivets                    | Cast Iron                |
| Ignition                   | Electronic               |
| Flame Failure              | Y                        |
| Inclusions                 | LPG Kit and NG Regulator |
| Hob Material               | Stainless Steel          |
| Connection                 | 220-240V / 50/60Hz/10A   |
| Dimensions (W) x (H) x (D) | W860 x D510 x H90mm      |
|                            |                          |