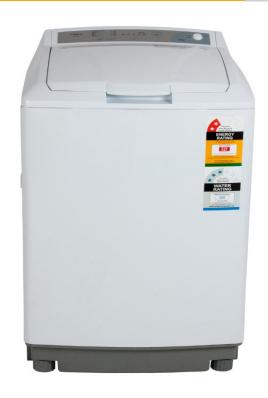

## **MB70T**

6 Wash Programs Standard, jeans, wool, soak, speedy and water saving

Water level selection So you can feel good about washing ecologically

Start Pause botton With the start pause button you can switch easily between start and pause

## Specifications and technical parameters of washer

| Rated power supply         | 240V∼ 50Hz       |
|----------------------------|------------------|
| Input power of motor       | 460W             |
| Rated washing capacity     | 7.0kg            |
| Rated spin capacity        | 7.0kg            |
| Overall dimensions         | 560X585X980      |
| Application water pressure | 0.03MPa-0.8MPa   |
| Net weight                 | 38kg             |
| Washing mode               | New water flow   |
| Draining mode              | Upper drain      |
| Spin mode                  | Centrifugal spin |