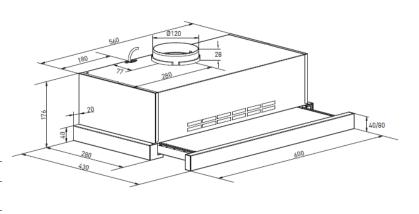

#### **Technical Specifications:**

| Extraction Rate            | 440 m3/h                       |
|----------------------------|--------------------------------|
| Speed Settings             | 2                              |
| Lighting Type / Position   | 2 x LED / Rear                 |
| Control Type               | Rocker Switch                  |
| Colour Body / Fascia       | White / Stainless Steel        |
| Filter Type                | Aluminum Mesh, Carbon Optional |
| Facade Thickness           | 20mm                           |
| Dimensions (W) x (H) x (D) | 598 x 176 x 280                |
|                            |                                |

| Technical      |                      |  |
|----------------|----------------------|--|
| Connection     | 240V~ / 50/60Hz/100w |  |
| Ducting Outlet | 120                  |  |

Fax: 09 3020077