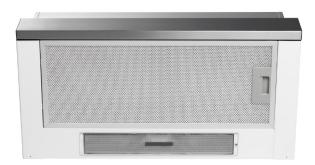

# TSH60X-L

# 60cm Slide Out Hood

## 60cm Slide Out Hood

#### **Technical Specifications:**

| Extraction Rate            | 440 m3/h                       |
|----------------------------|--------------------------------|
| Speed Settings             | 2                              |
| Lighting Type / Position   | 2 x LED / Rear                 |
| Control Type               | Rocker Switch                  |
| Colour Body / Fascia       | White / Stainless Steel        |
| Filter Type                | Aluminum Mesh, Carbon Optional |
| Facade Thickness           | 20mm                           |
| Dimensions (W) x (H) x (D) | 598 x 176 x 280                |
|                            |                                |