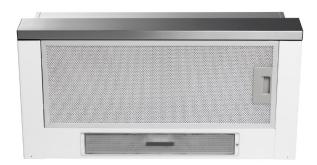

# TSH60X

## 60cm Slide Out Hood

### **60cm Slide Out Hood**

#### **Technical Specifications:**

| Extraction Rate            | 440 m3/h                       |
|----------------------------|--------------------------------|
| Speed Settings             | 2                              |
| Lighting Type / Position   | 2 x E14 Halogens / Rear        |
| Control Type               | Rocker Switch                  |
| Colour Body / Fascia       | White / Stainless Steel        |
| Filter Type                | Aluminum Mesh, Carbon Optional |
| Facade Thickness           | 20mm                           |
| Dimensions (W) x (H) x (D) | 598 x 176 x 280                |
| -                          |                                |