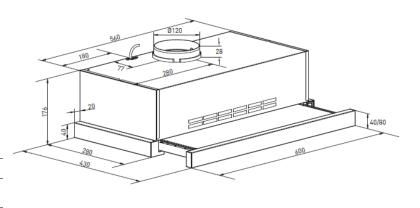

#### **Technical Specifications:**

| Extraction Rate            | 440 m3/h                       |
|----------------------------|--------------------------------|
| Speed Settings             | 2                              |
| Lighting Type / Position   | 2 x E14 Halogens / Rear        |
| Control Type               | Rocker Switch                  |
| Colour Body / Fascia       | White / Stainless Steel        |
| Filter Type                | Aluminum Mesh, Carbon Optional |
| Facade Thickness           | 20mm                           |
| Dimensions (W) x (H) x (D) | 598 x 176 x 280                |
| -                          |                                |

| Technical      |  |                       |  |
|----------------|--|-----------------------|--|
| Connection     |  | 240V~ / 50/60Hz /100w |  |
| Ducting Outlet |  | 120                   |  |

Fax: 09 3020077