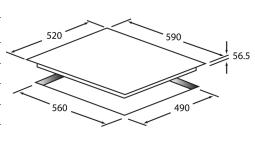

#### **Technical Specifications:**

| Cooking Zones              | 4                   |
|----------------------------|---------------------|
| Controls                   | Slide Touch Control |
| Residual Heat Indicators   | Y                   |
| Edge                       | Frameless           |
| No. Power Levels           | 9                   |
| Child Lock                 | Y                   |
| Auto Safety Shut Off       | Y                   |
| Dimensions (W) x (H) x (D) | 590 x 55 x 520      |