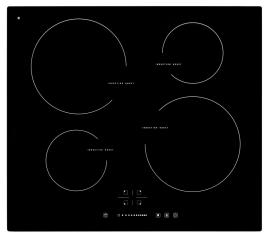

## **60cm Slide Control Frameless Induction Hob**

### **Features and Benefits:**

| 4 Induction Elements     | Quick heat up and consistent temperature makes Induction cooking the best choice, especially when cooking delicate foods such as sauces or chocolate                                                                  |
|--------------------------|-----------------------------------------------------------------------------------------------------------------------------------------------------------------------------------------------------------------------|
| Frameless Design         | Not only does it look good, but it's easier to clean without the usual steel lip on the edge of your hob trapping dirt and grime.                                                                                     |
| Residual Heat Indicators | As long as the element is hot this light will continue to glow. Less chance of burning yourself.                                                                                                                      |
| Cool Touch Surface       | Because Induction cooking heats the pots and pans rather than the element itself the hob surface remains cool eliminating the chance of burning yourself and makes it easier to clean as food residue doesn't cook on |
| Slide Touch Control      | Simple to use touch control gives you greater control over temperature                                                                                                                                                |

#### **Technical Specifications:**

| Cooking Zones              | 4                   |
|----------------------------|---------------------|
| Controls                   | Slide Touch Control |
| Residual Heat Indicators   | Y                   |
| Edge                       | Frameless           |
| No. Power Levels           | 9                   |
| Child Lock                 | Y                   |
| Auto Safety Shut Off       | Y                   |
| Dimensions (W) x (H) x (D) | 590 x 55 x 520      |