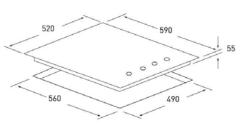

| 4                       |
|-------------------------|
| Touch Control           |
| Y                       |
| Frameless               |
| Y                       |
| 5500-6600W              |
| 220-240V / 50/60Hz /30A |
| 590 x 55 x 520          |
|                         |