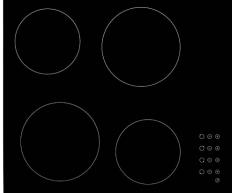

## **Features and Benefits:**

| 4 Ribbon Elements        | Ribbon elements create a more even heat than other types.                                                                         |
|--------------------------|-----------------------------------------------------------------------------------------------------------------------------------|
| Frameless Design         | Not only does it look good, but it's easier to clean without the usual steel lip on the edge of your hob trapping dirt and grime. |
| Residual Heat Indicators | As long as the element is hot this light will continue to glow. Less chance of burning yourself.                                  |
| Side Controls            | Pots and pans are closer to the front of the hob, making it easier to see the food cooking inside                                 |
| Touch Control            | Simple to use touch control gives you greater control over temperature                                                            |

| ELEMENT CONFIGURATION |  |
|-----------------------|--|
| 1800W                 |  |
| 1200W                 |  |
| 1200W                 |  |
| 1800W                 |  |
|                       |  |