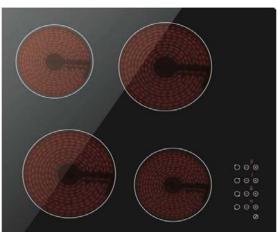

### **Features and Benefits:**

| 4 Ribbon Elements        | Ribbon elements create a more even heat than other types.                                                                         |
|--------------------------|-----------------------------------------------------------------------------------------------------------------------------------|
| Frameless Design         | Not only does it look good, but it's easier to clean without the usual steel lip on the edge of your hob trapping dirt and grime. |
| Residual Heat Indicators | As long as the element is hot this light will continue to glow. Less chance of burning yourself.                                  |
| Side Controls            | Pots and pans are closer to the front of the hob, making it easier to see the food cooking inside                                 |
| Touch Control            | Simple to use touch control gives you greater control over temperature                                                            |

#### **Technical Specifications:**

| Cooking Zones              | 4                       |
|----------------------------|-------------------------|
| Controls                   | Touch Control           |
| Residual Heat Indicators   | Y                       |
| Edge                       | Frameless               |
| Auto Safety Shut Off       | Y                       |
| Absorbed Power             | 5500-6600W              |
| Connection                 | 220-240V / 50/60Hz /30A |
| Dimensions (W) x (H) x (D) | 590 x 55 x 520          |