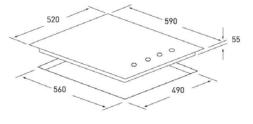

#### **Technical Specifications:**

| Cooking Zones              | 4                       |
|----------------------------|-------------------------|
| Controls                   | Touch Control           |
| Residual Heat Indicators   | Y                       |
| Edge                       | Frameless               |
| Auto Safety Shut Off       | Y                       |
| Absorbed Power             | 5500-6600W              |
| Connection                 | 220-240V / 50/60Hz /30A |
| Dimensions (W) x (H) x (D) | 590 x 55 x 520          |