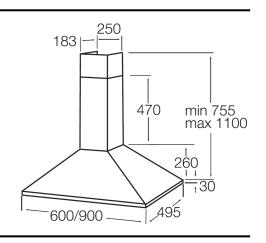

|                            |                      | Technical Spe  | cifications: |
|----------------------------|----------------------|----------------|--------------|
| Extraction Rate            | 700 m3/h             |                |              |
| Speed Settings             | 3                    |                |              |
| Lighting Type / Position   | LED / Rear           | Technical      |              |
| Control Type               | Push Button          | Connection     | 220-240V~    |
| Colour                     | Stainless Steel      | Ducting Outlet |              |
| Filter Type                | Aluminium            |                |              |
| Dimensions (W) x (H) x (D) | 600 x 755-1100 x 495 |                |              |

| Technical      |                  |  |
|----------------|------------------|--|
| Connection     | 220-240V~ / 50Hz |  |
| Ducting Outlet | 150mm            |  |