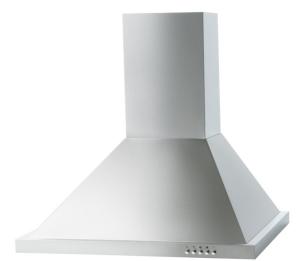

## **TRH6-1**

## **60cm Canopy Hood**

**60cm Canopy Hood** 

## **Features and Benefits:**

| LED Lighting        | Giving extra light when needed in the kitchen                                   |
|---------------------|---------------------------------------------------------------------------------|
| 700 m3/h extraction | Removes cooking odours with ease                                                |
| 3 Speed Settings    | Depending on what you're cooking and can vary the amount of suction as required |
| Aluminium Filters   | Dishwasher safe                                                                 |