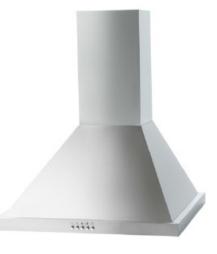

## TCH60X-L 60cm Canopy Hood

## 60cm Canopy Hood

## **Features and Benefits:**

| LED Lighting        | Giving extra light when needed in the kitchen                                   |  |
|---------------------|---------------------------------------------------------------------------------|--|
| 500 m3/h extraction | Removes cooking odours with ease                                                |  |
| 3 Speed Settings    | Depending on what you're cooking and can vary the amount of suction as required |  |
| Aluminium Filters   | Two aluminium filters that are dishwasher safe                                  |  |

## **Technical Specifications:**

| Extraction Rate            | 500 m3/h             | Technical      |                  |
|----------------------------|----------------------|----------------|------------------|
| Speed Settings             | 3                    | Connection     | 220-240V~ / 50Hz |
| Lighting Type / Position   | 1 x 2.5W LED         | Ducting Outlet | 150mm            |
| Control Type               | Push Button          |                |                  |
| Colour                     | Stainless Steel      |                |                  |
| Filter Type                | Aluminium            |                |                  |
| Dimensions (W) x (H) x (D) | 600 x 700-1080 x 500 |                |                  |