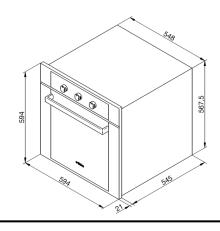

#### **Technical Specifications:**

| OHd-EH                     | 5               |
|----------------------------|-----------------|
| Cooking Functions          | 5               |
| Oven Capacity (Gross)      | 66L             |
| Timer                      | Minute Minder   |
| No. Door Glass             | 3               |
| Cleaning                   | Manual          |
| Finish                     | Stainless Steel |
| Dimensions (W) x (H) x (D) | 594 x 594 x 545 |