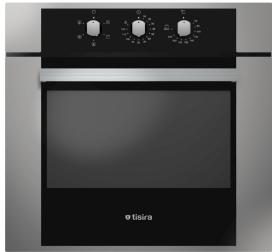

# 60cm Built In Oven

## 60cm Built In Wall Oven

### **Features and Benefits:**

| 5 Cooking Functions                    | Traditional, Fan Forced, Grill, Fan Grill, Defrost                                                                                                        |
|----------------------------------------|-----------------------------------------------------------------------------------------------------------------------------------------------------------|
| Removable glass door and side rails    | Makes cleaning the oven easier by allowing you to bring the components up to bench height rather than kneeling down into the oven.                        |
| Minute Minder                          | Easy to use timer so you never forget to check on your cooking                                                                                            |
| Stainless Steel and black glass design | Stylish design fits in with the modern kitchen aesthetics                                                                                                 |
| Triple Glazed Door                     | Cool touch door makes it safer for all the family in the kitchen. Less chance of burning yourself if the door is accidently touched while the oven is on. |