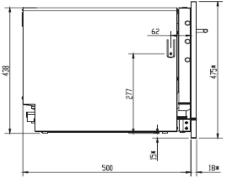

#### **Technical Specifications:**

| No. Programs               | б               |
|----------------------------|-----------------|
| No. Place Settings         | 6               |
| Delay Start                | Υ               |
| Concealed Heating Element  | Υ               |
| Time Remaining             | Υ               |
|                            |                 |
| Technical                  |                 |
| Noise Level                | 52dB            |
| Connected Load (W)         | 1280            |
| Energy Star Rating         | 2               |
| Water Star Rating          | 2.5             |
| Dimensions (W) x (H) x (D) | 590 x 475 x 500 |
|                            |                 |