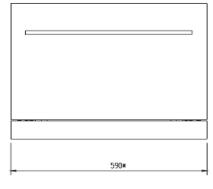

#### **Technical Specifications:**

| No. Programs               | б               |
|----------------------------|-----------------|
| No. Place Settings         | 6               |
| Delay Start                | Υ               |
| Concealed Heating Element  | Υ               |
| Time Remaining             | Υ               |
|                            |                 |
| Technical                  |                 |
| Noise Level                | 52dB            |
| Connected Load (W)         | 1280            |
| Energy Star Rating         | 2               |
| Water Star Rating          | 2.5             |
| Dimensions (W) x (H) x (D) | 590 x 475 x 500 |
|                            |                 |