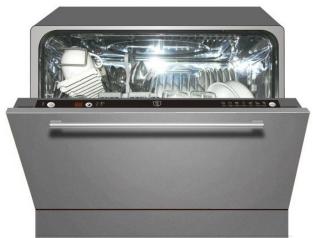

## 6 Place Setting Dishwasher

## 6 Place Setting Built In Dishwasher

### **Features and Benefits:**

| 6 Wash Programs:          | Intensive, Heavy, Normal, 1 Hour Express, Rapid, Soak                                                                          |
|---------------------------|--------------------------------------------------------------------------------------------------------------------------------|
| 6 Place Settings          | More capacity means less wash loads saving water and energy                                                                    |
| Delay Start               | You can program the dishwasher to start from 1-24 hours ahead of time making it easier to set it when most convenient for you. |
| Stainless Steel design    | Stylish Grey fascia panel and stainless steel outer door with stainless interior cavity.                                       |
| Concealed Heating Element | Less chance of damaging the element or burning plastics if accidently dropped into the base of the dishwasher.                 |