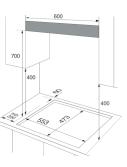

## **Technical Specifications:**

| No. Burners                | 4                        |
|----------------------------|--------------------------|
| Trivets                    | Cast Iron                |
| Ignition                   | Electronic               |
| Flame Failure              | Y                        |
| Inclusions                 | LPG Kit and NG Regulator |
| Hob Material               | Stainless Steel          |
| Connection                 | 220-240V / 50/60Hz/10A   |
| Dimensions (W) x (H) x (D) | W590 x D500 x H90mm      |
|                            |                          |