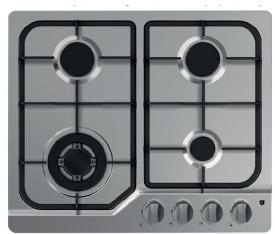

## **TGWF61** 60cm Gas Hob

## 60cm Gas Hob

## **Features and Benefits:**

| 4 Gas Burners               | 4 Gas burners and 1 WOK burner. Suitable for cooking with any size pot or pan. |
|-----------------------------|--------------------------------------------------------------------------------|
| Electronic Ignition         | A simple one touch ignition for easy lighting of burners                       |
| Flame Failure Safety Device | Automatically shuts off the gas if the flame goes out                          |
| Front Controls              | No reaching over hot pots and pans to turn on or control the temperature       |
| Cast Iron Trivets           | Long lasting and easy to clean                                                 |

## **Technical Specifications:**

| No. Burners                | 4                        |
|----------------------------|--------------------------|
| Trivets                    | Cast Iron                |
| Ignition                   | Electronic               |
| Flame Failure              | Y                        |
| Inclusions                 | LPG Kit and NG Regulator |
| Hob Material               | Stainless Steel          |
| Connection                 | 220-240V / 50/60Hz/10A   |
| Dimensions (W) x (H) x (D) | W590 x D500 x H90mm      |
|                            |                          |