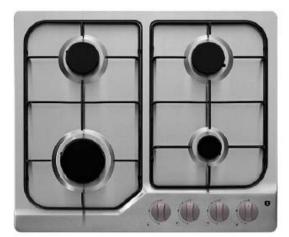

## TGF62 60cm Gas Hob

## 60cm Gas Hob

## **Features and Benefits:**

| 4 Gas Burners               | 4 Gas burners. Suitable for cooking with any size pot or pan.            |
|-----------------------------|--------------------------------------------------------------------------|
| Electronic Ignition         | A simple one touch ignition for easy lighting of burners                 |
| Flame Failure Safety Device | Automatically shuts off the gas if the flame goes out                    |
| Front Controls              | No reaching over hot pots and pans to turn on or control the temperature |

## **Technical Specifications:**

| No. Burners                | 4                        |
|----------------------------|--------------------------|
| Trivets                    | Enameled Steel           |
| Ignition                   | Electronic               |
| Flame Failure              | Y                        |
| Inclusions                 | LPG Kit and NG Regulator |
| Hob Material               | Stainless Steel          |
| Connection                 | 220-240V / 50/60Hz /10A  |
| Dimensions (W) x (H) x (D) | 590 x 95 x 500mm         |

| ELEMENT CONFIGURATION |           |  |
|-----------------------|-----------|--|
| Front Left Zone       | 10.8mj/h  |  |
| Front Right Zone      | 3.60 mj/h |  |
| Rear Left Zone        | 6.30mj/h  |  |
| Rear Right Zone       | 6.30mj/h  |  |