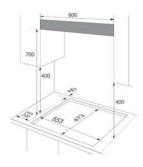

## **Technical Specifications:**

| No. Burners                | 4                        |
|----------------------------|--------------------------|
| Trivets                    | Enameled Steel           |
| Ignition                   | Electronic               |
| Flame Failure              | Y                        |
| Inclusions                 | LPG Kit and NG Regulator |
| Hob Material               | Stainless Steel          |
| Connection                 | 220-240V / 50/60Hz /10A  |
| Dimensions (W) x (H) x (D) | 590 x 95 x 500mm         |

WARNING: technical specifications and product sizes can be varied by the manufacturer, without notice. Cut outs for appliances should only be by physical product measurements. The above information is indicative only.