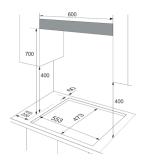

## **Technical Specifications:**

| No. Burners                | 4                        |
|----------------------------|--------------------------|
| Trivets                    | Cast Iron                |
| Ignition                   | Electronic               |
| Flame Failure              | Υ                        |
| Inclusions                 | LPG Kit and NG Regulator |
| Hob Material               | Stainless Steel          |
| Connection                 | 220-240V / 50/60Hz/10A   |
| Dimensions (W) x (H) x (D) | W590 x D500 x H90mm      |