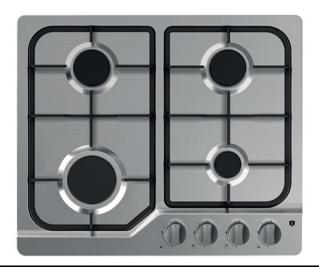

## 60cm Gas Hob

60cm Gas Hob

## **Features and Benefits:**

| 4 Gas Burners               | 4 Gas burners. Suitable for cooking with any size pot or pan.            |
|-----------------------------|--------------------------------------------------------------------------|
| Electronic Ignition         | A simple one touch ignition for easy lighting of burners                 |
| Flame Failure Safety Device | Automatically shuts off the gas if the flame goes out                    |
| Front Controls              | No reaching over hot pots and pans to turn on or control the temperature |
| Cast Iron Trivets           | Long lasting and easy to clean                                           |

## **Technical Specifications:**

| No. Burners                | 4                        |
|----------------------------|--------------------------|
| Trivets                    | Cast Iron                |
| Ignition                   | Electronic               |
| Flame Failure              | Υ                        |
| Inclusions                 | LPG Kit and NG Regulator |
| Hob Material               | Stainless Steel          |
| Connection                 | 220-240V / 50/60Hz/10A   |
| Dimensions (W) x (H) x (D) | W590 x D500 x H90mm      |