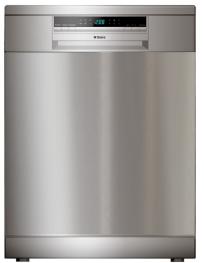

# **TDW14X** 14 Place Setting Dishwasher

## **14 Place Setting Dishwasher**

## **Features and Benefits:**

| 7 Wash Programs:          | Intensive, Heavy, Normal, 1 hour, Rapid, Soak, 3 in 1 function                                                                 |
|---------------------------|--------------------------------------------------------------------------------------------------------------------------------|
| 14 Place Settings         | More capacity means less wash loads saving water and energy                                                                    |
| Delay Start               | You can program the dishwasher to start from 1-24 hours ahead of time making it easier to set it when most convenient for you. |
| Stainless Steel design    | Stylish Grey fascia panel and stainless steel outer door with stainless interior cavity.                                       |
| Concealed Heating Element | Less chance of damaging the element or burning plastics if accidently dropped into the base of the dishwasher.                 |