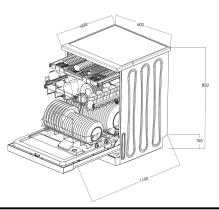

| Technical                  |                 |  |
|----------------------------|-----------------|--|
| Noise Level                | 52dB            |  |
| Removable Top              | Y               |  |
| Energy Star Rating         | 3               |  |
| Water Star Rating          | 4               |  |
| Dimensions (W) x (H) x (D) | 600 x 850 x 600 |  |