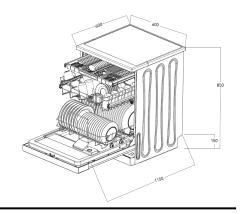

| Technical                  |                 |  |
|----------------------------|-----------------|--|
| Noise Level                | 52dB            |  |
| Removable Top              | Y               |  |
| Energy Star Rating         | 3               |  |
| Water Star Rating          | 4               |  |
| Dimensions (W) x (H) x (D) | 600 x 850 x 600 |  |