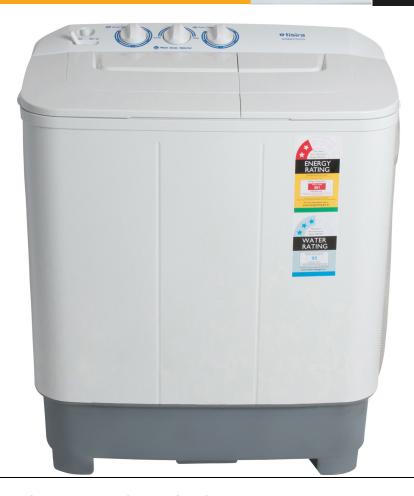

## MTM65-P701PQ 6.5KG TWIN TUB

**5 Wash Programs** 

Standard, jeans, Cottons, Silk & speedy

**Start Pause Button** 

With the start pause button you can switch easily between start and pause

## Main Technical Parameters

|                        | Wash                 | Spin   |
|------------------------|----------------------|--------|
| Capacity (dry Clothes) | 6.5 kg               | 4.6kg  |
| Power Supply           | 240V/50Hz            |        |
| Input Power            | 340W                 | 135W   |
| Maximum Time           | 15 min.              | 5 min. |
| Water volume           | H: 59L M: 51L L: 39L | 1      |
| Maximum water pressure | 0.6Mpa               |        |
| Overall dimension      | 761x448x885(mm)      |        |
| Net weight             | Upper Drain System   | 19.5kg |
| Pump Input Power       | 30W                  |        |