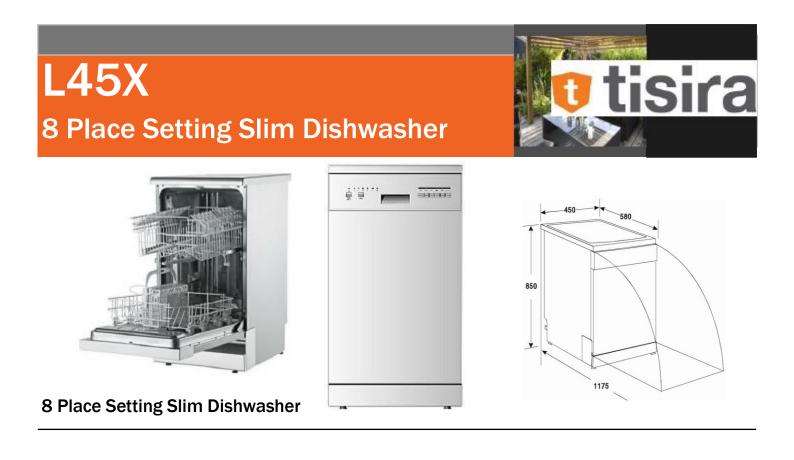

## **Technical Specifications:**

| No. Programs                 | 6              |
|------------------------------|----------------|
| No. Place Settings           | 8              |
| Concealed Heating Element    | Y              |
| Anti Leak, Anti Flood Device | Y              |
| Fold Down Prongs             | Y–Lower Basket |

| Technical                  |                 |  |
|----------------------------|-----------------|--|
|                            |                 |  |
| Removable Top              | Y               |  |
| Energy Star Rating         | 2               |  |
| Water Star Rating          | 2               |  |
| Dimensions (W) x (H) x (D) | 450 x 850 x 580 |  |