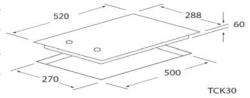

#### **Technical Specifications:**

| Cooking Zones              | 2                       |
|----------------------------|-------------------------|
| Controls                   | Black Knobs             |
| Residual Heat Indicators   | Y                       |
| Edge                       | Frameless               |
| Cable Length               | 1.5M                    |
| Absorbed Power             | 3000W                   |
| Connection                 | 220-240V / 50/60Hz /15A |
| Dimensions (W) x (H) x (D) | 288 x 60 x 520          |