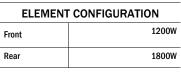

#### **Technical Specifications:**

| Cooking Zones              | 2                       |
|----------------------------|-------------------------|
| Controls                   | Black Knobs             |
| Residual Heat Indicators   | Y                       |
| Edge                       | Frameless               |
| Cable Length               | 1.5M                    |
| Absorbed Power             | 3000W                   |
| Connection                 | 220-240V / 50/60Hz /15A |
| Dimensions (W) x (H) x (D) | 288 x 60 x 520          |