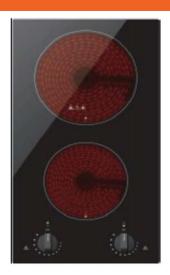

# TCK30

# 30cm Ceramic Hob

## **30cm Ceramic Hob**

### **Features and Benefits:**

| 2 Ribbon Elements        | Ribbon elements create a more even heat than other types.                                                                         |
|--------------------------|-----------------------------------------------------------------------------------------------------------------------------------|
| Frameless Design         | Not only does it look good, but it's easier to clean without the usual steel lip on the edge of your hob trapping dirt and grime. |
| Residual Heat Indicators | As long as the element is hot this light will continue to glow. Less chance of burning yourself.                                  |
| Font Controls            | No reaching over the hot elements to control cooking. Makes it safer and easier.                                                  |