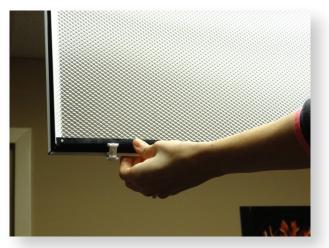

## **Installation Instructions:**

**Step 2:** Gently lower the frame. It is connected to the opposite side and should swing downward.

**Step 3:** Place your Apollo DesignScapes® artwork side down on top of the plastic diffuser cover. There is no need to remove the diffuser panel.