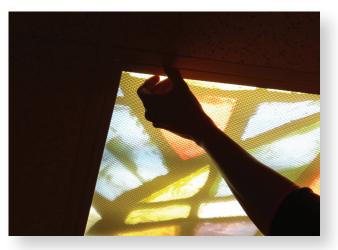

## **Apollo DesignScapes**<sup>®</sup>

Congratulations! Your new DesignScapes<sup>®</sup> have arrived. Simply follow the instructions below to install your new DesignScapes<sup>®</sup> product.



**Step 1:** Open the tabs on your fluorescent light to unlock the frame. (This may require a screwdriver.)

## **Installation Instructions:**



**Step 2:** Gently lower the frame. It is connected to the opposite side and should swing downward.



**Step 3:** Place your Apollo DesignScapes® artwork side down on top of the plastic diffuser cover. There is no need to remove the diffuser panel.



**Step 4:** Gently raise the frame and lock in tabs.