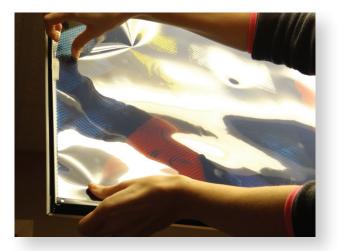

## **Installation Instructions:**

**Step 2:** Gently lower the frame. It is connected to the opposite side and should swing downward.

**Step 3:** Place your Apollo DesignScapes® artwork side down on top of the plastic diffuser cover. There is no need to remove the diffuser panel.