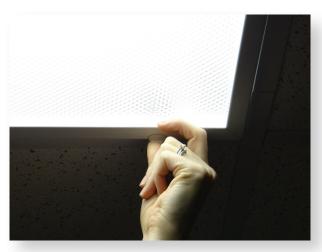

## **Apollo DesignScapes**<sup>®</sup>

Congratulations! Your new DesignScapes<sup>®</sup> have arrived. Simply follow the instructions below to install your new DesignScapes<sup>®</sup> product.

**Step 1:** Open the tabs on your fluorescent light to unlock the frame. (This may require a screwdriver.)