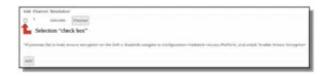

#### Discovered Devices

 Supply the Username and Password next to the camera or device that you want to add to your SPOTBOT and press ADD.

- The available video feed that can be added will be listed. PREVIEW will supply you with a picture of the camera feed.
- Select the "check box" next to the camera that you want to add to the SPOTBOT, and select ADD.