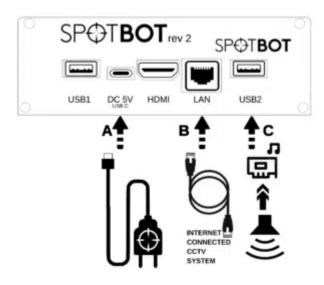

#### **GET STARTED: HARDWARE INSTALLATION**

Install the TELEGRAM MESSENGER APPLICATION on your smartphone.
 It is available for download on the Google play store as well as Apple play store.

- id=org.telegram.messenger
- https://apps.apple.com/app/telegrammessenger/id686449807
- Connect all hardware as shown below

- a. Connect the supplied 5V power supply to the USB C port of the SPOTBOT. Do not switch on the main power.
- b. Connect the SPOTBOT to the same Local Area Network (LAN) that the CCTV camera system is connected to, using the supplied LAN cable.
- c. Plug the supplied USB SOUND CARD into the USB2 port on the SPOTBOT. Insert the 3,5mm jack of the supplied SPEAKER into the 3,5mm headphone plug of the USB SOUND CARD. Plug the USB connector of the SPEAKER into the supplied SPEAKER POWER SUPPLY (do not connect the SPEAKER POWER SUPPLY to a AC socket yet. Ensure that the USB speaker is turned ON.

d. Switch on the main power at your AC wall socket that feeds the SPOTBOT 5V power supply as well as the SPEAKER POWER SUPPLY.

The LED light of the USB SOUND CARD as well as the LED on top of the

speaker will illuminate after a few seconds the speaker will announce "SPOTBOT STARTING UP". Your hardware installation is now complete.