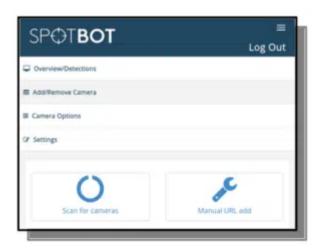

REMOTE CONNECTION - You are on a different Internet connection than Spotbot. (Away from home)

- After selecting **LOCAL CONNECTION** or **REMOTE CONNECTION**, you will be taken to a new screen. Press the **CONNECT** button to continue.
- You will be prompted to open a web link. Please do so by pressing
   OPEN.
- Your web browser will open the following screen. Please press SCAN
   FOR CAMERAS.

- Select the SCAN NETWORK option if you want to scan for all available cameras or devices on the same LAN network. Alternatively if you want to scan for a specific IP device, enter the device IP in the "Scan IP Only" area and press SCAN NETWORK.
- The scan for active cameras and devices will start. A progress screen will appear and close automatically when finished.
- Scroll to the **DISCOVERED CAMERAS** section. Here all the camera
  feeds that can be added to the SPOTBOT for monitoring can be viewed.
  IP cameras and DVR/NVR devices will all be shown as illustrated below
  with their IP address as well as manufacturer.