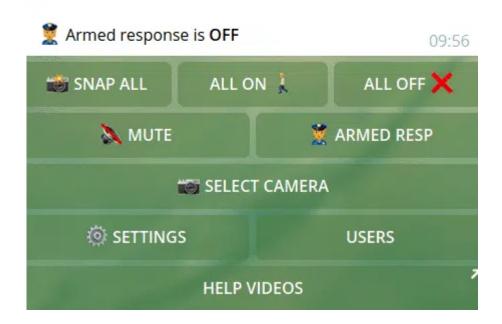

Please press the MENU button.
 Press the MENU button on the SPOTBOT TELEGRAM APP. You will

receive a request to verify your cellular number. Please do so and then press the **SHARE** button when prompted.

Cameras need to be added to your SPOTBOT. Press the MENU button.
 The following message will be displayed:

No cameras loaded on the system, please use the [ CAMERA SETUP] button below to add your camera feeds.