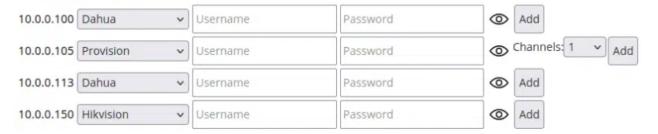

- Select the SCAN NETWORK option if you want to scan for all available cameras or devices on the same LAN network. Alternatively if you want to scan for a specific IP device, enter the device IP in the "Scan IP Only" area and press SCAN NETWORK.
- The scan for active cameras and devices will start. A progress screen will appear and close automatically when finished.
- Scroll to the **DISCOVERED CAMERAS** section. Here all the camera
  feeds that can be added to the SPOTBOT for monitoring can be viewed.
  IP cameras and DVR/NVR devices will all be shown as illustrated below
  with their IP address as well as manufacturer.

#### Discovered Devices

 Supply the Username and Password next to the camera or device that you want to add to your SPOTBOT and press ADD.

- The available video feed that can be added will be listed. PREVIEW will supply you with a picture of the camera feed.
- Select the "check box" next to the camera that you want to add to the SPOTBOT, and select ADD.