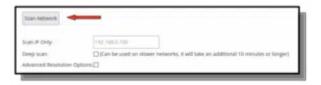

- Select the SCAN NETWORK option if you want to scan for all available cameras or devices on the same LAN network. Alternatively if you want to scan for a specific IP device, enter the device IP in the "Scan IP Only" area and press SCAN NETWORK.
- The scan for active cameras and devices will start. A progress screen will appear and close automatically when finished.
- Scroll to the **DISCOVERED CAMERAS** section. Here all the camera
  feeds that can be added to the SPOTBOT for monitoring can be viewed.
  IP cameras and DVR/NVR devices will all be shown as illustrated below
  with their IP address as well as manufacturer.