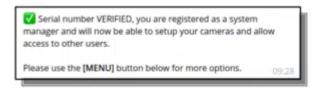

• You will receive the following message:

- Enter the serial number (S/N:) found on the back of your SPOTBOT unit and press **SEND**.
  - If the serial number verification was successful, the following message will be displayed

Please press the MENU button.
 Press the MENU button on the SPOTBOT TELEGRAM APP. You will

receive a request to verify your cellular number. Please do so and then press the **SHARE** button when prompted.