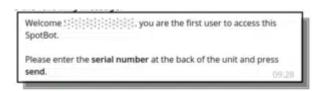

• You will receive the following message:

- Enter the serial number (S/N:) found on the back of your SPOTBOT unit and press **SEND**.
  - If the serial number verification was successful, the following message will be displayed