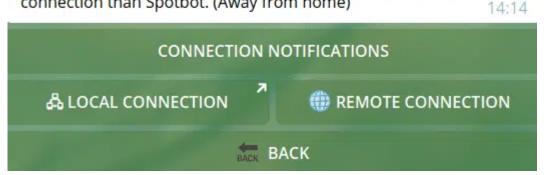

### [SETTINGS]

Use the buttons below for:

**CONNECTION NOTIFICATIONS** - Manage connection notification messages you reveive via Telegram or the Spotbot speaker.

♣ LOCAL CONNECTION - You are on the same LAN as the Spotbot. (e.g. You are at home connected to your WIFI)

REMOTE CONNECTION - You are on a different Internet connection than Spotbot. (Away from home)

- After selecting **LOCAL CONNECTION** or **REMOTE CONNECTION**, you will be taken to a new screen. Press the **CONNECT** button to continue.
- You will be prompted to open a web link. Please do so by pressing
   OPEN.
- Your web browser will open the following screen. Please press SCAN
   FOR CAMERAS.