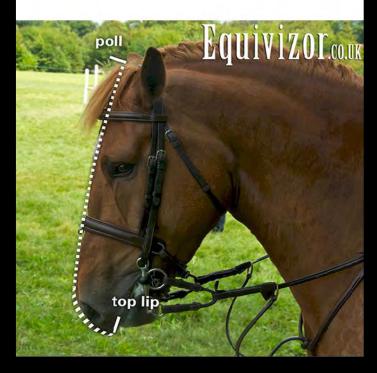

Measure DOWN for the Equivizor Fly Mask (with nose protection), Transport Equivizor, Anaesthesia Equivizor Poll to Top Lip:- Foal 40-42cm; Pony 49-51cm; Cob 67-69cm; Full 74-76cm, Extra Large 76-83cm