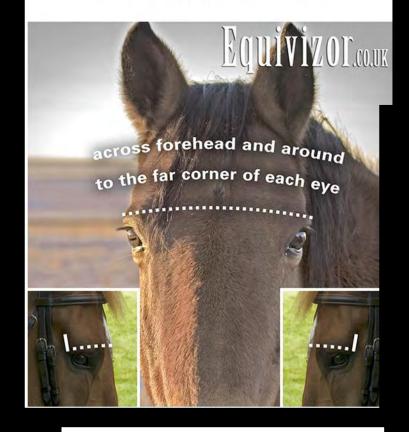

Measure ACROSS for the Equivizor Fly Mask (without nose protection), Recovery Equivizor, Racing Equivizor Eye Corner to Eye Corner:- Foal 18-20cm; Pony 22-28cm; Cob 32-34cm; Full 36-38cm, Extra Large 40-43cm