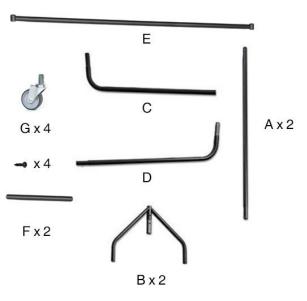

## Heavy Duty Reinforced 5ft & 6ft Clothes Rails

- 1. Connect base bar halves (C & D) using spring clip
- 2. Attach legs (B) to base bar using spring clip
- 3. Position reinforcing bar (F) between legs (B) and secure in place with screws
- 4. Insert castor wheels\* (G)
- 5. Insert uprights (A) into legs (B) with spring clip
- 6. Place top bar (E) onto uprights (A)

\*Please note that castor wheels should not be removed once inserted