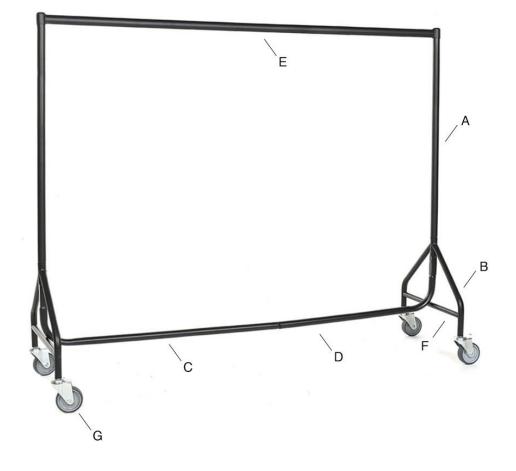

## Heavy Duty Reinforced 5ft & 6ft Clothes Rails

- 1. Connect base bar halves (C & D) using spring clip
- 2. Attach legs (B) to base bar using spring clip
- 3. Position reinforcing bar (F) between legs (B) and secure in place with screws
- 4. Insert castor wheels\* (G)
- 5. Insert uprights (A) into legs (B) with spring clip
- 6. Place top bar (E) onto uprights (A)

\*Please note that castor wheels should not be removed once inserted