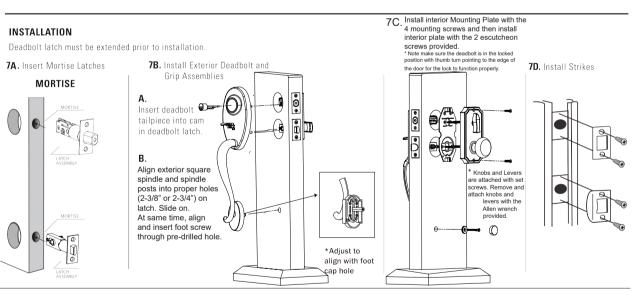

#### INSTRUCTIONS FOR INSTALLING YOUR WESLOCK PRODUCT

#### Lexington/ Colonial 1400 Series Active - Entry Handle

#### **PARTS INCLUDED**

Do not insert key, or unlock handle before installation. Doing so may result in removal of the cylinder assembly.







#### **GLOSSARY OF TERMS**

DOOR PREP INSTRUCTIONS 2 WESLOCK.COM



#### DETERMINE THE BACKSET OF YOUR DEADBOLT LATCH AND THUMBPRESS LATCH

The length of your latch assembly will be determined by your backset measurement.





# THANKS FOR CHOOSING US. WE HOPE YOU ENJOY YOUR NEW WESLOCK DOOR HANDLE.

**FINISH** 

## **WESLOCK WARRANTY INFORMATION**

WESLOCK warrants to the purchaser that the products shall be free from defects in material workmanship for the LIFETIME of the product. Provided the product was purchased from an authorized WESLOCK dealer, Weslock's sole obligation under this warranty shall be to repair or replace product which WESLOCK determines to be defective. After such product is returned to WESLOCK by the purchaser with proof of purchase and with shipping charges prepaid, will this warranty be honored. Homeowner - if the product was installed as original equipment on a new home, you must provide the name of the builder, the date the home was built and your move-in date. If a mechanical defect