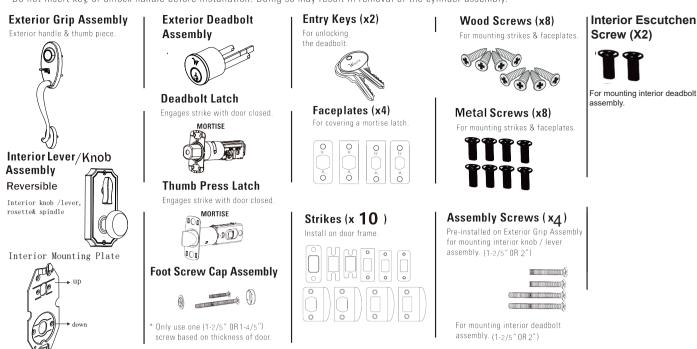

#### **PARTS INCLUDED**

Do not insert key, or unlock handle before installation. Doing so may result in removal of the cylinder assembly.