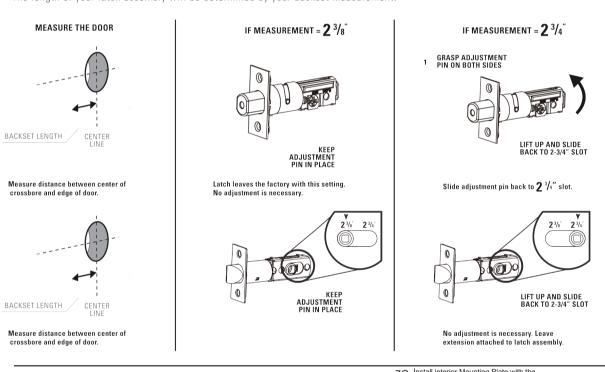

#### DETERMINE THE BACKSET OF YOUR DEADBOLT LATCH AND THUMBPRESS LATCH

The length of your latch assembly will be determined by your backset measurement.