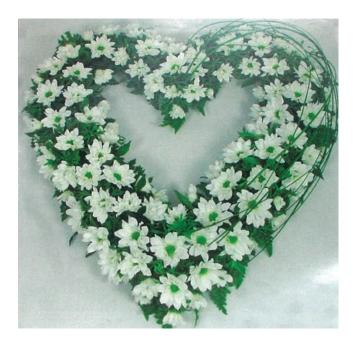

#### DAISY HEART

| Colou  | r: White      |                       |  |
|--------|---------------|-----------------------|--|
| Price: | 17″           | ~ £75.00              |  |
|        | 19" (as pictu | ure) ~ £95.00         |  |
|        | Sizes are ap  | Sizes are approximate |  |
|        |               |                       |  |