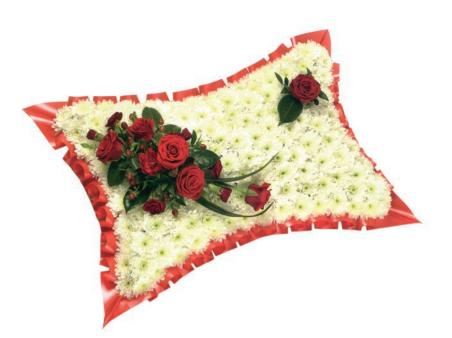

#### BASED PILLOW

| Colour: | White and red spray (as picture) |           |  |
|---------|----------------------------------|-----------|--|
|         | White and pink spray             |           |  |
|         | White and yellow spray           |           |  |
|         | White and purple spray           |           |  |
| Price:  | Regular (13 x 19")               | ~ £150.00 |  |
|         | Large (14 x 21")                 | ~ £175.00 |  |
|         | Sizes are approximate            |           |  |