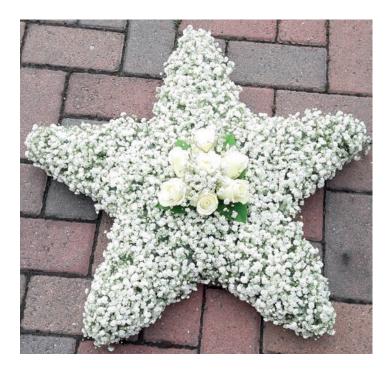

# Star Gypsophila

| Colour: | All white |
|---------|-----------|
| Price:  | £165.00   |
| Season: | All year  |