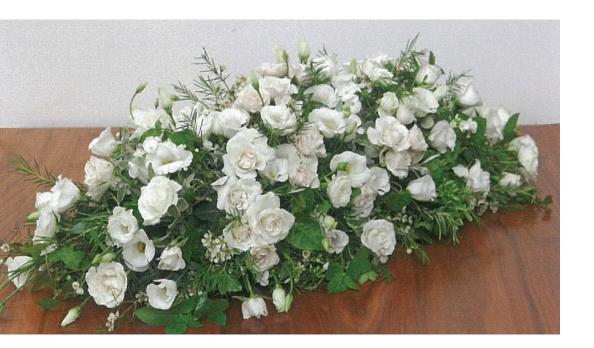

| Colour: | White<br>White with pink<br>White with yellow<br>White with blue |                        |
|---------|------------------------------------------------------------------|------------------------|
| Price:  | Small (16″ as picture)<br>Medium (24″)                           | ~ £110.00<br>~ £150.00 |
|         | Large (36″)<br>Sizes are approximate                             | ~ £210.00              |
| Season: | Seasonal                                                         |                        |