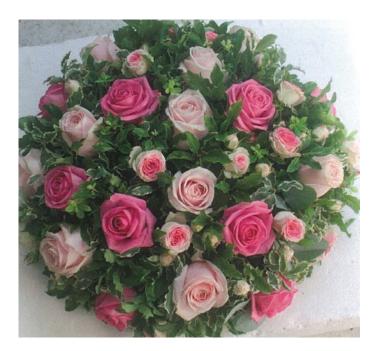

#### Rose Wreath

### Chelsea Wreath

| Colour: | White and pink o<br>White and yellow<br>White<br>Red |                                    |
|---------|------------------------------------------------------|------------------------------------|
| Price:  | 14″<br>16″ (as picture)<br>18″                       | ~ £85.00<br>~ £105.00<br>~ £125.00 |
|         | Sizes are approx                                     | imate                              |