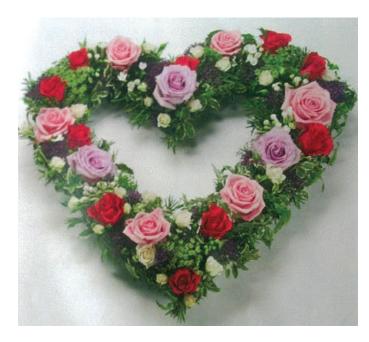

#### Country Garden Heart

| Colour: | Mixed pink<br>Mixed white and yellow<br>White<br>Red |                        |
|---------|------------------------------------------------------|------------------------|
| Price:  | 17"<br>19" (as picture)                              | ~ £100.00<br>~ £135.00 |
|         | Sizes are approximate                                |                        |

Season: All year