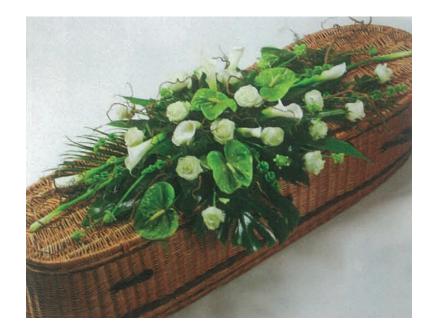

# LILY CASKET SPRAY

| Colour: | Pink<br>Yellow<br>White<br>Red |           |
|---------|--------------------------------|-----------|
| Price:  | 14"<br>16" (as picture)<br>18" | ~ £125.00 |
|         | Sizes are approximate          |           |
|         |                                |           |