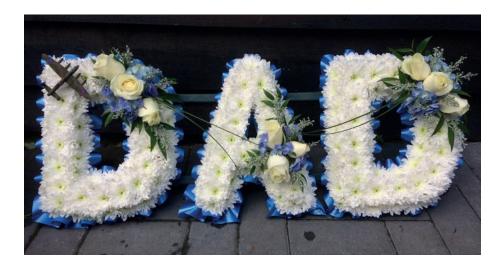

#### MASSED LETTERS

| Colour: | White chrysanthemum base with colour choice ribbon and sprays                |  |
|---------|------------------------------------------------------------------------------|--|
| Price:  | DAD ~ £165.00<br>MUM ~ £165.00<br>NAN ~ £165.00<br>Other ~ £55.00 per letter |  |
| Season: | All year                                                                     |  |