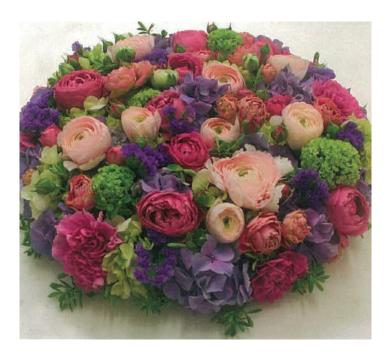

### Woodland Posy

| Colour: | Pink and white<br>White<br>Yellow and white |                                    |
|---------|---------------------------------------------|------------------------------------|
| Price:  | 14″<br>16″ (as picture)<br>18″              | ~ £85.00<br>~ £105.00<br>~ £120.00 |
|         | Sizes are approximate                       |                                    |

| Colour: | White and green               |
|---------|-------------------------------|
| Price:  | 16" ~ £95.00<br>18" ~ £130.00 |
|         | Sizes are approximate         |
| Season: | All year                      |