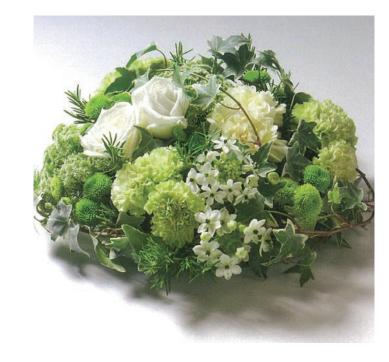

### Garden Wreath

| Colour: | White<br>White with pink<br>White with yellow | <i>,</i>                          |
|---------|-----------------------------------------------|-----------------------------------|
| Price:  | 14"<br>16" (as picture)<br>18"                | ~ £75.00<br>~ £95.00<br>~ £120.00 |
|         | Sizes are approx                              | imate                             |
| Season: | All year<br>Flowers may vary with the season  |                                   |