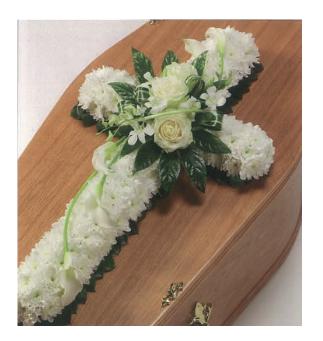

| 19" (as pictu | ure) ~ £95.00         |  |
|        | Sizes are ap  | Sizes are approximate |  |
|        |               |                       |  |



#### Petite Cross



| Colour: | White and lilac of<br>Pink and white<br>Yellow and white |                                     |  |
|---------|----------------------------------------------------------|-------------------------------------|--|
| Price:  | 2ft (as picture)<br>3ft<br>4ft                           | ~ £120.00<br>~ £150.00<br>~ £185.00 |  |
|         | Sizes are appro                                          | ximate                              |  |

Season: All year



# Calla Lily Cross



#### Colour: White

**Price:** 5ft (as picture) ~ £225.00

Sizes are approximate



### CLASSIC WHITE CROSS



### Garden Urn



| Colour: | With white spray<br>With pink spray<br>With yellow spra<br>With blue spray |           |
|---------|----------------------------------------------------------------------------|-----------|
|         | With red spray                                                             |           |
| Price:  | 3ft                                                                        | ~ £160.00 |
|         | 4ft (as picture)                                                           | ~ £195.00 |
|         | 5ft                                                                        | ~ £235.00 |
|         | Sizes are approx                                                           | kimate    |



| Colour: | Pink<br>White                                             |