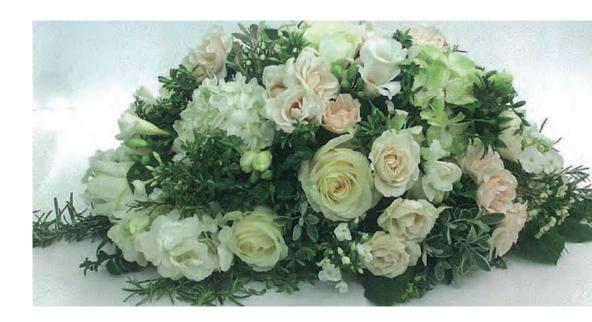

#### White Hydrangea and Rose Spray

| Colour: | White and yellow<br>Also available in white | and pink |
|---------|---------------------------------------------|----------|
| Price:  | Medium (as picture)                         | ~ £75.00 |
|         | Large                                       | ~ £95.00 |
| Saaaani | All woor                                    |          |