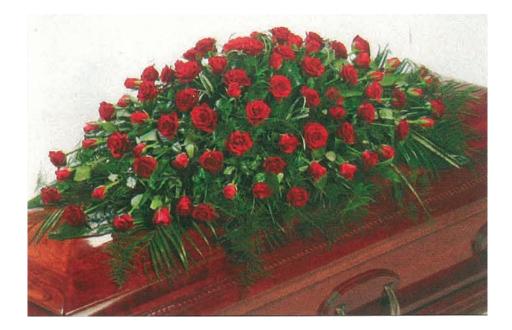

# Rose Casket Spray

#### Woodland Casket Spray

| Colour: | Red<br>White<br>Pink<br>Yellow |           |
|---------|--------------------------------|-----------|
| Price:  | 3ft                            | ~ £265.00 |
|         | 4ft (as picture)               | ~ £315.00 |
|         | 5ft                            | ~ £365.00 |
|         | 6ft                            | ~ £420.00 |
|         | Sizes are appro                | ximate    |
| Season: | All year                       |           |