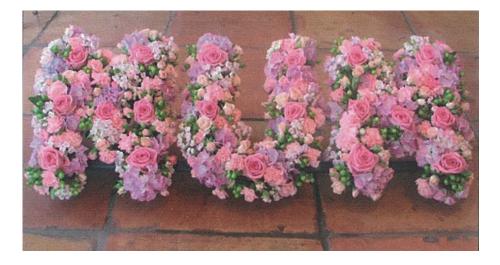

#### Open Letters

Season: All year

Flowers may vary with the season

| Colour: | An alternative to massed letters, this mixed,<br>open tribute is available as pictured or in a<br>variety of colours |  |
|---------|----------------------------------------------------------------------------------------------------------------------|--|
| Price:  | DAD ~ £225.00                                                                                                        |  |
|         | MUM ~ £225.00                                                                                                        |  |
|         | NAN ~ £225.00                                                                                                        |  |
|         | Other ~ £75.00 per letter                                                                                            |  |