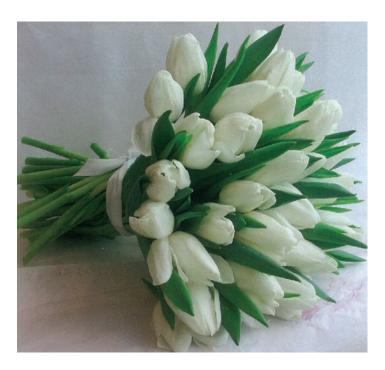

# SIMPLY TULIPS

| Colour: | White      |          |
|---------|------------|----------|
|         | Red        |          |
|         | Yellow     |          |
|         | Pink       |          |
| Price:  | As picture | ~ £50.00 |
|         | Large      | ~ £95.00 |
| Season: | December t | o April  |