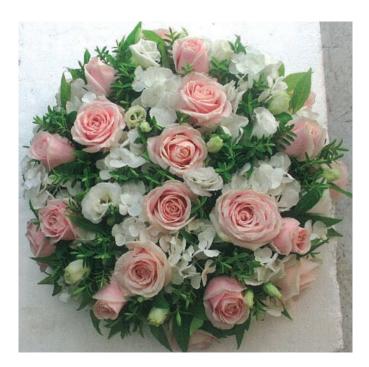

### Pink and Blue Wreath

| Colour: | White    |
|---------|----------|
| Price:  | £75.00   |
| Season: | All year |

| Price: | 14″                                   | ~ £80.00  |
|--------|---------------------------------------|-----------|
|        | 16" (as picture)                      | ~ £95.00  |
|        | 18″                                   | ~ £110.00 |
|        | · · · · · · · · · · · · · · · · · · · | 2,0.00    |