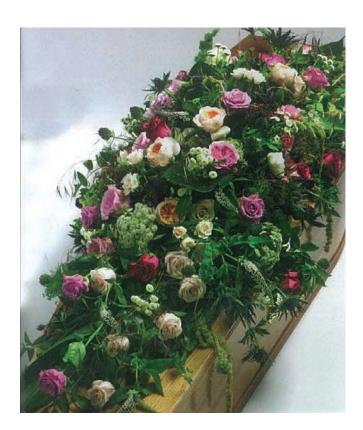

sket Spray



#### Woodland Casket Spray



| Colour: | Red<br>White<br>Pink<br>Yellow |           |
|---------|--------------------------------|-----------|
| Price:  | 3ft                            | ~ £265.00 |
|         | 4ft (as picture)               | ~ £315.00 |
|         | 5ft                            | ~ £365.00 |
|         | 6ft                            | ~ £420.00 |
|         | Sizes are appro                | ximate    |
| Season: | All year                       |           |



| Colour: | White and green         |                        |
|---------|-------------------------|------------------------|
| Price:  | 4ft<br>5ft (as picture) | ~ £235.00<br>~ £285.00 |
|         | Sizes are approximate   |                        |



# Garden Casket Spray



#### Rose Heart



| Colour: | Mixed blue, pink and white |           |
|---------|----------------------------|-----------|
| Price:  | 4ft ~ £290.00              |           |
|         | 5ft (as picture)           | ~ £350.00 |
|         | Sizes are approximate      |           |
|         |                            |           |

Season: All year Flowers will vary with the season



| Colour: | Pink<br>Yellow<br>Red<br>White                       |  |
|---------|------------------------------------------------------|--|
| Price:  | 16"<br>18" (as picture)<br><i>Sizes are approx</i> i |  |
| Season: | All year                                             |  |



#### Country Garden Heart



| Colour: | Mixed pink<br>Mixed white and yellow<br>White<br>Red |                        |
|---------|----------