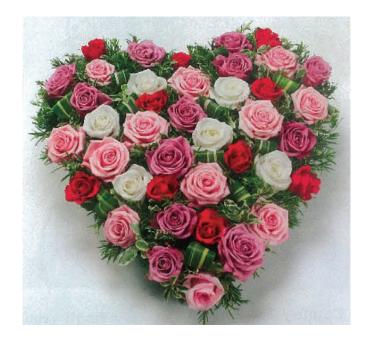

#### Rose Heart

| Colour: | Mixed blue, pink and white |           |
|---------|----------------------------|-----------|
| Price:  | 4ft ~ £290.00              |           |
|         | 5ft (as picture)           | ~ £350.00 |
|         | Sizes are approximate      |           |
|         |                            |           |

Season: All year Flowers will vary with the season

| Colour: | Pink<br>Yellow<br>Red<br>White                       |  |
|---------|------------------------------------------------------|--|
| Price:  | 16"<br>18" (as picture)<br><i>Sizes are approx</i> i |  |
| Season: | All year                                             |  |