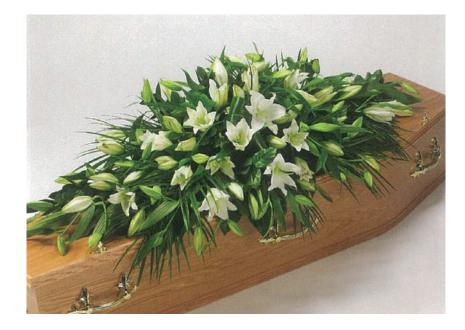

# LILY CASKET SPRAY

| Colour: | Pink<br>Yellow<br>White<br>Red |           |
|---------|--------------------------------|-----------|
| Price:  | 14"<br>16" (as picture)<br>18" | ~ £125.00 |
|         | Sizes are approximate          |           |
|         |                                |           |