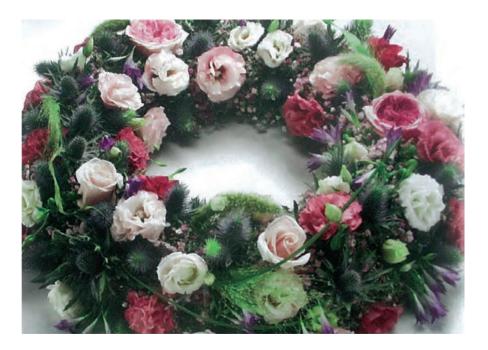

-----|-------------------------------------------------------|-----------|
| Price:  | Small (18")                                           | ~ £95.00  |
|         | Medium (24" as picture)                               | ~ £120.00 |
|         | Large (30")                                           | ~ £145.00 |
|         | Sizes are approximate                                 |           |
| Season: | All year                                              |           |

Flowers will vary with season

| Colour: | Mix        |          |
|---------|------------|----------|
| Price:  | Small      | ~ £70.00 |
|         | As picture | ~ £85.00 |



#### Calla Lily Sheaf



### Pink and Blue Wreath



| Colour: | White    |
|---------|----------|
| Price:  | £75.00   |
| Season: | All year |



| Price: | 14″                                   | ~ £80.00  |
|--------|---------------------------------------|-----------|
|        | 16" (as picture)                      | ~ £95.00  |
|        | 18″                                   | ~ £110.00 |
|        | · · · · · · · · · · · · · · · · · · · | 2,0.00    |

#### Sizes are approximate



#### Rose Wreath



### Chelsea Wreath



| Colour: | White and pink o<br>White and yellow<br>White<br>Red |                                    |
|---------|------------------------------------------------------|------------------------------------|
| Price:  | 14″<br>16″ (as picture)<br>18″                       | ~ £85.00<br>~ £105.00<br>~ £125.00 |
|         | Sizes are approx                                     | imate