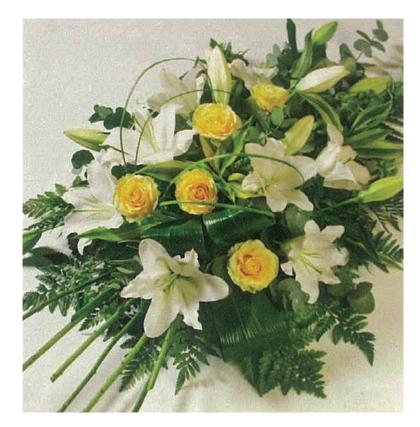

### Gates of Heaven

**Colour:** A massed tribute of white chrysanthemums with sprays available in red (as picture) or in your choice of colour

**Price:** £185.00

Rose and Lily Spray