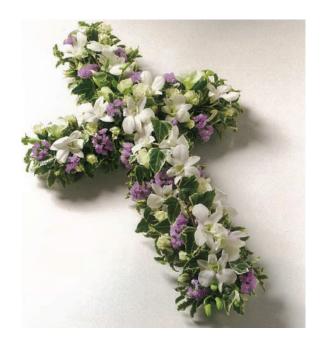

#### Petite Cross

| Colour: | White and lilac of<br>Pink and white<br>Yellow and white |                                     |  |
|---------|----------------------------------------------------------|-------------------------------------|--|
| Price:  | 2ft (as picture)<br>3ft<br>4ft                           | ~ £120.00<br>~ £150.00<br>~ £185.00 |  |
|         | Sizes are appro                                          | ximate                              |  |