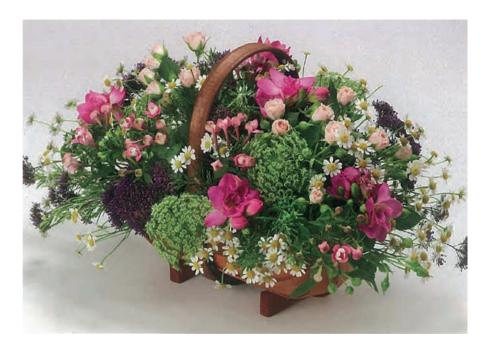

#### Country Garden Basket

| Colour: | White and yellow<br>White and pink<br>White and green |           |
|---------|-------------------------------------------------------|-----------|
| Price:  | Small (18")                                           | ~ £95.00  |
|         | Medium (24" as picture)                               | ~ £120.00 |
|         | Large (30")                                           | ~ £145.00 |
|         | Sizes are approximate                                 |           |
| Season: | All year                                              |           |