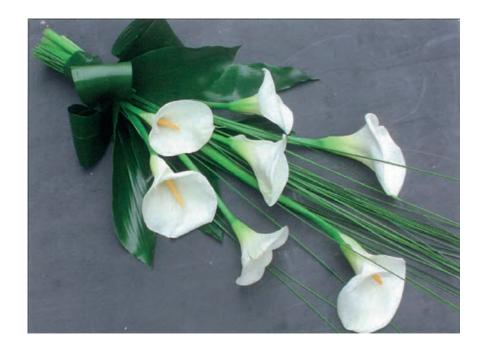

sket





| Colour: | White and yellow<br>White and pink<br>White and green |           |
|---------|-------------------------------------------------------|-----------|
| Price:  | Small (18")                                           | ~ £95.00  |
|         | Medium (24" as picture)                               | ~ £120.00 |
|         | Large (30")                                           | ~ £145.00 |
|         | Sizes are approximate                                 |           |
| Season: | All year                                              |           |

Flowers will vary with season

| Colour: | Mix        |          |
|---------|------------|----------|
| Price:  | Small      | ~ £70.00 |
|         | As picture | ~ £85.00 |



#### Calla Lily Sheaf



### Pink and Blue Wreath



| Colour: | White    |
|---------|----------|
| Price:  | £75.00   |
| Season: | All year |



| Price: | 14″                                   | ~ £80.00  |
|--------|---------------------------------------|-----------|
|        | 16" (as picture)                      | ~ £95.00  |
|        | 18″                                   | ~ £110.00 |
|        | · · · · · · · · · · · · · · · · · · · | 2,0.00    |

#### Sizes are approximate



#### Rose Wreath



### Chelsea Wreath



| Colour: | White and pink o<br>White and yellow<br>White<br>Red |                                    |
|---------|------------------------------------------------------|------------------------------------|
| Price:  | 14″<br>16″ (as picture)<br>18″                       | ~ £85.00<br>~ £105.00<br>~ £125.00 |
|