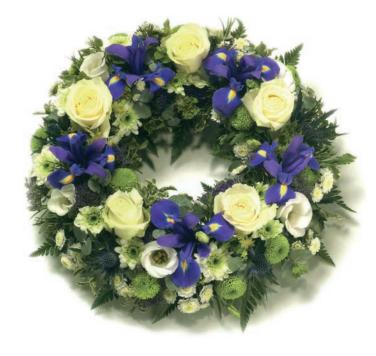

| Colour: | White and blue          |                      |
|---------|-------------------------|----------------------|
| Price:  | 14" (as picture)<br>16" | ~ £70.00<br>~ £90.00 |
|         | Sizes are approxi       | mate                 |
| Season: |                         |                      |