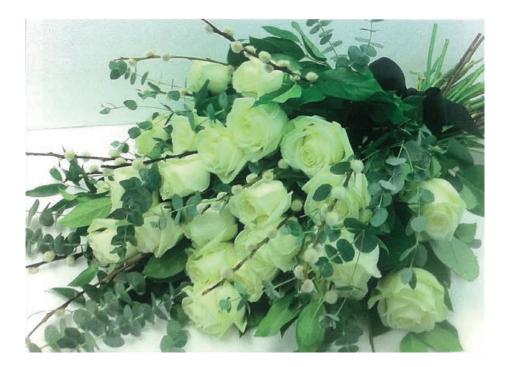

br>16" | ~ £70.00<br>~ £90.00 |
|         | Sizes are approxi       | mate                 |
| Season: |                         |                      |



### Garden Wreath



| Colour: | White<br>White with pink<br>White with yellow | <i>,</i>                          |
|---------|-----------------------------------------------|-----------------------------------|
| Price:  | 14"<br>16" (as picture)<br>18"                | ~ £75.00<br>~ £95.00<br>~ £120.00 |
|         | Sizes are approx                              | imate                             |
| Season: | All year<br>Flowers may vary with the season  |                                   |



# Star Gypsophila



| Colour: | All white |
|---------|-----------|
| Price:  | £165.00   |
| Season: | All year  |



#### Simply Roses



| Colour: | White<br>Yellow<br>Pink<br>Red |           |
|---------|--------------------------------|-----------|
| Price:  | 12 roses                       | ~ £70.00  |
|         | 24 roses (as picture)          | ~ £130.00 |
| -       | A 11                           |           |

Season: All year



# SIMPLY TULIPS



| Colour: | White      |          |
|---------|------------|----------|
|         | Red        |          |
|         | Yellow     |          |
|         | Pink       |          |
| Price:  | As picture | ~ £50.00 |
|         | Large      | ~ £95.00 |
| Season: | December t | o April  |



#### Garden Posy



### Woodland Posy



| Colour: | Pink and white<br>White<br>Yellow and white |                                    |
|---------|-----------------------------------