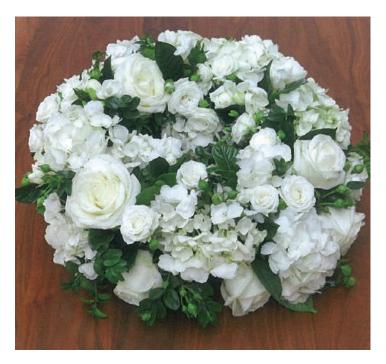

#### White Hydrangea and Rose Spray

| Colour: | White and yellow<br>Also available in white | and pink |
|---------|---------------------------------------------|----------|
| Price:  | Medium (as picture)                         | ~ £75.00 |
|         | Large                                       | ~ £95.00 |
| Saaaani | All woor                                    |          |