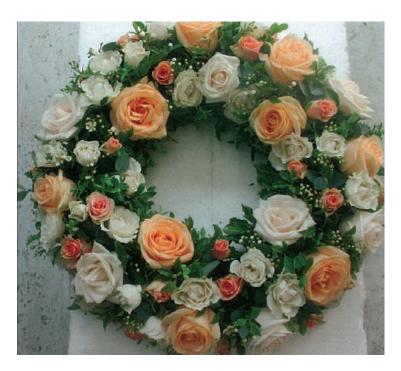

### Chelsea Wreath

| Colour: | White and pink o<br>White and yellow<br>White<br>Red |                                    |
|---------|------------------------------------------------------|------------------------------------|
| Price:  | 14″<br>16″ (as picture)<br>18″                       | ~ £85.00<br>~ £105.00<br>~ £125.00 |
|         | Sizes are approx                                     | imate                              |