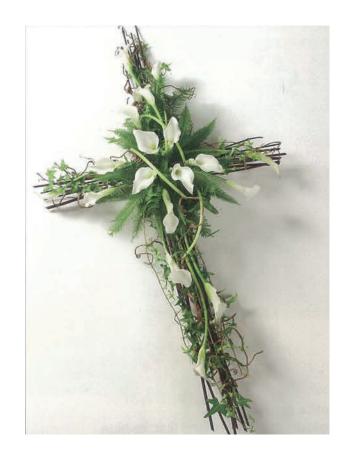

# Calla Lily Cross

#### Colour: White

**Price:** 5ft (as picture) ~ £225.00

Sizes are approximate