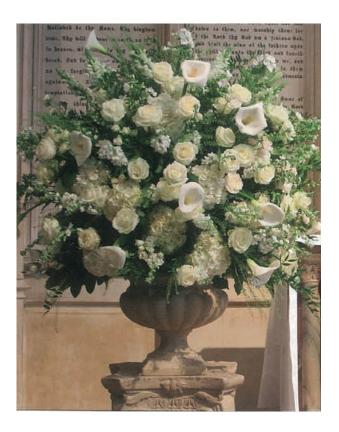

#### Classic Church Pedestal Arrangement

#### **Colour:** White

White with splash of pink White with splash of yellow

| Price: | Medium             | ~ £250.00 |
|--------|--------------------|-----------|
|        | Large (as picture) | ~ £350.00 |