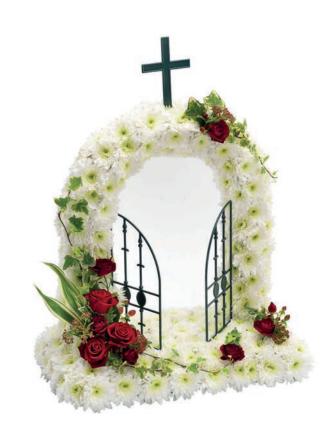

### Gates of Heaven

**Colour:** A massed tribute of white chrysanthemums with sprays available in red (as picture) or in your choice of colour

**Price:** £185.00

Rose and Lily Spray