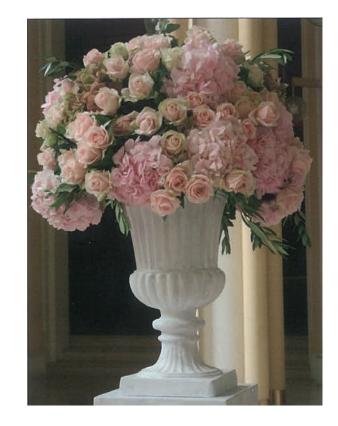

### Garden Urn

| Colour: | With white spray<br>With pink spray<br>With yellow spra<br>With blue spray |           |
|---------|----------------------------------------------------------------------------|-----------|
|         | With red spray                                                             |           |
| Price:  | 3ft                                                                        | ~ £160.00 |
|         | 4ft (as picture)                                                           | ~ £195.00 |
|         | 5ft                                                                        | ~ £235.00 |
|         | Sizes are approx                                                           | kimate    |

| Colour: | Pink<br>White                                             |                        |
|---------|-----------------------------------------------------------|------------------------|
| Price:  | Medium<br>Large (as picture)                              | ~ £250.00<br>~ £350.00 |
| Season: | Pink (as picture) - June to September<br>White - all year |                        |