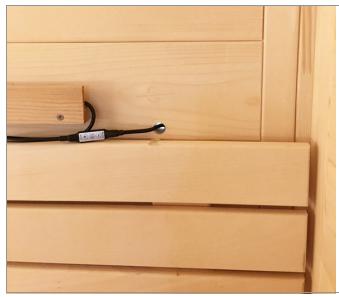

**STEP 1** - Position the LED bar at the desired location in your sauna

**STEP 2** -Level the LED bar and attach to the sauna wall using the screws provided

**STEP 3** - Locate where you want the cord to exit the sauna. Drill a 5/8" hole through the sauna wall

**STEP 4** -Feed the power cord coming from the LED bar through the hole so that the power switch remains in the sauna.

**STEP 5** - On the exterior of the sauna connect the power supply to the LED bar cord. NOTE: Be sure the connection is secure and the nut is firmly hand-tightened.