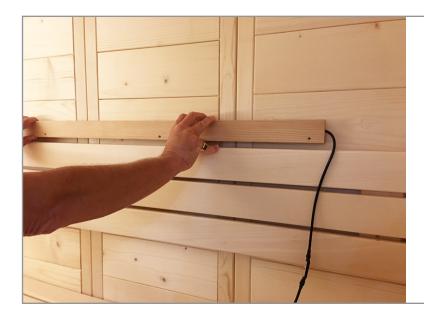

**STEP 1** - Position the LED bar at the desired location in your sauna

**STEP 2** -Level the LED bar and attach to the sauna wall using the screws provided

**STEP 3** - Locate where you want the cord to exit the sauna. Drill a 5/8" hole through the sauna wall

**STEP 4** -Feed the power cord coming from the LED bar through the hole so that the power switch remains in the sauna.

**STEP 5** - On the exterior of the sauna connect the power supply to the LED bar cord. NOTE: Be sure the connection is secure and the nut is firmly hand-tightened.