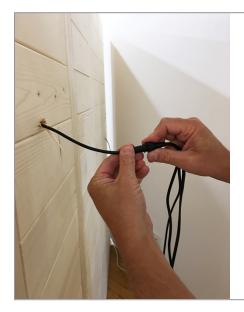

**STEP 4** -Feed the power cord coming from the LED bar through the hole so that the power switch remains in the sauna.

**STEP 5** - On the exterior of the sauna connect the power supply to the LED bar cord. NOTE: Be sure the connection is secure and the nut is firmly hand-tightened.