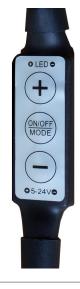

## **Operation of Power Switch**

The LED power switch has a single button for on/off functions as well as mode selection. Hold down the button for about 3 seconds to switch LED modes. Modes range from slow strobe to fast and then to solid. HOLD the button down and watch the LED cycle through the modes every 3 seconds. When the mode you desire appears, let go of the button. The LED is set to this mode until you change the mode setting again. Once in the mode setting you desire you can increase the intensity of the LED but holding down the + or – buttons. It is recommended that you turn the LED off when not in use.