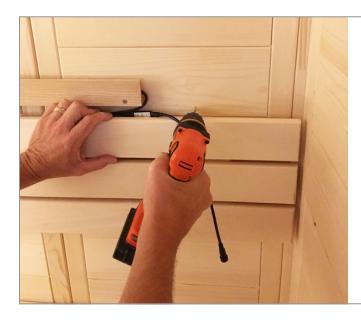

**STEP 1** - Position the LED bar at the desired location in your sauna

**STEP 2** -Level the LED bar and attach to the sauna wall using the screws provided

**STEP 3** - Locate where you want the cord to exit the sauna. Drill a 5/8" hole through the sauna wall

**STEP 4** -Feed the power cord coming from the LED bar through the hole so that the power switch remains in the sauna.

**STEP 5** - On the exterior of the sauna connect the power supply to the LED bar cord. NOTE: Be sure the connection is secure and the nut is firmly hand-tightened.