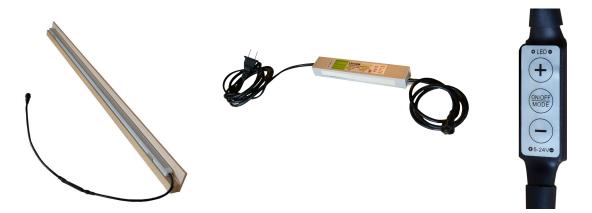

## **LED LIGHT BARS**

Salus Saunas offers two sizes of LED light bars for saunas. Each light bar includes a function switch and power supply. The light itself is mounted to a cedar deflector bar that conceals the LED and directs the light to the wall of the sauna. The LED bar can be easily mounted anywhere in the sauna and can be mounted horizontally, vertically, or below the benches depending on your preference.

**STEP 4** -Feed the power cord coming from the LED bar through the hole so that the power switch remains in the sauna.

**STEP 5** - On the exterior of the sauna connect the power supply to the LED bar cord. NOTE: Be sure the connection is secure and the nut is firmly hand-tightened.

**STEP 6** - Mount the power supply to the exterior sauna wall, ceiling or other place where you can secure with either screws or small nails (not included). Plug the power supply into a 110v outlet and turn on the On/Off LED switch.

## **Operation of Power Switch**

The LED power switch has a single button for on/off functions as well as mode selection. Hold down the button for about 3 seconds to switch LED modes. Modes range from slow strobe to fast and then to solid. HOLD the button down and watch the LED cycle through the modes every 3 seconds. When the mode you desire appears, let go of the button. The LED is set to this mode until you change the mode setting again. Once in the mode setting you desire you can increase the intensity of the LED but holding down the + or – buttons. It is recommended that you turn the LED off when not in use.