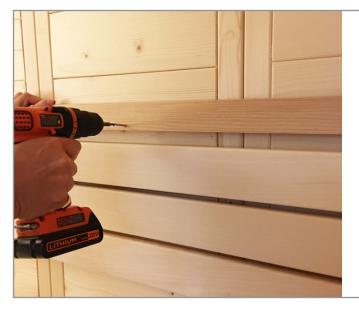

**STEP 1** - Position the LED bar at the desired location in your sauna

**STEP 2** -Level the LED bar and attach to the sauna wall using the screws provided

**STEP 3** - Locate where you want the cord to exit the sauna. Drill a 5/8" hole through the sauna wall