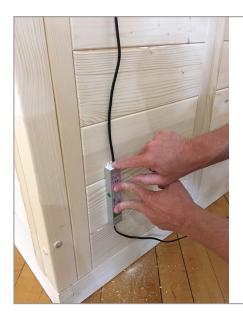

**STEP 6** - Mount the power supply to the exterior sauna wall, ceiling or other place where you can secure with either screws or small nails (not included). Plug the power supply into a 110v outlet and turn on the On/Off LED switch.