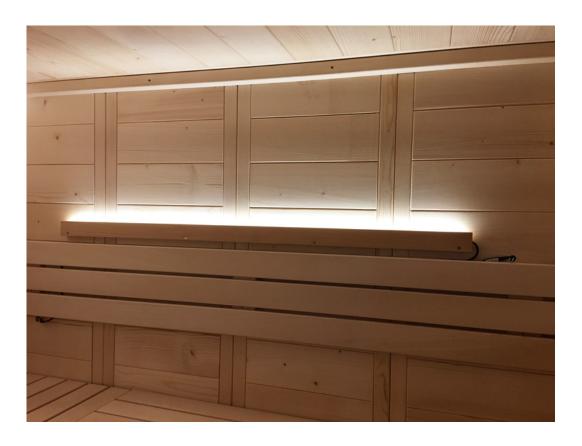

## **LED LIGHT BARS**

Salus Saunas offers two sizes of LED light bars for saunas. Each light bar includes a function switch and power supply. The light itself is mounted to a cedar deflector bar that conceals the LED and directs the light to the wall of the sauna. The LED bar can be easily mounted anywhere in the sauna and can be mounted horizontally, vertically, or below the benches depending on your preference.