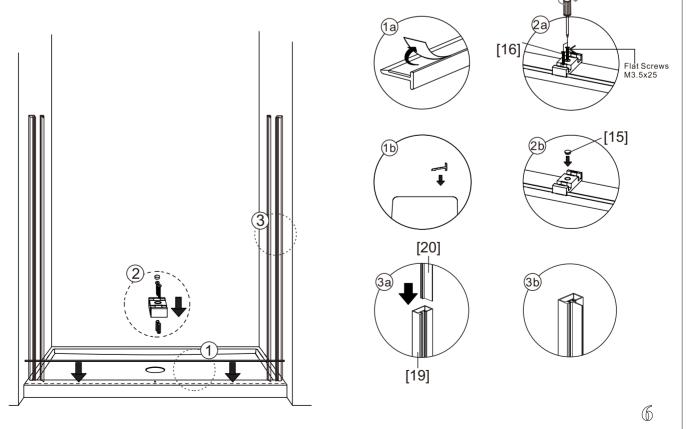

|          |
| [22] 1x0.1" Allen Key                                                                    | <b>→</b> |

### ◆ Assembly Drawing



- [1] 12xWall Plugs
- [2] 6xRound Head Screws ST4x35
- [3] 2xWall Bracket (L&R)
- [4] 4xScrews ST4x35
- [5] 1xSupport Bar
- [6] 2xOuter Wheels
- [7] 2xInner Wheels
- [8] 1xWrench
- [9] 2xDoor Panels
- [10] 2xHandle Sets
- [11] 1xThreshold Gasket

- [12] 2xSeals
- [13] 1xAluminum Seal
- [14] 1xBottom Guide
- [15] 1xBottom Guide Cap
- [16] 2xScrews ST3.5x25
- [17] 1xBottom Guide
- [18] 4xSide Gaskets
- [19] 2xPosts
- [20] 2xGaskets
- [21] 6xCaps
- [22] 1x0.1" Allen Key

### SD-FRLS05801\*\* 48"\*76"





### SD-FRLS05802\*\* 60"\*76"





## ◆ Installation Steps



Step 2



Step 3



Step 4





Step 6



Step 7



Step 8