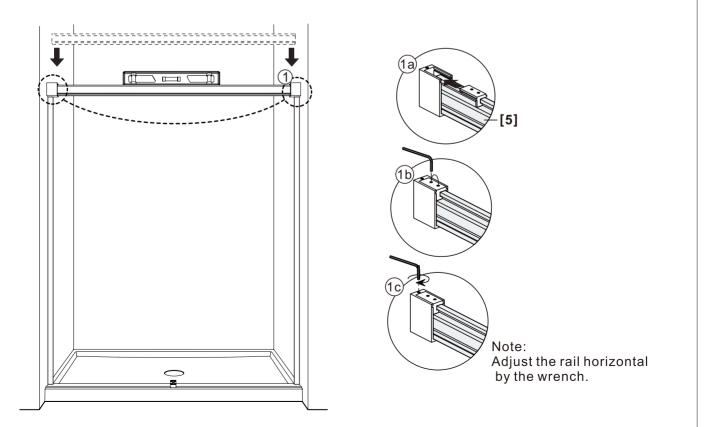

|          |
| [22] 1x0.1" Allen Key                                                                    | <b>→</b> |

### ◆ Assembly Drawing



- [1] 12xWall Plugs
- [2] 6xRound Head Screws ST4x35
- [3] 2xWall Bracket (L&R)
- [4] 4xScrews ST4x35
- [5] 1xSupport Bar
- [6] 2xOuter Wheels
- [7] 2xInner Wheels
- [8] 1xWrench
- [9] 2xDoor Panels
- [10] 2xHandle Sets
- [11] 1xThreshold Gasket

- [12] 2xSeals
- [13] 1xAluminum Seal
- [14] 1xBottom Guide
- [15] 1xBottom Guide Cap
- [16] 2xScrews ST3.5x25
- [17] 1xBottom Guide
- [18] 4xSide Gaskets
- [19] 2xPosts
- [20] 2xGaskets
- [21] 6xCaps
- [22] 1x0.1" Allen Key

### SD-FRLS05801\*\* 48"\*76"





### SD-FRLS05802\*\* 60"\*76"





## ◆ Installation Steps



Step 2



Step 3



Step 4





Step 6



Step 7



Step 8