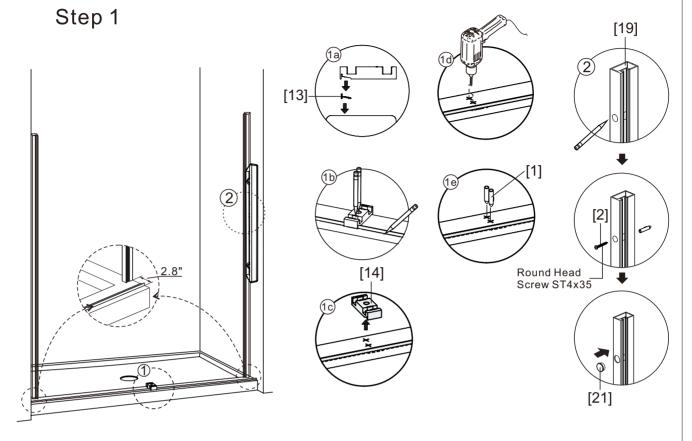

21] 6xCaps                                                                              |          |
| [22] 1x0.1" Allen Key                                                                    | <b>→</b> |

### ◆ Assembly Drawing



- [1] 12xWall Plugs
- [2] 6xRound Head Screws ST4x35
- [3] 2xWall Bracket (L&R)
- [4] 4xScrews ST4x35
- [5] 1xSupport Bar
- [6] 2xOuter Wheels
- [7] 2xInner Wheels
- [8] 1xWrench
- [9] 2xDoor Panels
- [10] 2xHandle Sets
- [11] 1xThreshold Gasket

- [12] 2xSeals
- [13] 1xAluminum Seal
- [14] 1xBottom Guide
- [15] 1xBottom Guide Cap
- [16] 2xScrews ST3.5x25
- [17] 1xBottom Guide
- [18] 4xSide Gaskets
- [19] 2xPosts
- [20] 2xGaskets
- [21] 6xCaps
- [22] 1x0.1" Allen Key

### SD-FRLS05801\*\* 48"\*76"





### SD-FRLS05802\*\* 60"\*76"





## ◆ Installation Steps



Step 2



Step 3



Step 4





Step 6



Step 7



Step 8