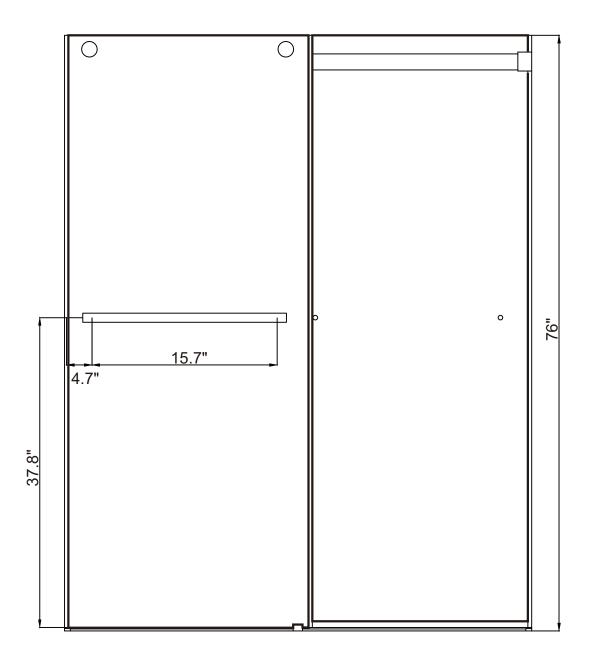

|          |
| [21] 6xCaps                                                                              |          |
| [22] 1x0.1" Allen Key                                                                    | <b>→</b> |

### ◆ Assembly Drawing



- [1] 12xWall Plugs
- [2] 6xRound Head Screws ST4x35
- [3] 2xWall Bracket (L&R)
- [4] 4xScrews ST4x35
- [5] 1xSupport Bar
- [6] 2xOuter Wheels
- [7] 2xInner Wheels
- [8] 1xWrench
- [9] 2xDoor Panels
- [10] 2xHandle Sets
- [11] 1xThreshold Gasket

- [12] 2xSeals
- [13] 1xAluminum Seal
- [14] 1xBottom Guide
- [15] 1xBottom Guide Cap
- [16] 2xScrews ST3.5x25
- [17] 1xBottom Guide
- [18] 4xSide Gaskets
- [19] 2xPosts
- [20] 2xGaskets
- [21] 6xCaps
- [22] 1x0.1" Allen Key

### SD-FRLS05801\*\* 48"\*76"





### SD-FRLS05802\*\* 60"\*76"





## ◆ Installation Steps



Step 2



Step 3



Step 4





Step 6



Step 7



Step 8