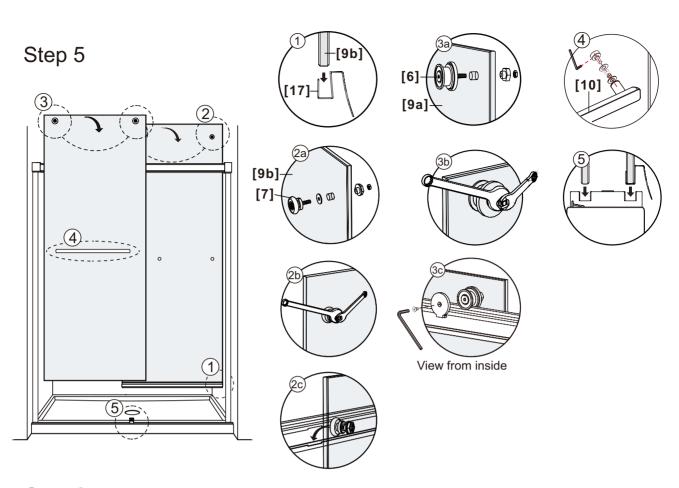

|          |
| [22] 1x0.1" Allen Key                                                                    | <b>→</b> |

### ◆ Assembly Drawing



- [1] 12xWall Plugs
- [2] 6xRound Head Screws ST4x35
- [3] 2xWall Bracket (L&R)
- [4] 4xScrews ST4x35
- [5] 1xSupport Bar
- [6] 2xOuter Wheels
- [7] 2xInner Wheels
- [8] 1xWrench
- [9] 2xDoor Panels
- [10] 2xHandle Sets
- [11] 1xThreshold Gasket

- [12] 2xSeals
- [13] 1xAluminum Seal
- [14] 1xBottom Guide
- [15] 1xBottom Guide Cap
- [16] 2xScrews ST3.5x25
- [17] 1xBottom Guide
- [18] 4xSide Gaskets
- [19] 2xPosts
- [20] 2xGaskets
- [21] 6xCaps
- [22] 1x0.1" Allen Key

### SD-FRLS05801\*\* 48"\*76"





### SD-FRLS05802\*\* 60"\*76"





## ◆ Installation Steps



Step 2



Step 3



Step 4





Step 6



Step 7



Step 8