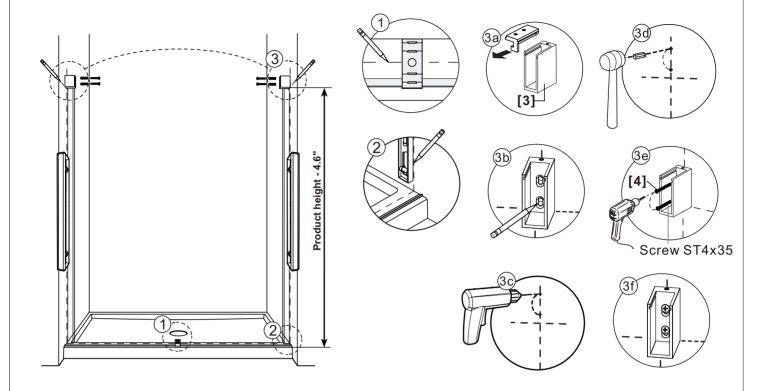

|          |
| [22] 1x0.1" Allen Key                                                                    | <b>→</b> |

### ◆ Assembly Drawing



- [1] 12xWall Plugs
- [2] 6xRound Head Screws ST4x35
- [3] 2xWall Bracket (L&R)
- [4] 4xScrews ST4x35
- [5] 1xSupport Bar
- [6] 2xOuter Wheels
- [7] 2xInner Wheels
- [8] 1xWrench
- [9] 2xDoor Panels
- [10] 2xHandle Sets
- [11] 1xThreshold Gasket

- [12] 2xSeals
- [13] 1xAluminum Seal
- [14] 1xBottom Guide
- [15] 1xBottom Guide Cap
- [16] 2xScrews ST3.5x25
- [17] 1xBottom Guide
- [18] 4xSide Gaskets
- [19] 2xPosts
- [20] 2xGaskets
- [21] 6xCaps
- [22] 1x0.1" Allen Key

### SD-FRLS05801\*\* 48"\*76"





### SD-FRLS05802\*\* 60"\*76"





## ◆ Installation Steps



Step 2



Step 3



Step 4





Step 6



Step 7



Step 8