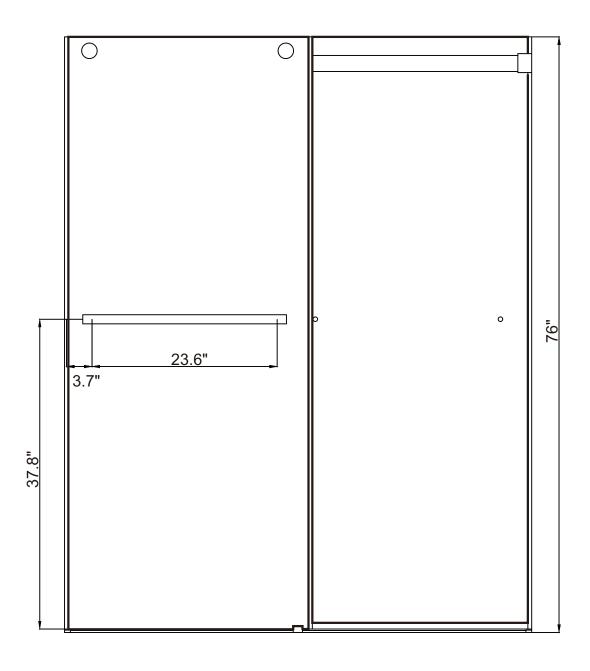

|          |
| [21] 6xCaps                                                                              |          |
| [22] 1x0.1" Allen Key                                                                    | <b>→</b> |

### ◆ Assembly Drawing



- [1] 12xWall Plugs
- [2] 6xRound Head Screws ST4x35
- [3] 2xWall Bracket (L&R)
- [4] 4xScrews ST4x35
- [5] 1xSupport Bar
- [6] 2xOuter Wheels
- [7] 2xInner Wheels
- [8] 1xWrench
- [9] 2xDoor Panels
- [10] 2xHandle Sets
- [11] 1xThreshold Gasket

- [12] 2xSeals
- [13] 1xAluminum Seal
- [14] 1xBottom Guide
- [15] 1xBottom Guide Cap
- [16] 2xScrews ST3.5x25
- [17] 1xBottom Guide
- [18] 4xSide Gaskets
- [19] 2xPosts
- [20] 2xGaskets
- [21] 6xCaps
- [22] 1x0.1" Allen Key

### SD-FRLS05801\*\* 48"\*76"





### SD-FRLS05802\*\* 60"\*76"





## ◆ Installation Steps



Step 2



Step 3



Step 4





Step 6



Step 7



Step 8