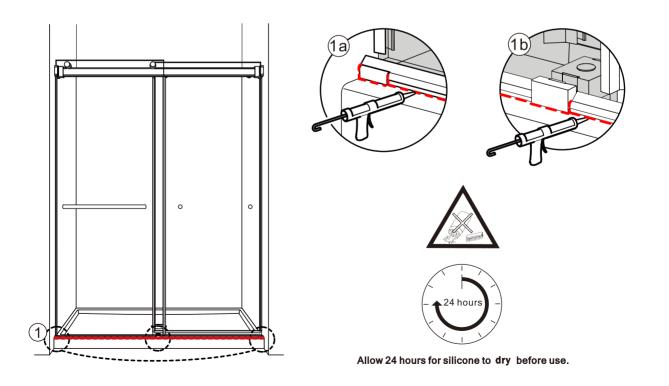

|          |
| [22] 1x0.1" Allen Key                                                                    | <b>→</b> |

### ◆ Assembly Drawing



- [1] 12xWall Plugs
- [2] 6xRound Head Screws ST4x35
- [3] 2xWall Bracket (L&R)
- [4] 4xScrews ST4x35
- [5] 1xSupport Bar
- [6] 2xOuter Wheels
- [7] 2xInner Wheels
- [8] 1xWrench
- [9] 2xDoor Panels
- [10] 2xHandle Sets
- [11] 1xThreshold Gasket

- [12] 2xSeals
- [13] 1xAluminum Seal
- [14] 1xBottom Guide
- [15] 1xBottom Guide Cap
- [16] 2xScrews ST3.5x25
- [17] 1xBottom Guide
- [18] 4xSide Gaskets
- [19] 2xPosts
- [20] 2xGaskets
- [21] 6xCaps
- [22] 1x0.1" Allen Key

### SD-FRLS05801\*\* 48"\*76"





### SD-FRLS05802\*\* 60"\*76"





## ◆ Installation Steps



Step 2



Step 3



Step 4





Step 6



Step 7



Step 8