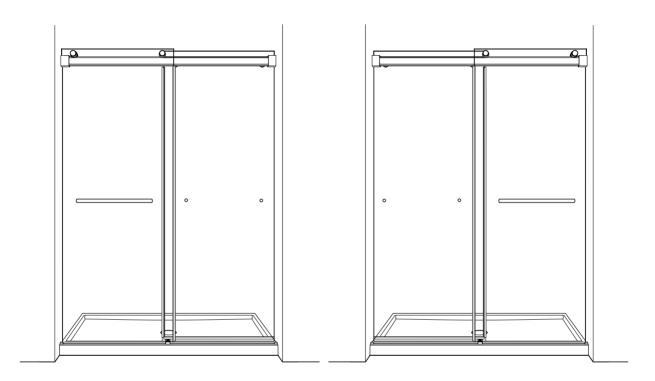

Item: SD-FRLS05801\*\*

SD-FRLS05802\*\*

ANZZI GLASS SHOWER DOOR INSTALL & OPERATION MANUAL

V1.0



# DON'T WAIT! REGISTER NOW!

Register your product within 90 days to ensure your product is recognized as an official purchase and is eligible for warranty coverage.

Mail in the completed registry card (Pg. 2) or register online at <a href="https://www.swcorp.com/register">www.swcorp.com/register</a>.



#### **PRODUCT REGISTRATION**\*

IMPORTANT: YOUR WARRANTY WILL NOT BE RECOGNIZED UNLESS THIS CARD IS FULLY COMPLETED AND RETURNED OR ONLINE REGISTRATION IS COMPLETED.

To ensure that your warranty is registered and confirmed please do one of the following:

- 1. Register online at <a href="https://www.swcorp.com/register">www.swcorp.com/register</a>. You will be asked to fill out the same information you would in the registration card. Registering online is fast, secure and ensures we r