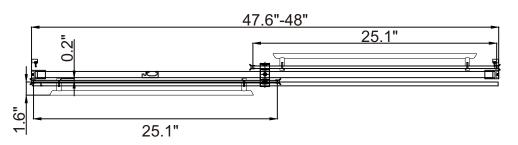

|          |
| [21] 6xCaps                                                                              |          |
| [22] 1x0.1" Allen Key                                                                    | <b>→</b> |

### ◆ Assembly Drawing



- [1] 12xWall Plugs
- [2] 6xRound Head Screws ST4x35
- [3] 2xWall Bracket (L&R)
- [4] 4xScrews ST4x35
- [5] 1xSupport Bar
- [6] 2xOuter Wheels
- [7] 2xInner Wheels
- [8] 1xWrench
- [9] 2xDoor Panels
- [10] 2xHandle Sets
- [11] 1xThreshold Gasket

- [12] 2xSeals
- [13] 1xAluminum Seal
- [14] 1xBottom Guide
- [15] 1xBottom Guide Cap
- [16] 2xScrews ST3.5x25
- [17] 1xBottom Guide
- [18] 4xSide Gaskets
- [19] 2xPosts
- [20] 2xGaskets
- [21] 6xCaps
- [22] 1x0.1" Allen Key

### SD-FRLS05801\*\* 48"\*76"





### SD-FRLS05802\*\* 60"\*76"





## ◆ Installation Steps



Step 2



Step 3



Step 4





Step 6



Step 7



Step 8