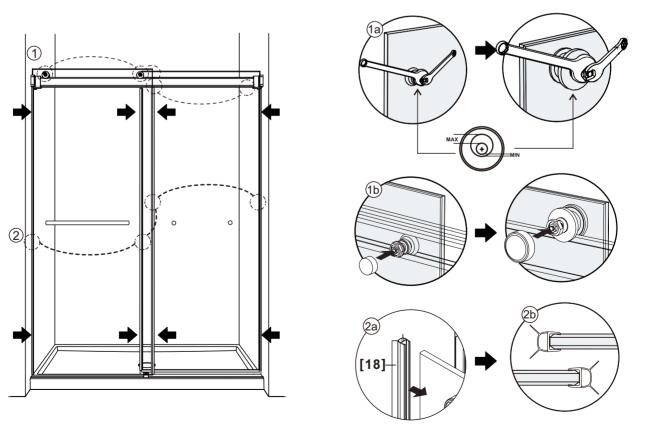

|          |
| [22] 1x0.1" Allen Key                                                                    | <b>→</b> |

### ◆ Assembly Drawing



- [1] 12xWall Plugs
- [2] 6xRound Head Screws ST4x35
- [3] 2xWall Bracket (L&R)
- [4] 4xScrews ST4x35
- [5] 1xSupport Bar
- [6] 2xOuter Wheels
- [7] 2xInner Wheels
- [8] 1xWrench
- [9] 2xDoor Panels
- [10] 2xHandle Sets
- [11] 1xThreshold Gasket

- [12] 2xSeals
- [13] 1xAluminum Seal
- [14] 1xBottom Guide
- [15] 1xBottom Guide Cap
- [16] 2xScrews ST3.5x25
- [17] 1xBottom Guide
- [18] 4xSide Gaskets
- [19] 2xPosts
- [20] 2xGaskets
- [21] 6xCaps
- [22] 1x0.1" Allen Key

### SD-FRLS05801\*\* 48"\*76"





### SD-FRLS05802\*\* 60"\*76"





## ◆ Installation Steps



Step 2



Step 3



Step 4





Step 6



Step 7



Step 8