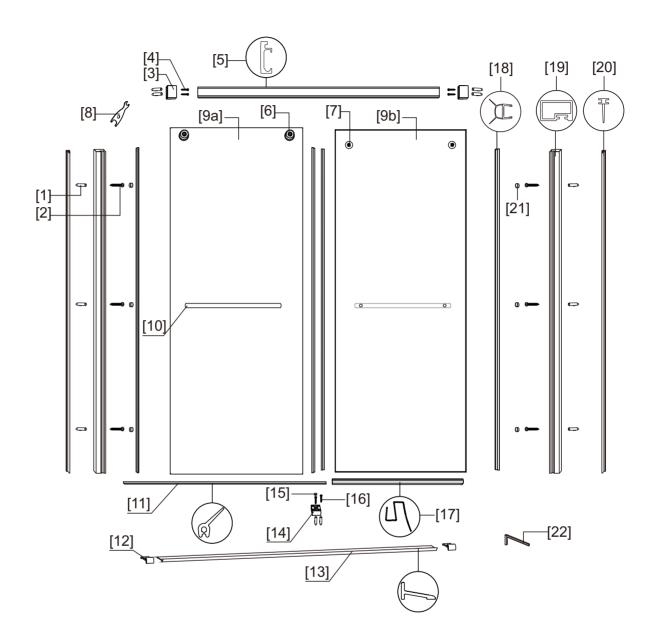

### ◆ Box Contents:

| 1xInstallation<br>Instruction                                                            |          |
|------------------------------------------------------------------------------------------|----------|
| [1] 6xWall Plugs.<br>[2] 6xRound Head Screws ST4x35                                      |          |
| [3] 2xWall Bracket (L&R)<br>[4] 4xScrews ST4x35<br>4xWall Plugs                          |          |
| [5] 1xSupport Bar                                                                        |          |
| [6] 2xOuter Wheels<br>[7] 2xInner Wheels<br>[8] 1xWrench                                 |          |
| [9] 2xDoor Panels                                                                        | •        |
| [10] 2xHandle Sets                                                                       | <b>→</b> |
| [11] 1xThreshold Gasket<br>[12] 2xSeals<br>[13] 1xAluminum Seal                          |          |
| [14] 1xBottom Guide<br>[15] 1xBottom Guide Cap<br>[16] 2xScrews ST3.5x25<br>2xWall Plugs |          |
| [17] 1xBottom Guide<br>[18] 4xSide Gaskets                                               | <b>→</b> |
| [19] 2xPosts<br>[20] 2xGaskets                                                           |          |
| [21] 6xCaps                                                                              |          |
| [22] 1x0.1" Allen Key                                                                    | <b>→</b> |

### ◆ Assembly Drawing

- [1] 12xWall Plugs
- [2] 6xRound Head Screws ST4x35
- [3] 2xWall Bracket (L&R)
- [4] 4xScrews ST4x35
- [5] 1xSupport Bar
- [6] 2xOuter Wheels
- [7] 2xInner Wheels
- [8] 1xWrench
- [9] 2xDoor Panels
- [10] 2xHandle Sets
- [11] 1xThreshold Gasket

- [12] 2xSeals
- [13] 1xAluminum Seal
- [14] 1xBottom Guide
- [15] 1xBottom Guide Cap
- [16] 2xScrews ST3.5x25
- [17] 1xBottom Guide
- [18] 4xSide Gaskets
- [19] 2xPosts
- [20] 2xGaskets
- [21] 6xCaps
- [22] 1x0.1" Allen Key