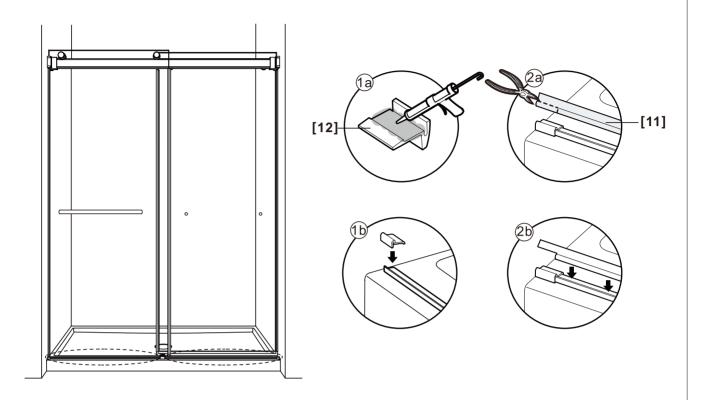

|          |
| [22] 1x0.1" Allen Key                                                                    | <b>→</b> |

### ◆ Assembly Drawing



- [1] 12xWall Plugs
- [2] 6xRound Head Screws ST4x35
- [3] 2xWall Bracket (L&R)
- [4] 4xScrews ST4x35
- [5] 1xSupport Bar
- [6] 2xOuter Wheels
- [7] 2xInner Wheels
- [8] 1xWrench
- [9] 2xDoor Panels
- [10] 2xHandle Sets
- [11] 1xThreshold Gasket

- [12] 2xSeals
- [13] 1xAluminum Seal
- [14] 1xBottom Guide
- [15] 1xBottom Guide Cap
- [16] 2xScrews ST3.5x25
- [17] 1xBottom Guide
- [18] 4xSide Gaskets
- [19] 2xPosts
- [20] 2xGaskets
- [21] 6xCaps
- [22] 1x0.1" Allen Key

### SD-FRLS05801\*\* 48"\*76"





### SD-FRLS05802\*\* 60"\*76"





## ◆ Installation Steps



Step 2



Step 3



Step 4





Step 6



Step 7



Step 8