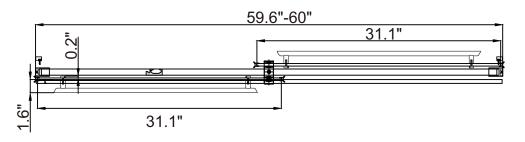

|          |
| [21] 6xCaps                                                                              |          |
| [22] 1x0.1" Allen Key                                                                    | <b>→</b> |

### ◆ Assembly Drawing



- [1] 12xWall Plugs
- [2] 6xRound Head Screws ST4x35
- [3] 2xWall Bracket (L&R)
- [4] 4xScrews ST4x35
- [5] 1xSupport Bar
- [6] 2xOuter Wheels
- [7] 2xInner Wheels
- [8] 1xWrench
- [9] 2xDoor Panels
- [10] 2xHandle Sets
- [11] 1xThreshold Gasket

- [12] 2xSeals
- [13] 1xAluminum Seal
- [14] 1xBottom Guide
- [15] 1xBottom Guide Cap
- [16] 2xScrews ST3.5x25
- [17] 1xBottom Guide
- [18] 4xSide Gaskets
- [19] 2xPosts
- [20] 2xGaskets
- [21] 6xCaps
- [22] 1x0.1" Allen Key

### SD-FRLS05801\*\* 48"\*76"





### SD-FRLS05802\*\* 60"\*76"





## ◆ Installation Steps



Step 2



Step 3



Step 4





Step 6



Step 7



Step 8