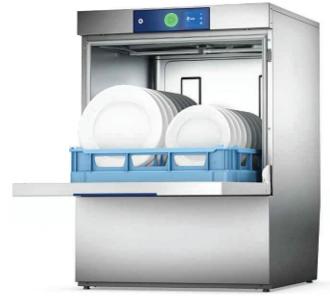

## **Undercounter Dishwasher with Thermal Disinfection and Inbuilt Softener**

**FXSTDW-10B** 

855\* (+40 - 0)