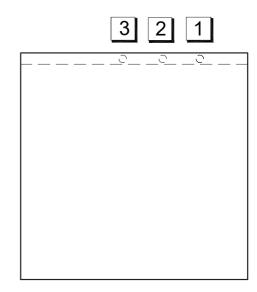

# ■ Water22mm CONNECTION VIA 2 METRE FLEXIBLE HOSE, FEMALE TERMINATION.

WATER SUPPLY 10°C TO 20°C  $\ @$  0.6 TO 6.0 BAR MAX. INITIAL TANK FILL 10.8 LITRES.

RINSE WATER USAGE 5.2 LITRES PER CYCLE. MAX USAGE 36.4 LITRES PER HOUR.

## 2 Drain

DRAIN - 2 METRE FLEXIBLE HOSE TO A 40 mm TRAPPED STANDPIPE 800mm MAX A.F.F.L.

FLOW RATE 30 LITRES PER MINUTE.

#### 3 Electric

4.7kW 230/50/1 FUSED AT 25amps MACHINE SUPPLIED WITH 2.5 METRES OF CABLE.

#### CONFIGURABLE TO:

6.8 kW 400/50/3 + N + E FUSED AT 3 x16 amps.

## Other Services

DETERGENT HOSE - 2.5 METRE FLEXIBLE.