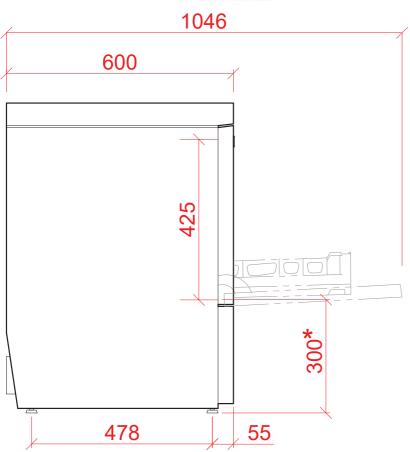

## **Undercounter Dishwasher with Thermal Disinfection and Inbuilt Softener**

**FXSTDW-10B** 

855\* (+40 - 0)

## Notes

APPROX WEIGHTS: EMPTY: 65kg's WITH WATER: 87kg's

\* = + 40mm

PLOT SCALE: 1:10