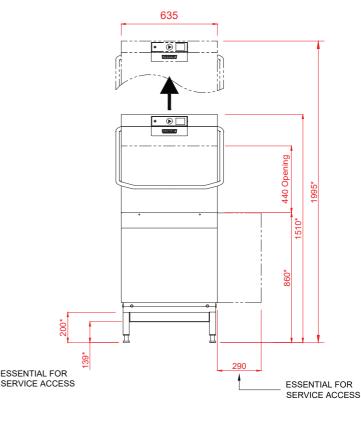

# Notes Approx Weights: EMPTY: 110kg WITH WATER: 130kg Min distance to Wall to Inside of tabling boxed edge 154.5mm.

## PLOT SCALE: 1:25