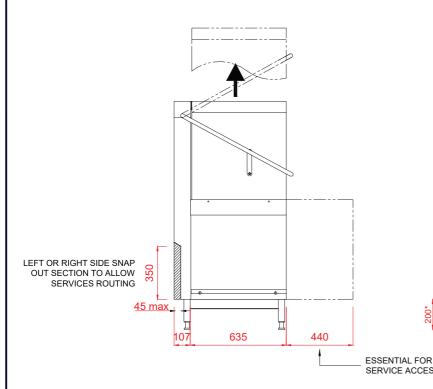

# Notes Approx Weights: EMPTY: 110kg WITH WATER: 130kg Min distance to Wall to Inside of tabling boxed edge 154.5mm.