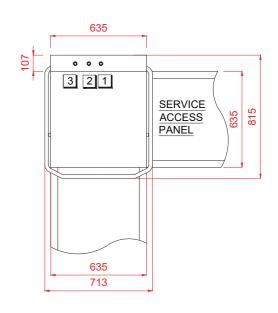

## Water

 $22\mathrm{mm}$  CONNECTION VIA 2 METRE FLEXIBLE HOSE, FEMALE TERMINATION.

WATER SUPPLY MAX 15°C (2° TO 8° CLARK MAX) @ 0.8 TO 10.0 BAR MAX. INITIAL TANK FILL 40 LITRES.

RINSE WATER USAGE 2.0 LITRES PER CYCLE. MAX USAGE 140 LITRES PER HOUR.

OUR MACHINES ARE SUPPLIED WITH CLASS 'AB' AIR GAP AS STANDARD.

### 2 Drain

DRAIN - 2 METRE FLEXIBLE HOSE TO A 40 mm TRAPPED STANDPIPE 500mm MAX A.F.F.L.

FLOW RATE 30 LITRES PER MINUTE. DRAIN RATE TYPICALLY 3 MINUTES.

Other Services

3 Electric

RINSE AGENT HOSE - 2.5 METRE FLEXIBLE. DETERGENT HOSE - 2.5 METRE FLEXIBLE.

## (3 PHASE).

HEIGHTS MARKED \* REPRESENT ±20mm.

7.6kW 400/50/3 + N + E FUSED AT 16amps / PHASE.

MACHINE SUPPLIED WITH 2.5 METRES OF CABLE