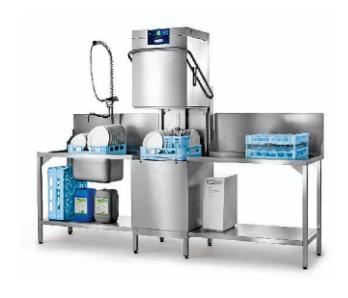

HOBART UK, SOUTHGATE WAY, ORTON SOUTHGATE, PETERBOROUGH. PE2 6GN 0844 888 7777

www.hobartuk.com

Hood Type Dishwasher With Drain Heat Recovery Unit.