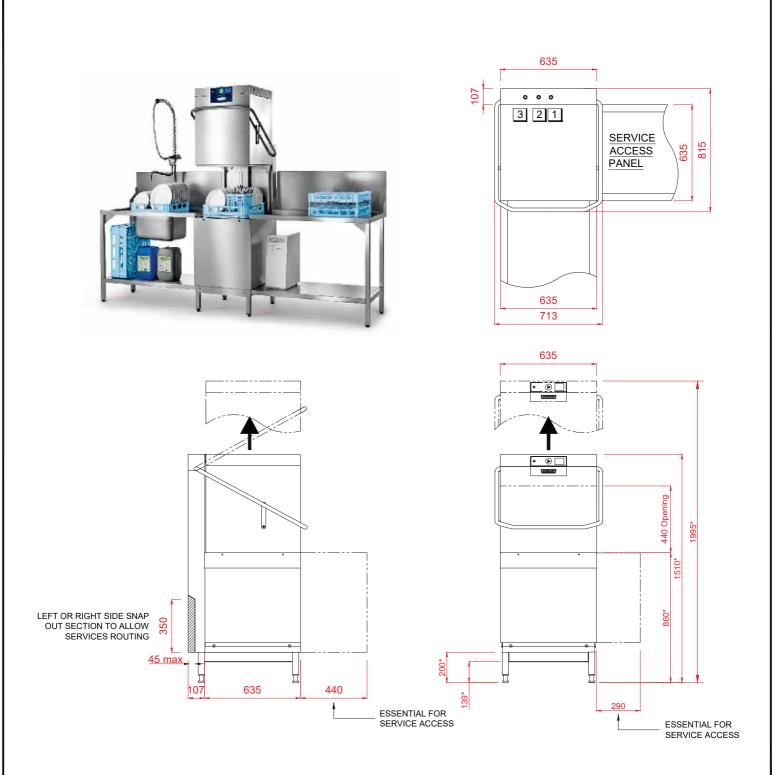

## Hood Type Dishwasher With Drain Heat Recovery Unit

| 1 Water                                                                                           | IDrain                                                                           | 3 Electric                                                                                                                                           |
|---------------------------------------------------------------------------------------------------|----------------------------------------------------------------------------------|------------------------------------------------------------------------------------------------------------------------------------------------------|
| 22mm CONNECTION VIA 2 METRE FLEXIBLE HOSE,<br>FEMALE TERMINATION.                                 | DRAIN - 2 METRE FLEXIBLE HOSE TO A 40 mm<br>TRAPPED STANDPIPE 500mm MAX A.F.F.L. | 7.1kW 400/50/3 + N + E FUSED AT 16amps / PHASE.<br>MACHINE SUPPLIED WITH 2.5 METRES OF CABLE<br>(3 PHASE).                                           |
| WATER SUPPLY MAX 15°C (2° TO 8° CLARK MAX)<br>@ 0.8 TO 10.0 BAR MAX. INITIAL TANK FILL 23 LITRES. | FLOW RATE 30 LITRES PER MINUTE.<br>DRAIN RATE TYPICALLY 3 MINUTES.               | CONFIGURABLE TO:<br>5.0kW 230/50/1 FUSED AT 25amps                                                                                                   |
| RINSE WATER USAGE 2.0 LITRES PER CYCLE.<br>MAX USAGE 120 LITRES PER HOUR.                         | Other Services                                                                   | Notes                                                                                                                                                |
| OUR MACHINES ARE SUPPLIED WITH CLASS 'AB' AIR GAP AS STANDARD.                                    | RINSE AGENT HOSE - 2.5 METRE FLEXIBLE.<br>DETERGENT HOSE - 2.5 METRE FLEXIBLE.   | Approx Weights: EMPTY: 110kg WITH WATER: 130kg<br>Min distance to Wall to Inside of tabling boxed edge 154.5mm.<br>HEIGHTS MARKED * REPRESENT ±20mm. |