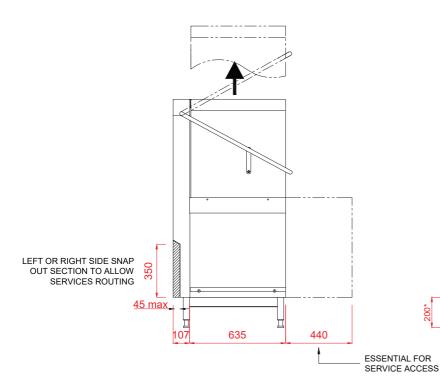

## Notes

Approx Weights: EMPTY: 110kg WITH WATER: 130kg Min distance to Wall to Inside of tabling boxed edge 154.5mm. HEIGHTS MARKED \* REPRESENT ±20mm.

PLOT SCALE: 1:25