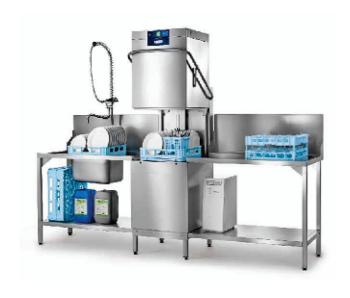

HOBART UK, SOUTHGATE WAY, ORTON SOUTHGATE, PETERBOROUGH. PE2 6GN 0844 888 7777

www.hobartuk.com

Hood Type Dishwasher With Drain Heat Recovery Unit and Inbuilt Softener

**AMXRSW-10B** 

S ESSENTIAL FOR SERVICE ACCESS