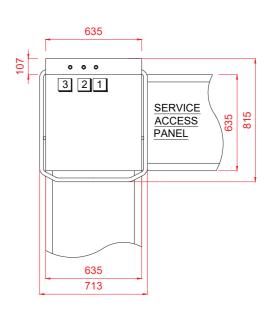

635

## Water

22mm CONNECTION VIA 2 METRE FLEXIBLE HOSE, FEMALE TERMINATION.

WATER SUPPLY MAX  $15^{\circ}$ C (2° TO 8° CLARK MAX) @ 0.8 TO 10.0 BAR MAX. INITIAL TANK FILL 23 LITRES.

RINSE WATER USAGE 2.0 LITRES PER CYCLE. MAX USAGE 120 LITRES PER HOUR.

#### 2 Drain

DRAIN - 2 METRE FLEXIBLE HOSE TO A 40 mm TRAPPED STANDPIPE 500mm MAX A.F.F.L.

FLOW RATE 30 LITRES PER MINUTE. DRAIN RATE TYPICALLY 3 MINUTES.

## 3 Electric

7.1kW 400/50/3 + N + E FUSED AT 16amps / PHASE. MACHINE SUPPLIED WITH 2.5 METRES OF CABLE (3 PHASE).

CONFIGURABLE TO:

5.0kW 230/50/1 FUSED AT 25amps