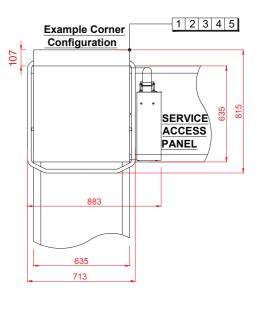

## HOOD TYPE DISHWASHERS AUP SERIES



HOBART UK, SOUTHGATE WAY, ORTON SOUTHGATE, PETERBOROUGH. PE2 6GN 0844 888 7777

www.hobartuk.com

Hood Type Dishwasher with Inbuilt Softener, Automatic Soil Removal and Drain Heat Recovery

AUPRSW-10B









| ① Water                                                                                                                                                                                    | I Drain                                                                        | য় Electric                                                                                                                                                                                                                      |
|--------------------------------------------------------------------------------------------------------------------------------------------------------------------------------------------|--------------------------------------------------------------------------------|------------------------