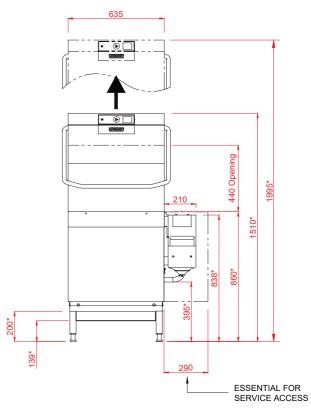

AUPRSW-10B

| ① Water                                                                                                                                                                                    | I Drain                                                                        | য় Electric                                                                                                                                                                                                                      |
|--------------------------------------------------------------------------------------------------------------------------------------------------------------------------------------------|--------------------------------------------------------------------------------|----------------------------------------------------------------------------------------------------------------------------------------------------------------------------------------------------------------------------------|
| 22mm CONNECTION VIA 2 METRE FLEXIBLE HOSE,<br>FEMALE TERMINATION.<br>COLD WATER SUPPLY MAX 15°C @ 0.8 TO 10 BAR MAX.<br>INITIAL TANK FILL 40 LITRES.<br>RINSE WATER USAGE (ECO) 1.4 LITRES | TRAPPED STANDPIPE 500mm MAX A.F.F.L.                                           | 17.5kW 400/50/3 + N + E<br>FUSED AT 35amps / PHASE.<br>CONFIGURABLE TO:<br>11.3kW 400/50/3 + N + E<br>FUSED AT 25amps / PHASE.<br>SUPPLIED WITH 2.5 METRES OF CABLE.                                                             |
| PER CYCLE.<br>RINSE WATER USAGE 2.0 LITRES PER                                                                                                                                             | Other Services                                                                 | Notes                                                                                                                                                                                                                            |
| CYCLE. MAX USAGE 140 LITRES PER HOUR.<br>OUR MACHINES ARE SUPPLIED WITH<br>CLASS 'AB' AIR GAP AS STANDARD.                                                                                 | RINSE AGENT HOSE - 2.5 METRE FLEXIBLE.<br>DETERGENT HOSE - 2.5 METRE FLEXIBLE. | Approx Weights: EMPTY: 110kg WITH WATER: 130kg<br>Min distance to Wall to Inside of tabling boxed edge 154.5mm.<br>HEIGHTS MARKED * REPRESENT ±20mm.<br>AUTOMATIC SOIL REMOVAL UNIT CAN BE POSITIONED ON EITHER SIDE OF MACHINE. |