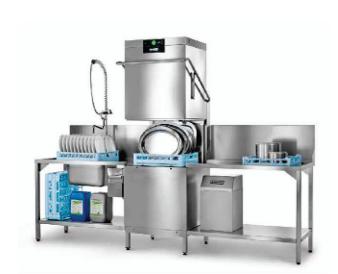

## HOOD TYPE DISHWASHERS AUP SERIES

HOBART UK, SOUTHGATE WAY, ORTON SOUTHGATE, PETERBOROUGH. PE2 6GN 0844 888 7777

www.hobartuk.com

Hood Type Dishwasher with Inbuilt Softener, Automatic Soil Removal and Drain Heat Recovery