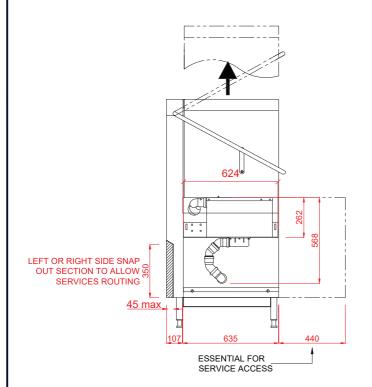

AUPRSW-10B

| ① Water                                                                                                                                                                                    | I Drain                                                                        | য় Electric                                                                                                                                                                                                                      |
|--------------------------------------------------------------------------------------------------------------------------------------------------------------------------------------------|--------------------------------------------------------------------------------|----------------------------------------------------------------------------------------------------------------------------------------------------------------------------------------------------------------------------------|
| 22mm CONNECTION VIA 2 METRE FLEXIBLE HOSE,<br>FEMALE TERMINATION.<br>COLD WATER SUPPLY MAX 15°C @ 0.8 TO 10 BAR MAX.<br>INITIAL TANK FILL 40 LITRES.<br>RINSE WATER USAGE (ECO) 1.4 LITRES | TRAPPED STANDPIPE 500mm MAX A.F.F.L.                                           | 17.5kW 400/50/3 + N + E<br>FUSED AT 35amps / PHASE.<br>CONFIGURABLE TO:<br>11.3kW 400/50/3 + N + E<br>FUSED AT 25amps / PHASE.<br>SUPPLIED WITH 2.5 METRES OF CABLE.                                                             |
| PER CYCLE.<br>RINSE WATER USAGE 2.0 LITRES PER                                                                                                                                             | Other Services                                                                 | Notes                                                                                                                                                                                                                            |
| CYCLE. MAX USAGE 140 LITRES PER HOUR.<br>OUR MACHINES ARE SUPPLIED WITH<br>CLASS 'AB' AIR GAP AS STANDARD.                                                                                 | RINSE AGENT HOSE - 2.5 METRE FLEXIBLE.<br>DETERGENT HOSE - 2.5 METRE FLEXIBLE. | Approx Weights: EMPTY: 110kg WITH WATER: 130kg<br>Min distance to Wall to Inside of tabling boxed edge 154.5mm.<br>HEIGHTS MARKED * REPRESENT ±20mm.<br>AUTOMATIC SOIL REMOVAL UNIT CAN BE POSITIONED ON EITHER SIDE OF MACHINE. |