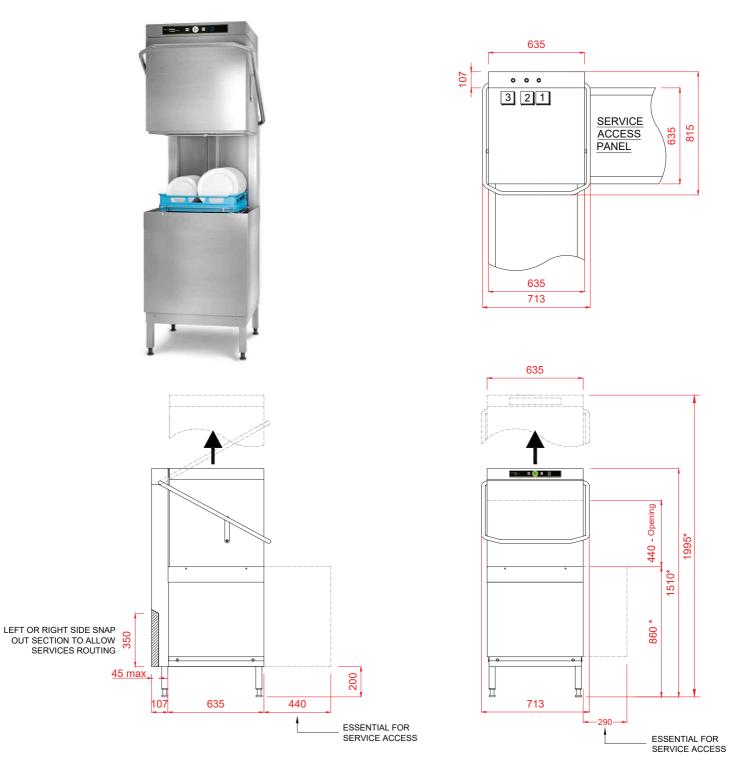

## Hood Type Dishwasher

| 1 Water                                                                                                                                                            | 2 Drain                                                                                                             | 3 Electric                                                                                                                                              |
|--------------------------------------------------------------------------------------------------------------------------------------------------------------------|---------------------------------------------------------------------------------------------------------------------|---------------------------------------------------------------------------------------------------------------------------------------------------------|
| 22mm CONNECTION VIA 2 METRE FLEXIBLE HOSE,<br>FEMALE TERMINATION.<br>WATER SUPPLY 60°C (2° TO 8° CLARK MAX)<br>@ 0.5 TO 10.0 BAR MAX. INITIAL TANK FILL 23 LITRES. | DRAIN - 2 METRE FLEXIBLE HOSE TO A 40 mm<br>TRAPPED STANDPIPE 750mm MAX A.F.F.L.<br>FLOW RATE 30 LITRES PER MINUTE. | 7.0kW 400/50/3 + N + E FUSED AT 16amps / PHASE.<br>CONFIGURABLE TO:<br>4.9kW 230/50/1 FUSED AT 25amps<br>MACHINE SUPPLIED WITH 2.5 METRES OF CABLE.     |
| RINSE WATER USAGE 2.2 LITRES PER CYCLE.<br>MAX USAGE 60 CYCLES PER HOUR.                                                                                           | Other Services                                                                                                      | Notes                                                                                                                                                   |
| OUR MACHINES ARE SUPPLIED WITH CLASS 'AB' AIR<br>GAP AS STANDARD.                                                                                                  |                                                                                                                     | APPROX WEIGHTS: EMPTY:108kg's WITH WATER: 140kg's<br>HEIGHTS MARKED * REPRESENT ±20mm.MIN DISTANCE FROM<br>WALL TO INSIDE OF TABLING BOXED EDGE 154.5mm |

## PLOT SCALE: 1:25