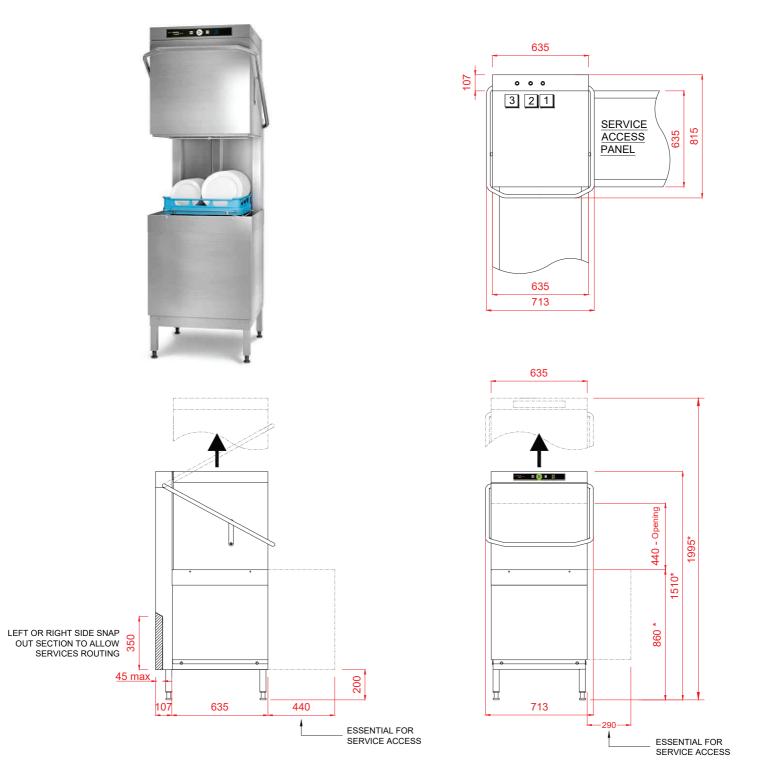

## Hood Type Dishwasher with In-Built Softener

| 1 Water                                                                                                                                                            | Image: Drain                                                                                                        | 3 Electric                                                                                                                                              |
|--------------------------------------------------------------------------------------------------------------------------------------------------------------------|---------------------------------------------------------------------------------------------------------------------|---------------------------------------------------------------------------------------------------------------------------------------------------------|
| 22mm CONNECTION VIA 2 METRE FLEXIBLE HOSE,<br>FEMALE TERMINATION.<br>WATER SUPPLY 60°C (2° TO 8° CLARK MAX)<br>@ 0.5 TO 10.0 BAR MAX. INITIAL TANK FILL 23 LITRES. | DRAIN - 2 METRE FLEXIBLE HOSE TO A 40 mm<br>TRAPPED STANDPIPE 750mm MAX A.F.F.L.<br>FLOW RATE 30 LITRES PER MINUTE. | 7.0kW 400/50/3 + N + E FUSED AT 16amps / PHASE.<br>CONFIGURABLE TO:<br>4.9kW 230/50/1 FUSED AT 25amps<br>MACHINE SUPPLIED WITH 2.5 METRES OF CABLE.     |
| RINSE WATER USAGE 2.2 LITRES PER CYCLE.<br>MAX USAGE 60 CYCLES PER HOUR.                                                                                           | Other Services                                                                                                      | Notes                                                                                                                                                   |
| OUR MACHINES ARE SUPPLIED WITH CLASS 'AB' AIR GAP AS STANDARD.                                                                                                     | RINSE AGENT HOSE - 2.0 METRE FLEXIBLE.                                                                              | APPROX WEIGHTS: EMPTY:108kg's WITH WATER: 140kg's<br>HEIGHTS MARKED * REPRESENT ±20mm.MIN DISTANCE FROM<br>WALL TO INSIDE OF TABLING BOXED EDGE 154.5mm |