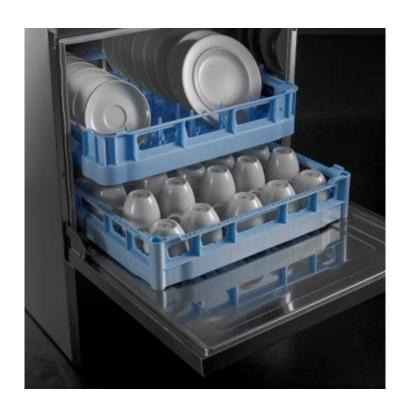

## 2 In 1 Double Rack System

## Double the capacity of your dishwasher - halve the cost of your wash cycles!

The top rack can accommodate plates with a diameter of 250mm and the bottom rack has capacity for cups and small bowls up to 110mm in height.

By washing two racks in one you are halving the cost of each cycle: reducing energy, water, and chemical consumption by up to 50% - without compromising results!

Simply remove the insert when you need to wash larger items and regain the full 425mm loading height of the wash chamber.