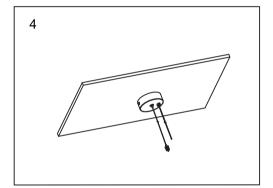

## Menu:

| 1.Surface mounted                  | P1  |
|------------------------------------|-----|
| 2. Recessed mounted                | P5  |
| 3. Pendant mounted                 | P11 |
| 4. Recessed mounted with trim      | P14 |
| 5. Input terminal connection       | P17 |
| 6. Surface mount kit               | P19 |
| 7. Track connection                | P20 |
| 8. Track connection with connector | P21 |