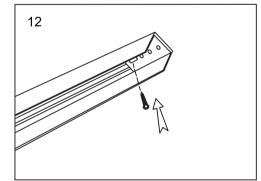

## Menu:

| 1.Surface mounted                  | P1  |
|------------------------------------|-----|
| 2. Recessed mounted                | P5  |
| 3. Pendant mounted                 | P11 |
| 4. Recessed mounted with trim      | P14 |
| 5. Input terminal connection       | P17 |
| 6. Surface mount kit               | P19 |
| 7. Track connection                | P20 |
| 8. Track connection with connector | P21 |