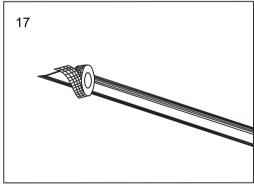

## Menu:

| 1.Surface mounted                  | P1  |
|------------------------------------|-----|
| 2. Recessed mounted                | P5  |
| 3. Pendant mounted                 | P11 |
| 4. Recessed mounted with trim      | P14 |
| 5. Input terminal connection       | P17 |
| 6. Surface mount kit               | P19 |
| 7. Track connection                | P20 |
| 8. Track connection with connector | P21 |