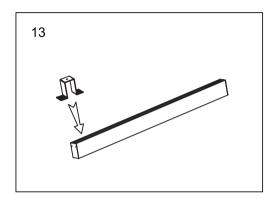

## Magnetic Track Lighting Installation manual

## Menu:

| 1.Surface mounted                  | P1  |
|------------------------------------|-----|
| 2. Recessed mounted                | P5  |
| 3. Pendant mounted                 | P11 |
| 4. Recessed mounted with trim      | P14 |
| 5. Input terminal connection       | P17 |
| 6. Surface mount kit               | P19 |
| 7. Track connection                | P20 |
| 8. Track connection with connector | P21 |

## CW Woodcraft, Inc.

Columbus, Ohio Email: sales@cwwoodcraft.com www.cwwoodcraft.com

























CWW00DCRAFT.COM

























CWW00DCRAFT.COM

























CWW00DCRAFT.COM



























CWW00DCRAFT.COM

























CWW00DCRAFT.COM

























CWW00DCRAFT.COM

























CWW00DCRAFT.COM

























CWW00DCRAFT.COM

























CWW00DCRAFT.COM

























CWW00DCRAFT.COM

























CWW00DCRAFT.COM