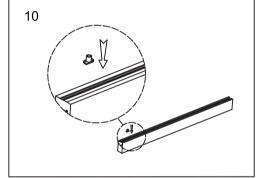

## Menu:

| 1.Surface mounted                  | P1  |
|------------------------------------|-----|
| 2. Recessed mounted                | P5  |
| 3. Pendant mounted                 | P11 |
| 4. Recessed mounted with trim      | P14 |
| 5. Input terminal connection       | P17 |
| 6. Surface mount kit               | P19 |
| 7. Track connection                | P20 |
| 8. Track connection with connector | P21 |