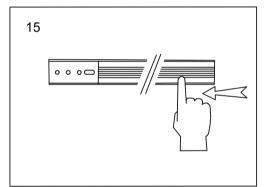

## Menu:

| 1.Surface mounted                  | P1  |
|------------------------------------|-----|
| 2. Recessed mounted                | P5  |
| 3. Pendant mounted                 | P11 |
| 4. Recessed mounted with trim      | P14 |
| 5. Input terminal connection       | P17 |
| 6. Surface mount kit               | P19 |
| 7. Track connection                | P20 |
| 8. Track connection with connector | P21 |