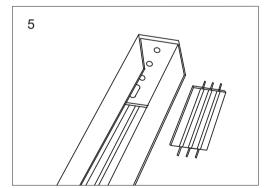

## Menu:

| 1.Surface mounted                  | P1  |
|------------------------------------|-----|
| 2. Recessed mounted                | P5  |
| 3. Pendant mounted                 | P11 |
| 4. Recessed mounted with trim      | P14 |
| 5. Input terminal connection       | P17 |
| 6. Surface mount kit               | P19 |
| 7. Track connection                | P20 |
| 8. Track connection with connector | P21 |