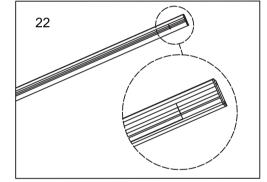

## Menu:

| 1.Surface mounted                  | P1  |
|------------------------------------|-----|
| 2. Recessed mounted                | P5  |
| 3. Pendant mounted                 | P11 |
| 4. Recessed mounted with trim      | P14 |
| 5. Input terminal connection       | P17 |
| 6. Surface mount kit               | P19 |
| 7. Track connection                | P20 |
| 8. Track connection with connector | P21 |