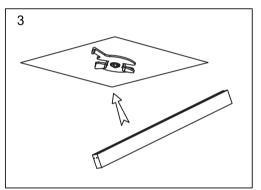

## Menu:

| 1.Surface mounted                  | P1  |
|------------------------------------|-----|
| 2. Recessed mounted                | P5  |
| 3. Pendant mounted                 | P11 |
| 4. Recessed mounted with trim      | P14 |
| 5. Input terminal connection       | P17 |
| 6. Surface mount kit               | P19 |
| 7. Track connection                | P20 |
| 8. Track connection with connector | P21 |