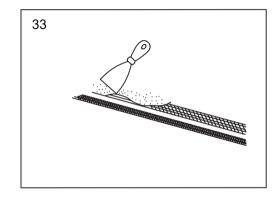

## Menu:

| 1.Surface mounted                  | P1  |
|------------------------------------|-----|
| 2. Recessed mounted                | P5  |
| 3. Pendant mounted                 | P11 |
| 4. Recessed mounted with trim      | P14 |
| 5. Input terminal connection       | P17 |
| 6. Surface mount kit               | P19 |
| 7. Track connection                | P20 |
| 8. Track connection with connector | P21 |