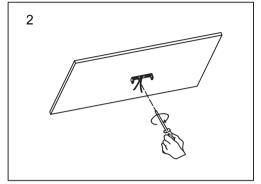

## Menu:

| 1.Surface mounted                  | P1  |
|------------------------------------|-----|
| 2. Recessed mounted                | P5  |
| 3. Pendant mounted                 | P11 |
| 4. Recessed mounted with trim      | P14 |
| 5. Input terminal connection       | P17 |
| 6. Surface mount kit               | P19 |
| 7. Track connection                | P20 |
| 8. Track connection with connector | P21 |