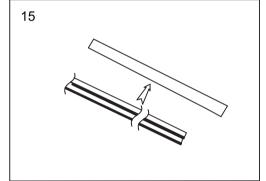

## Menu:

| 1.Surface mounted                  | P1  |
|------------------------------------|-----|
| 2. Recessed mounted                | P5  |
| 3. Pendant mounted                 | P11 |
| 4. Recessed mounted with trim      | P14 |
| 5. Input terminal connection       | P17 |
| 6. Surface mount kit               | P19 |
| 7. Track connection                | P20 |
| 8. Track connection with connector | P21 |