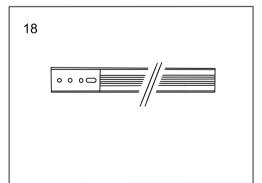

## Menu:

| 1.Surface mounted                  | P1  |
|------------------------------------|-----|
| 2. Recessed mounted                | P5  |
| 3. Pendant mounted                 | P11 |
| 4. Recessed mounted with trim      | P14 |
| 5. Input terminal connection       | P17 |
| 6. Surface mount kit               | P19 |
| 7. Track connection                | P20 |
| 8. Track connection with connector | P21 |