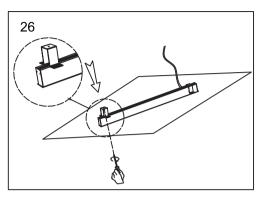

## Menu:

| 1.Surface mounted                  | P1  |
|------------------------------------|-----|
| 2. Recessed mounted                | P5  |
| 3. Pendant mounted                 | P11 |
| 4. Recessed mounted with trim      | P14 |
| 5. Input terminal connection       | P17 |
| 6. Surface mount kit               | P19 |
| 7. Track connection                | P20 |
| 8. Track connection with connector | P21 |