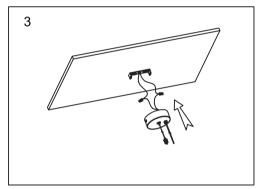

## Menu:

| 1.Surface mounted                  | P1  |
|------------------------------------|-----|
| 2. Recessed mounted                | P5  |
| 3. Pendant mounted                 | P11 |
| 4. Recessed mounted with trim      | P14 |
| 5. Input terminal connection       | P17 |
| 6. Surface mount kit               | P19 |
| 7. Track connection                | P20 |
| 8. Track connection with connector | P21 |