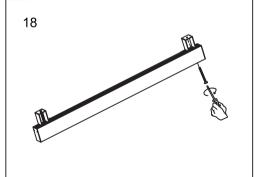

## Menu:

| 1.Surface mounted                  | P1  |
|------------------------------------|-----|
| 2. Recessed mounted                | P5  |
| 3. Pendant mounted                 | P11 |
| 4. Recessed mounted with trim      | P14 |
| 5. Input terminal connection       | P17 |
| 6. Surface mount kit               | P19 |
| 7. Track connection                | P20 |
| 8. Track connection with connector | P21 |