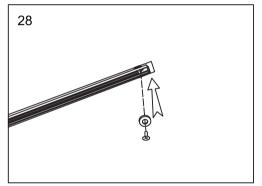

## Menu:

| 1.Surface mounted                  | P1  |
|------------------------------------|-----|
| 2. Recessed mounted                | P5  |
| 3. Pendant mounted                 | P11 |
| 4. Recessed mounted with trim      | P14 |
| 5. Input terminal connection       | P17 |
| 6. Surface mount kit               | P19 |
| 7. Track connection                | P20 |
| 8. Track connection with connector | P21 |