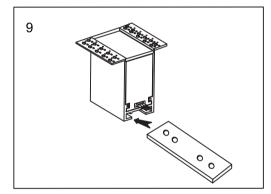

## Menu:

| 1.Surface mounted                  | P1  |
|------------------------------------|-----|
| 2. Recessed mounted                | P5  |
| 3. Pendant mounted                 | P11 |
| 4. Recessed mounted with trim      | P14 |
| 5. Input terminal connection       | P17 |
| 6. Surface mount kit               | P19 |
| 7. Track connection                | P20 |
| 8. Track connection with connector | P21 |