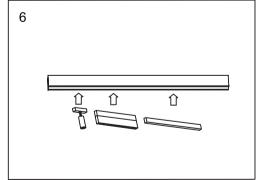

## Menu:

| 1.Surface mounted                  | P1  |
|------------------------------------|-----|
| 2. Recessed mounted                | P5  |
| 3. Pendant mounted                 | P11 |
| 4. Recessed mounted with trim      | P14 |
| 5. Input terminal connection       | P17 |
| 6. Surface mount kit               | P19 |
| 7. Track connection                | P20 |
| 8. Track connection with connector | P21 |