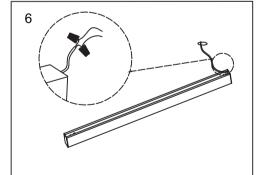

## Menu:

| 1.Surface mounted                  | P1  |
|------------------------------------|-----|
| 2. Recessed mounted                | P5  |
| 3. Pendant mounted                 | P11 |
| 4. Recessed mounted with trim      | P14 |
| 5. Input terminal connection       | P17 |
| 6. Surface mount kit               | P19 |
| 7. Track connection                | P20 |
| 8. Track connection with connector | P21 |