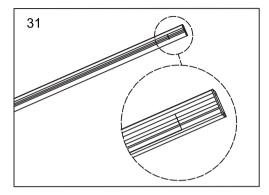

## Menu:

| 1.Surface mounted                  | P1  |
|------------------------------------|-----|
| 2. Recessed mounted                | P5  |
| 3. Pendant mounted                 | P11 |
| 4. Recessed mounted with trim      | P14 |
| 5. Input terminal connection       | P17 |
| 6. Surface mount kit               | P19 |
| 7. Track connection                | P20 |
| 8. Track connection with connector | P21 |