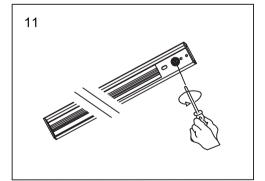

## Menu:

| 1.Surface mounted                  | P1  |
|------------------------------------|-----|
| 2. Recessed mounted                | P5  |
| 3. Pendant mounted                 | P11 |
| 4. Recessed mounted with trim      | P14 |
| 5. Input terminal connection       | P17 |
| 6. Surface mount kit               | P19 |
| 7. Track connection                | P20 |
| 8. Track connection with connector | P21 |