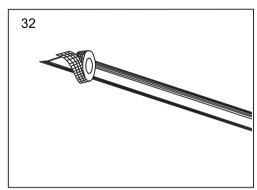

## Menu:

| 1.Surface mounted                  | P1  |
|------------------------------------|-----|
| 2. Recessed mounted                | P5  |
| 3. Pendant mounted                 | P11 |
| 4. Recessed mounted with trim      | P14 |
| 5. Input terminal connection       | P17 |
| 6. Surface mount kit               | P19 |
| 7. Track connection                | P20 |
| 8. Track connection with connector | P21 |