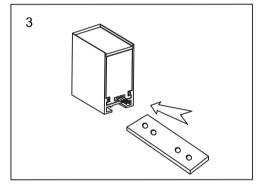

## Menu:

| 1.Surface mounted                  | P1  |
|------------------------------------|-----|
| 2. Recessed mounted                | P5  |
| 3. Pendant mounted                 | P11 |
| 4. Recessed mounted with trim      | P14 |
| 5. Input terminal connection       | P17 |
| 6. Surface mount kit               | P19 |
| 7. Track connection                | P20 |
| 8. Track connection with connector | P21 |