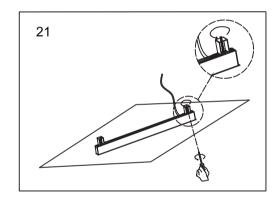

## Menu:

| 1.Surface mounted                  | P1  |
|------------------------------------|-----|
| 2. Recessed mounted                | P5  |
| 3. Pendant mounted                 | P11 |
| 4. Recessed mounted with trim      | P14 |
| 5. Input terminal connection       | P17 |
| 6. Surface mount kit               | P19 |
| 7. Track connection                | P20 |
| 8. Track connection with connector | P21 |