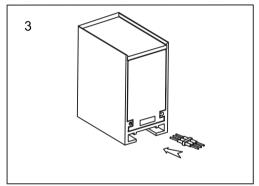

## Magnetic Track Lighting Installation manual

## Menu:

| 1.Surface mounted                  | P1  |
|------------------------------------|-----|
| 2. Recessed mounted                | P5  |
| 3. Pendant mounted                 | P11 |
| 4. Recessed mounted with trim      | P14 |
| 5. Input terminal connection       | P17 |
| 6. Surface mount kit               | P19 |
| 7. Track connection                | P20 |
| 8. Track connection with connector | P21 |

## CW Woodcraft, Inc.

Columbus, Ohio Email: sales@cwwoodcraft.com www.cwwoodcraft.com

























CWW00DCRAFT.COM

























CWW00DCRAFT.COM

























CWW00DCRAFT.COM



























CWW00DCRAFT.COM

























CWW00DCRAFT.COM

























CWW00DCRAFT.COM

























CWW00DCRAFT.COM

























CWW00DCRAFT.COM

























CWW00DCRAFT.COM

























CWW00DCRAFT.COM

























CWW00DCRAFT.COM