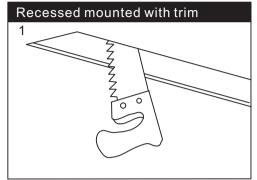

## Menu:

| 1.Surface mounted                  | P1  |
|------------------------------------|-----|
| 2. Recessed mounted                | P5  |
| 3. Pendant mounted                 | P11 |
| 4. Recessed mounted with trim      | P14 |
| 5. Input terminal connection       | P17 |
| 6. Surface mount kit               | P19 |
| 7. Track connection                | P20 |
| 8. Track connection with connector | P21 |