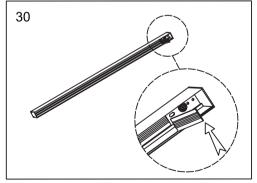

## Menu:

| 1.Surface mounted                  | P1  |
|------------------------------------|-----|
| 2. Recessed mounted                | P5  |
| 3. Pendant mounted                 | P11 |
| 4. Recessed mounted with trim      | P14 |
| 5. Input terminal connection       | P17 |
| 6. Surface mount kit               | P19 |
| 7. Track connection                | P20 |
| 8. Track connection with connector | P21 |