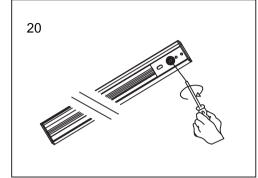

## Menu:

| 1.Surface mounted                  | P1  |
|------------------------------------|-----|
| 2. Recessed mounted                | P5  |
| 3. Pendant mounted                 | P11 |
| 4. Recessed mounted with trim      | P14 |
| 5. Input terminal connection       | P17 |
| 6. Surface mount kit               | P19 |
| 7. Track connection                | P20 |
| 8. Track connection with connector | P21 |