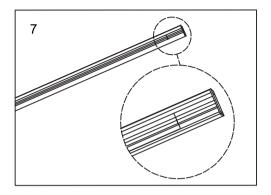

## Magnetic Track Lighting Installation manual

## Menu:

| 1.Surface mounted                  | P1  |
|------------------------------------|-----|
| 2. Recessed mounted                | P5  |
| 3. Pendant mounted                 | P11 |
| 4. Recessed mounted with trim      | P14 |
| 5. Input terminal connection       | P17 |
| 6. Surface mount kit               | P19 |
| 7. Track connection                | P20 |
| 8. Track connection with connector | P21 |

## CW Woodcraft, Inc.

Columbus, Ohio Email: sales@cwwoodcraft.com www.cwwoodcraft.com

























CWW00DCRAFT.COM

























CWW00DCRAFT.COM

























CWW00DCRAFT.COM



























CWW00DCRAFT.COM

























CWW00DCRAFT.COM

























CWW00DCRAFT.COM

























CWW00DCRAFT.COM

























CWW00DCRAFT.COM

























CWW00DCRAFT.COM

























CWW00DCRAFT.COM

























CWW00DCRAFT.COM