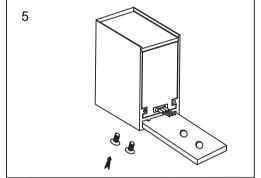

## Menu:

| 1.Surface mounted                  | P1  |
|------------------------------------|-----|
| 2. Recessed mounted                | P5  |
| 3. Pendant mounted                 | P11 |
| 4. Recessed mounted with trim      | P14 |
| 5. Input terminal connection       | P17 |
| 6. Surface mount kit               | P19 |
| 7. Track connection                | P20 |
| 8. Track connection with connector | P21 |