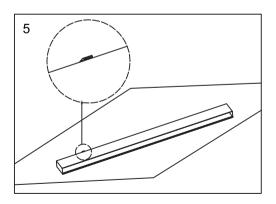

## Menu:

| 1.Surface mounted                  | P1  |
|------------------------------------|-----|
| 2. Recessed mounted                | P5  |
| 3. Pendant mounted                 | P11 |
| 4. Recessed mounted with trim      | P14 |
| 5. Input terminal connection       | P17 |
| 6. Surface mount kit               | P19 |
| 7. Track connection                | P20 |
| 8. Track connection with connector | P21 |