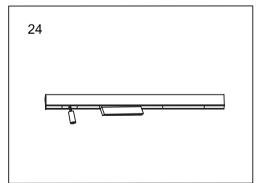

## Menu:

| 1.Surface mounted                  | P1  |
|------------------------------------|-----|
| 2. Recessed mounted                | P5  |
| 3. Pendant mounted                 | P11 |
| 4. Recessed mounted with trim      | P14 |
| 5. Input terminal connection       | P17 |
| 6. Surface mount kit               | P19 |
| 7. Track connection                | P20 |
| 8. Track connection with connector | P21 |