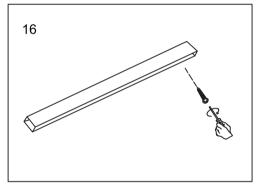

## Menu:

| 1.Surface mounted                  | P1  |
|------------------------------------|-----|
| 2. Recessed mounted                | P5  |
| 3. Pendant mounted                 | P11 |
| 4. Recessed mounted with trim      | P14 |
| 5. Input terminal connection       | P17 |
| 6. Surface mount kit               | P19 |
| 7. Track connection                | P20 |
| 8. Track connection with connector | P21 |