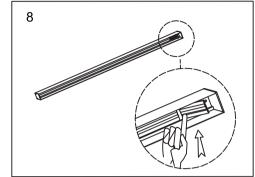

## Magnetic Track Lighting Installation manual

## Menu:

| 1.Surface mounted                  | P1  |
|------------------------------------|-----|
| 2. Recessed mounted                | P5  |
| 3. Pendant mounted                 | P11 |
| 4. Recessed mounted with trim      | P14 |
| 5. Input terminal connection       | P17 |
| 6. Surface mount kit               | P19 |
| 7. Track connection                | P20 |
| 8. Track connection with connector | P21 |

## CW Woodcraft, Inc.

Columbus, Ohio Email: sales@cwwoodcraft.com www.cwwoodcraft.com

























CWW00DCRAFT.COM

























CWW00DCRAFT.COM

























CWW00DCRAFT.COM



























CWW00DCRAFT.COM

























CWW00DCRAFT.COM

























CWW00DCRAFT.COM

























CWW00DCRAFT.COM

























CWW00DCRAFT.COM

























CWW00DCRAFT.COM

























CWW00DCRAFT.COM

























CWW00DCRAFT.COM