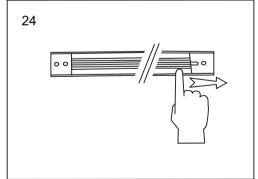

## Menu:

| 1.Surface mounted                  | P1  |
|------------------------------------|-----|
| 2. Recessed mounted                | P5  |
| 3. Pendant mounted                 | P11 |
| 4. Recessed mounted with trim      | P14 |
| 5. Input terminal connection       | P17 |
| 6. Surface mount kit               | P19 |
| 7. Track connection                | P20 |
| 8. Track connection with connector | P21 |