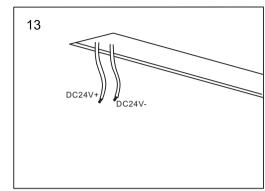

## Menu:

| 1.Surface mounted                  | P1  |
|------------------------------------|-----|
| 2. Recessed mounted                | P5  |
| 3. Pendant mounted                 | P11 |
| 4. Recessed mounted with trim      | P14 |
| 5. Input terminal connection       | P17 |
| 6. Surface mount kit               | P19 |
| 7. Track connection                | P20 |
| 8. Track connection with connector | P21 |