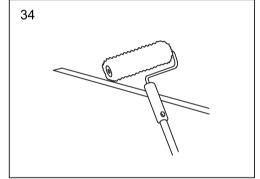

## Menu:

| 1.Surface mounted                  | P1  |
|------------------------------------|-----|
| 2. Recessed mounted                | P5  |
| 3. Pendant mounted                 | P11 |
| 4. Recessed mounted with trim      | P14 |
| 5. Input terminal connection       | P17 |
| 6. Surface mount kit               | P19 |
| 7. Track connection                | P20 |
| 8. Track connection with connector | P21 |