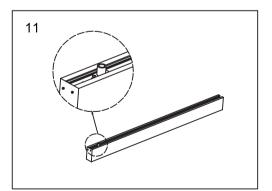

## Menu:

| 1.Surface mounted                  | P1  |
|------------------------------------|-----|
| 2. Recessed mounted                | P5  |
| 3. Pendant mounted                 | P11 |
| 4. Recessed mounted with trim      | P14 |
| 5. Input terminal connection       | P17 |
| 6. Surface mount kit               | P19 |
| 7. Track connection                | P20 |
| 8. Track connection with connector | P21 |