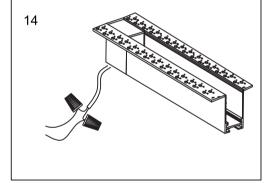

## Menu:

| 1.Surface mounted                  | P1  |
|------------------------------------|-----|
| 2. Recessed mounted                | P5  |
| 3. Pendant mounted                 | P11 |
| 4. Recessed mounted with trim      | P14 |
| 5. Input terminal connection       | P17 |
| 6. Surface mount kit               | P19 |
| 7. Track connection                | P20 |
| 8. Track connection with connector | P21 |