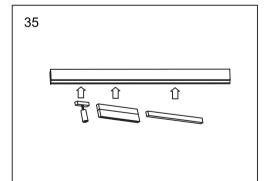

## Menu:

| 1.Surface mounted                  | P1  |
|------------------------------------|-----|
| 2. Recessed mounted                | P5  |
| 3. Pendant mounted                 | P11 |
| 4. Recessed mounted with trim      | P14 |
| 5. Input terminal connection       | P17 |
| 6. Surface mount kit               | P19 |
| 7. Track connection                | P20 |
| 8. Track connection with connector | P21 |