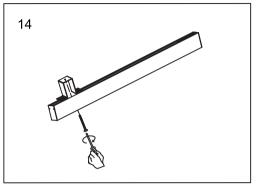

## Magnetic Track Lighting Installation manual

## Menu:

| 1.Surface mounted                  | P1  |
|------------------------------------|-----|
| 2. Recessed mounted                | P5  |
| 3. Pendant mounted                 | P11 |
| 4. Recessed mounted with trim      | P14 |
| 5. Input terminal connection       | P17 |
| 6. Surface mount kit               | P19 |
| 7. Track connection                | P20 |
| 8. Track connection with connector | P21 |

## CW Woodcraft, Inc.

Columbus, Ohio Email: sales@cwwoodcraft.com www.cwwoodcraft.com

























CWW00DCRAFT.COM

























CWW00DCRAFT.COM

























CWW00DCRAFT.COM



























CWW00DCRAFT.COM

























CWW00DCRAFT.COM

























CWW00DCRAFT.COM

























CWW00DCRAFT.COM

























CWW00DCRAFT.COM

























CWW00DCRAFT.COM

























CWW00DCRAFT.COM

























CWW00DCRAFT.COM