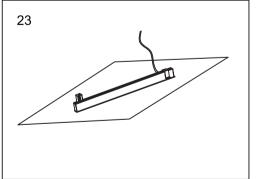

## Menu:

| 1.Surface mounted                  | P1  |
|------------------------------------|-----|
| 2. Recessed mounted                | P5  |
| 3. Pendant mounted                 | P11 |
| 4. Recessed mounted with trim      | P14 |
| 5. Input terminal connection       | P17 |
| 6. Surface mount kit               | P19 |
| 7. Track connection                | P20 |
| 8. Track connection with connector | P21 |