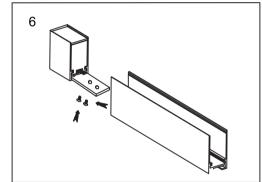

## Menu:

| 1.Surface mounted                  | P1  |
|------------------------------------|-----|
| 2. Recessed mounted                | P5  |
| 3. Pendant mounted                 | P11 |
| 4. Recessed mounted with trim      | P14 |
| 5. Input terminal connection       | P17 |
| 6. Surface mount kit               | P19 |
| 7. Track connection                | P20 |
| 8. Track connection with connector | P21 |