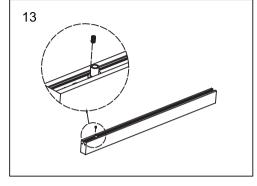

## Menu:

| 1.Surface mounted                  | P1  |
|------------------------------------|-----|
| 2. Recessed mounted                | P5  |
| 3. Pendant mounted                 | P11 |
| 4. Recessed mounted with trim      | P14 |
| 5. Input terminal connection       | P17 |
| 6. Surface mount kit               | P19 |
| 7. Track connection                | P20 |
| 8. Track connection with connector | P21 |