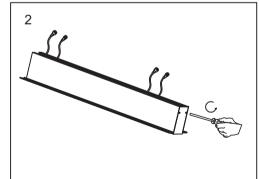

## Menu:

| 1.Surface mounted                  | P1  |
|------------------------------------|-----|
| 2. Recessed mounted                | P5  |
| 3. Pendant mounted                 | P11 |
| 4. Recessed mounted with trim      | P14 |
| 5. Input terminal connection       | P17 |
| 6. Surface mount kit               | P19 |
| 7. Track connection                | P20 |
| 8. Track connection with connector | P21 |