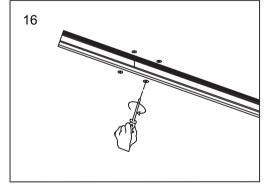

## Menu:

| 1.Surface mounted                  | P1  |
|------------------------------------|-----|
| 2. Recessed mounted                | P5  |
| 3. Pendant mounted                 | P11 |
| 4. Recessed mounted with trim      | P14 |
| 5. Input terminal connection       | P17 |
| 6. Surface mount kit               | P19 |
| 7. Track connection                | P20 |
| 8. Track connection with connector | P21 |