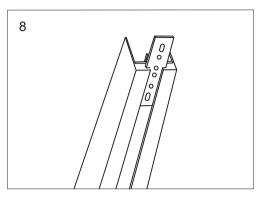

## Menu:

| 1.Surface mounted                  | P1  |
|------------------------------------|-----|
| 2. Recessed mounted                | P5  |
| 3. Pendant mounted                 | P11 |
| 4. Recessed mounted with trim      | P14 |
| 5. Input terminal connection       | P17 |
| 6. Surface mount kit               | P19 |
| 7. Track connection                | P20 |
| 8. Track connection with connector | P21 |