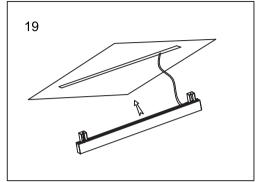

## Magnetic Track Lighting Installation manual

## Menu:

| 1.Surface mounted                  | P1  |
|------------------------------------|-----|
| 2. Recessed mounted                | P5  |
| 3. Pendant mounted                 | P11 |
| 4. Recessed mounted with trim      | P14 |
| 5. Input terminal connection       | P17 |
| 6. Surface mount kit               | P19 |
| 7. Track connection                | P20 |
| 8. Track connection with connector | P21 |

## CW Woodcraft, Inc.

Columbus, Ohio Email: sales@cwwoodcraft.com www.cwwoodcraft.com

























CWW00DCRAFT.COM

























CWW00DCRAFT.COM

























CWW00DCRAFT.COM



























CWW00DCRAFT.COM

























CWW00DCRAFT.COM

























CWW00DCRAFT.COM

























CWW00DCRAFT.COM

























CWW00DCRAFT.COM

























CWW00DCRAFT.COM

























CWW00DCRAFT.COM

























CWW00DCRAFT.COM