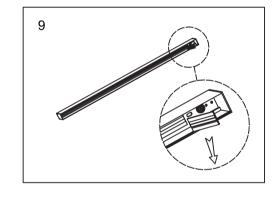

## Menu:

| 1.Surface mounted                  | P1  |
|------------------------------------|-----|
| 2. Recessed mounted                | P5  |
| 3. Pendant mounted                 | P11 |
| 4. Recessed mounted with trim      | P14 |
| 5. Input terminal connection       | P17 |
| 6. Surface mount kit               | P19 |
| 7. Track connection                | P20 |
| 8. Track connection with connector | P21 |