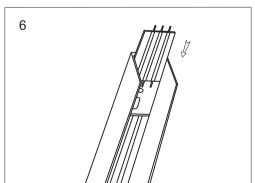

## Menu:

| 1.Surface mounted                  | P1  |
|------------------------------------|-----|
| 2. Recessed mounted                | P5  |
| 3. Pendant mounted                 | P11 |
| 4. Recessed mounted with trim      | P14 |
| 5. Input terminal connection       | P17 |
| 6. Surface mount kit               | P19 |
| 7. Track connection                | P20 |
| 8. Track connection with connector | P21 |