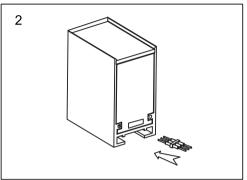

## Magnetic Track Lighting Installation manual

## Menu:

| 1.Surface mounted                  | P1  |
|------------------------------------|-----|
| 2. Recessed mounted                | P5  |
| 3. Pendant mounted                 | P11 |
| 4. Recessed mounted with trim      | P14 |
| 5. Input terminal connection       | P17 |
| 6. Surface mount kit               | P19 |
| 7. Track connection                | P20 |
| 8. Track connection with connector | P21 |

## CW Woodcraft, Inc.

Columbus, Ohio Email: sales@cwwoodcraft.com www.cwwoodcraft.com

























CWW00DCRAFT.COM

























CWW00DCRAFT.COM

























CWW00DCRAFT.COM



























CWW00DCRAFT.COM

























CWW00DCRAFT.COM

























CWW00DCRAFT.COM

























CWW00DCRAFT.COM

























CWW00DCRAFT.COM

























CWW00DCRAFT.COM

























CWW00DCRAFT.COM

























CWW00DCRAFT.COM