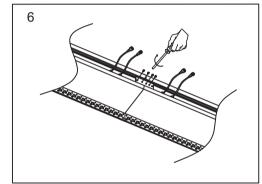

## Menu:

| 1.Surface mounted                  | P1  |
|------------------------------------|-----|
| 2. Recessed mounted                | P5  |
| 3. Pendant mounted                 | P11 |
| 4. Recessed mounted with trim      | P14 |
| 5. Input terminal connection       | P17 |
| 6. Surface mount kit               | P19 |
| 7. Track connection                | P20 |
| 8. Track connection with connector | P21 |