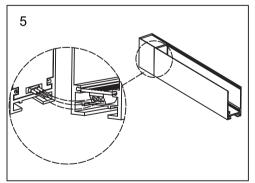

## Menu:

| 1.Surface mounted                  | P1  |
|------------------------------------|-----|
| 2. Recessed mounted                | P5  |
| 3. Pendant mounted                 | P11 |
| 4. Recessed mounted with trim      | P14 |
| 5. Input terminal connection       | P17 |
| 6. Surface mount kit               | P19 |
| 7. Track connection                | P20 |
| 8. Track connection with connector | P21 |