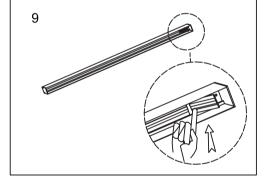

## Magnetic Track Lighting Installation manual

## Menu:

| 1.Surface mounted                  | P1  |
|------------------------------------|-----|
| 2. Recessed mounted                | P5  |
| 3. Pendant mounted                 | P11 |
| 4. Recessed mounted with trim      | P14 |
| 5. Input terminal connection       | P17 |
| 6. Surface mount kit               | P19 |
| 7. Track connection                | P20 |
| 8. Track connection with connector | P21 |

## CW Woodcraft, Inc.

Columbus, Ohio Email: sales@cwwoodcraft.com www.cwwoodcraft.com

























CWW00DCRAFT.COM

























CWW00DCRAFT.COM

























CWW00DCRAFT.COM



























CWW00DCRAFT.COM

























CWW00DCRAFT.COM

























CWW00DCRAFT.COM

























CWW00DCRAFT.COM

























CWW00DCRAFT.COM

























CWW00DCRAFT.COM

























CWW00DCRAFT.COM

























CWW00DCRAFT.COM