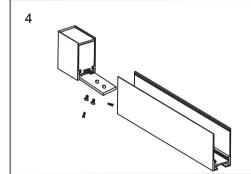

## Menu:

| 1.Surface mounted                  | P1  |
|------------------------------------|-----|
| 2. Recessed mounted                | P5  |
| 3. Pendant mounted                 | P11 |
| 4. Recessed mounted with trim      | P14 |
| 5. Input terminal connection       | P17 |
| 6. Surface mount kit               | P19 |
| 7. Track connection                | P20 |
| 8. Track connection with connector | P21 |