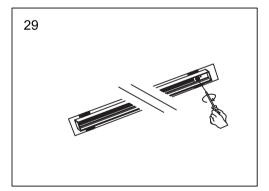

## Menu:

| 1.Surface mounted                  | P1  |
|------------------------------------|-----|
| 2. Recessed mounted                | P5  |
| 3. Pendant mounted                 | P11 |
| 4. Recessed mounted with trim      | P14 |
| 5. Input terminal connection       | P17 |
| 6. Surface mount kit               | P19 |
| 7. Track connection                | P20 |
| 8. Track connection with connector | P21 |