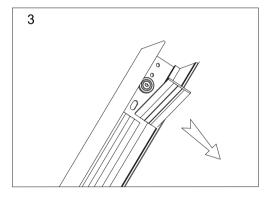

## Menu:

| 1.Surface mounted                  | P1  |
|------------------------------------|-----|
| 2. Recessed mounted                | P5  |
| 3. Pendant mounted                 | P11 |
| 4. Recessed mounted with trim      | P14 |
| 5. Input terminal connection       | P17 |
| 6. Surface mount kit               | P19 |
| 7. Track connection                | P20 |
| 8. Track connection with connector | P21 |