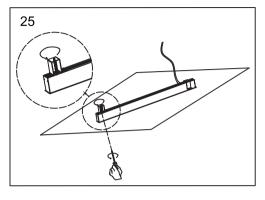

## Menu:

| 1.Surface mounted                  | P1  |
|------------------------------------|-----|
| 2. Recessed mounted                | P5  |
| 3. Pendant mounted                 | P11 |
| 4. Recessed mounted with trim      | P14 |
| 5. Input terminal connection       | P17 |
| 6. Surface mount kit               | P19 |
| 7. Track connection                | P20 |
| 8. Track connection with connector | P21 |