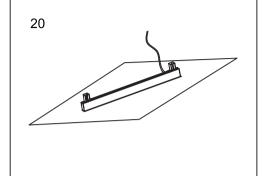

## Magnetic Track Lighting Installation manual

## Menu:

| 1.Surface mounted                  | P1  |
|------------------------------------|-----|
| 2. Recessed mounted                | P5  |
| 3. Pendant mounted                 | P11 |
| 4. Recessed mounted with trim      | P14 |
| 5. Input terminal connection       | P17 |
| 6. Surface mount kit               | P19 |
| 7. Track connection                | P20 |
| 8. Track connection with connector | P21 |

## CW Woodcraft, Inc.

Columbus, Ohio Email: sales@cwwoodcraft.com www.cwwoodcraft.com

























CWW00DCRAFT.COM

























CWW00DCRAFT.COM

























CWW00DCRAFT.COM



























CWW00DCRAFT.COM

























CWW00DCRAFT.COM

























CWW00DCRAFT.COM

























CWW00DCRAFT.COM

























CWW00DCRAFT.COM

























CWW00DCRAFT.COM

























CWW00DCRAFT.COM

























CWW00DCRAFT.COM