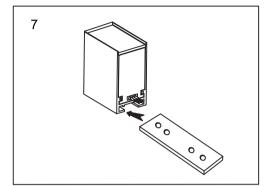

## Menu:

| 1.Surface mounted                  | P1  |
|------------------------------------|-----|
| 2. Recessed mounted                | P5  |
| 3. Pendant mounted                 | P11 |
| 4. Recessed mounted with trim      | P14 |
| 5. Input terminal connection       | P17 |
| 6. Surface mount kit               | P19 |
| 7. Track connection                | P20 |
| 8. Track connection with connector | P21 |