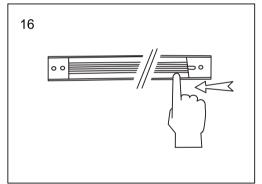

## Menu:

| 1.Surface mounted                  | P1  |
|------------------------------------|-----|
| 2. Recessed mounted                | P5  |
| 3. Pendant mounted                 | P11 |
| 4. Recessed mounted with trim      | P14 |
| 5. Input terminal connection       | P17 |
| 6. Surface mount kit               | P19 |
| 7. Track connection                | P20 |
| 8. Track connection with connector | P21 |