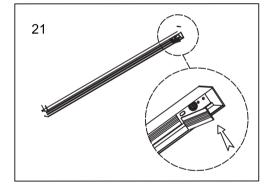

## Menu:

| 1.Surface mounted                  | P1  |
|------------------------------------|-----|
| 2. Recessed mounted                | P5  |
| 3. Pendant mounted                 | P11 |
| 4. Recessed mounted with trim      | P14 |
| 5. Input terminal connection       | P17 |
| 6. Surface mount kit               | P19 |
| 7. Track connection                | P20 |
| 8. Track connection with connector | P21 |