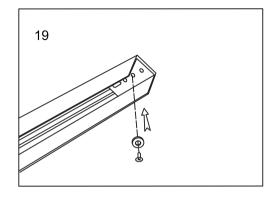

## Menu:

| 1.Surface mounted                  | P1  |
|------------------------------------|-----|
| 2. Recessed mounted                | P5  |
| 3. Pendant mounted                 | P11 |
| 4. Recessed mounted with trim      | P14 |
| 5. Input terminal connection       | P17 |
| 6. Surface mount kit               | P19 |
| 7. Track connection                | P20 |
| 8. Track connection with connector | P21 |