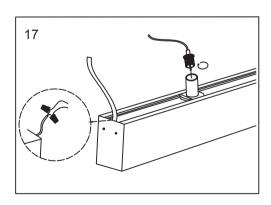

## Menu:

| 1.Surface mounted                  | P1  |
|------------------------------------|-----|
| 2. Recessed mounted                | P5  |
| 3. Pendant mounted                 | P11 |
| 4. Recessed mounted with trim      | P14 |
| 5. Input terminal connection       | P17 |
| 6. Surface mount kit               | P19 |
| 7. Track connection                | P20 |
| 8. Track connection with connector | P21 |