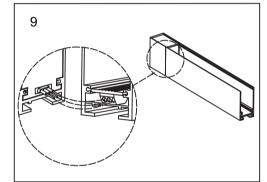

## Menu:

| 1.Surface mounted                  | P1  |
|------------------------------------|-----|
| 2. Recessed mounted                | P5  |
| 3. Pendant mounted                 | P11 |
| 4. Recessed mounted with trim      | P14 |
| 5. Input terminal connection       | P17 |
| 6. Surface mount kit               | P19 |
| 7. Track connection                | P20 |
| 8. Track connection with connector | P21 |