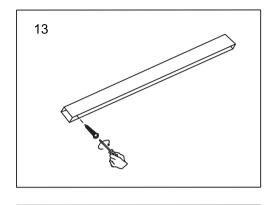

## Menu:

| 1.Surface mounted                  | P1  |
|------------------------------------|-----|
| 2. Recessed mounted                | P5  |
| 3. Pendant mounted                 | P11 |
| 4. Recessed mounted with trim      | P14 |
| 5. Input terminal connection       | P17 |
| 6. Surface mount kit               | P19 |
| 7. Track connection                | P20 |
| 8. Track connection with connector | P21 |