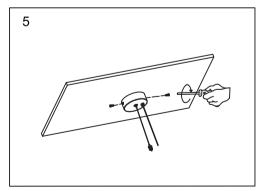

## Menu:

| 1.Surface mounted                  | P1  |
|------------------------------------|-----|
| 2. Recessed mounted                | P5  |
| 3. Pendant mounted                 | P11 |
| 4. Recessed mounted with trim      | P14 |
| 5. Input terminal connection       | P17 |
| 6. Surface mount kit               | P19 |
| 7. Track connection                | P20 |
| 8. Track connection with connector | P21 |