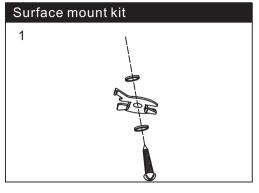

## Menu:

| 1.Surface mounted                  | P1  |
|------------------------------------|-----|
| 2. Recessed mounted                | P5  |
| 3. Pendant mounted                 | P11 |
| 4. Recessed mounted with trim      | P14 |
| 5. Input terminal connection       | P17 |
| 6. Surface mount kit               | P19 |
| 7. Track connection                | P20 |
| 8. Track connection with connector | P21 |