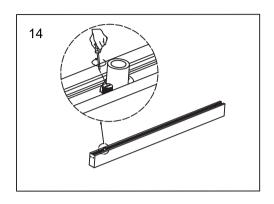

## Menu:

| 1.Surface mounted                  | P1  |
|------------------------------------|-----|
| 2. Recessed mounted                | P5  |
| 3. Pendant mounted                 | P11 |
| 4. Recessed mounted with trim      | P14 |
| 5. Input terminal connection       | P17 |
| 6. Surface mount kit               | P19 |
| 7. Track connection                | P20 |
| 8. Track connection with connector | P21 |