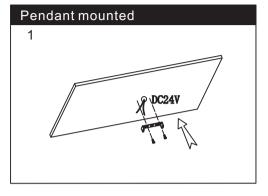

## Menu:

| 1.Surface mounted                  | P1  |
|------------------------------------|-----|
| 2. Recessed mounted                | P5  |
| 3. Pendant mounted                 | P11 |
| 4. Recessed mounted with trim      | P14 |
| 5. Input terminal connection       | P17 |
| 6. Surface mount kit               | P19 |
| 7. Track connection                | P20 |
| 8. Track connection with connector | P21 |