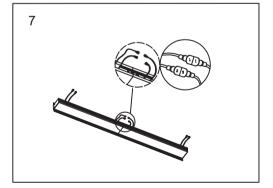

## Menu:

| 1.Surface mounted                  | P1  |
|------------------------------------|-----|
| 2. Recessed mounted                | P5  |
| 3. Pendant mounted                 | P11 |
| 4. Recessed mounted with trim      | P14 |
| 5. Input terminal connection       | P17 |
| 6. Surface mount kit               | P19 |
| 7. Track connection                | P20 |
| 8. Track connection with connector | P21 |