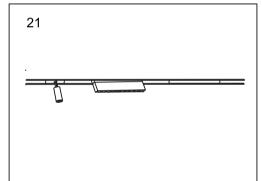

## Menu:

| 1.Surface mounted                  | P1  |
|------------------------------------|-----|
| 2. Recessed mounted                | P5  |
| 3. Pendant mounted                 | P11 |
| 4. Recessed mounted with trim      | P14 |
| 5. Input terminal connection       | P17 |
| 6. Surface mount kit               | P19 |
| 7. Track connection                | P20 |
| 8. Track connection with connector | P21 |