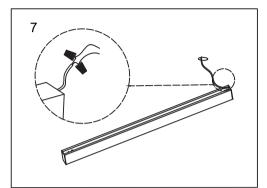

## Menu:

| 1.Surface mounted                  | P1  |
|------------------------------------|-----|
| 2. Recessed mounted                | P5  |
| 3. Pendant mounted                 | P11 |
| 4. Recessed mounted with trim      | P14 |
| 5. Input terminal connection       | P17 |
| 6. Surface mount kit               | P19 |
| 7. Track connection                | P20 |
| 8. Track connection with connector | P21 |