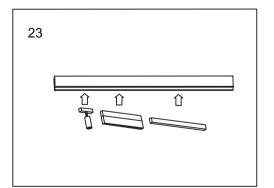

## Menu:

| 1.Surface mounted                  | P1  |
|------------------------------------|-----|
| 2. Recessed mounted                | P5  |
| 3. Pendant mounted                 | P11 |
| 4. Recessed mounted with trim      | P14 |
| 5. Input terminal connection       | P17 |
| 6. Surface mount kit               | P19 |
| 7. Track connection                | P20 |
| 8. Track connection with connector | P21 |