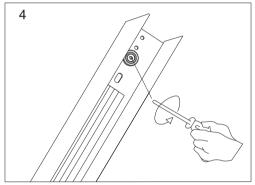

## Menu:

| 1.Surface mounted                  | P1  |
|------------------------------------|-----|
| 2. Recessed mounted                | P5  |
| 3. Pendant mounted                 | P11 |
| 4. Recessed mounted with trim      | P14 |
| 5. Input terminal connection       | P17 |
| 6. Surface mount kit               | P19 |
| 7. Track connection                | P20 |
| 8. Track connection with connector | P21 |