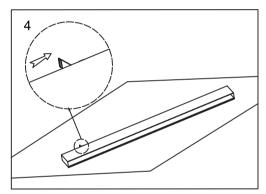

## Menu:

| 1.Surface mounted                  | P1  |
|------------------------------------|-----|
| 2. Recessed mounted                | P5  |
| 3. Pendant mounted                 | P11 |
| 4. Recessed mounted with trim      | P14 |
| 5. Input terminal connection       | P17 |
| 6. Surface mount kit               | P19 |
| 7. Track connection                | P20 |
| 8. Track connection with connector | P21 |