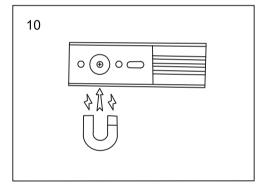

## Menu:

| 1.Surface mounted                  | P1  |
|------------------------------------|-----|
| 2. Recessed mounted                | P5  |
| 3. Pendant mounted                 | P11 |
| 4. Recessed mounted with trim      | P14 |
| 5. Input terminal connection       | P17 |
| 6. Surface mount kit               | P19 |
| 7. Track connection                | P20 |
| 8. Track connection with connector | P21 |