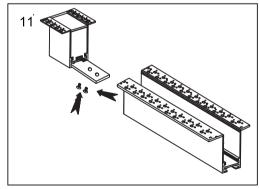

## Menu:

| 1.Surface mounted                  | P1  |
|------------------------------------|-----|
| 2. Recessed mounted                | P5  |
| 3. Pendant mounted                 | P11 |
| 4. Recessed mounted with trim      | P14 |
| 5. Input terminal connection       | P17 |
| 6. Surface mount kit               | P19 |
| 7. Track connection                | P20 |
| 8. Track connection with connector | P21 |