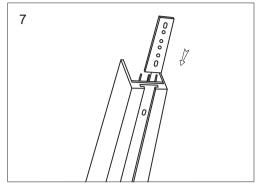

## Menu:

| 1.Surface mounted                  | P1  |
|------------------------------------|-----|
| 2. Recessed mounted                | P5  |
| 3. Pendant mounted                 | P11 |
| 4. Recessed mounted with trim      | P14 |
| 5. Input terminal connection       | P17 |
| 6. Surface mount kit               | P19 |
| 7. Track connection                | P20 |
| 8. Track connection with connector | P21 |