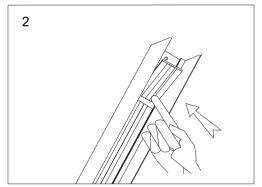

## Menu:

| 1.Surface mounted                  | P1  |
|------------------------------------|-----|
| 2. Recessed mounted                | P5  |
| 3. Pendant mounted                 | P11 |
| 4. Recessed mounted with trim      | P14 |
| 5. Input terminal connection       | P17 |
| 6. Surface mount kit               | P19 |
| 7. Track connection                | P20 |
| 8. Track connection with connector | P21 |