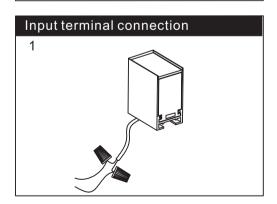

## Menu:

| 1.Surface mounted                  | P1  |
|------------------------------------|-----|
| 2. Recessed mounted                | P5  |
| 3. Pendant mounted                 | P11 |
| 4. Recessed mounted with trim      | P14 |
| 5. Input terminal connection       | P17 |
| 6. Surface mount kit               | P19 |
| 7. Track connection                | P20 |
| 8. Track connection with connector | P21 |