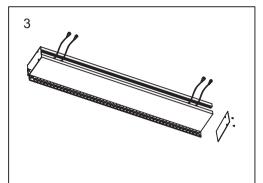

## Menu:

| 1.Surface mounted                  | P1  |
|------------------------------------|-----|
| 2. Recessed mounted                | P5  |
| 3. Pendant mounted                 | P11 |
| 4. Recessed mounted with trim      | P14 |
| 5. Input terminal connection       | P17 |
| 6. Surface mount kit               | P19 |
| 7. Track connection                | P20 |
| 8. Track connection with connector | P21 |