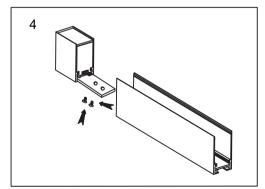

## Menu:

| 1.Surface mounted                  | P1  |
|------------------------------------|-----|
| 2. Recessed mounted                | P5  |
| 3. Pendant mounted                 | P11 |
| 4. Recessed mounted with trim      | P14 |
| 5. Input terminal connection       | P17 |
| 6. Surface mount kit               | P19 |
| 7. Track connection                | P20 |
| 8. Track connection with connector | P21 |