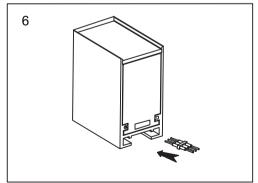

## Menu:

| 1.Surface mounted                  | P1  |
|------------------------------------|-----|
| 2. Recessed mounted                | P5  |
| 3. Pendant mounted                 | P11 |
| 4. Recessed mounted with trim      | P14 |
| 5. Input terminal connection       | P17 |
| 6. Surface mount kit               | P19 |
| 7. Track connection                | P20 |
| 8. Track connection with connector | P21 |