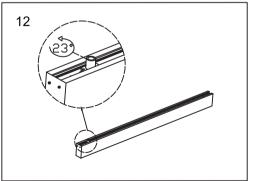

## Menu:

| 1.Surface mounted                  | P1  |
|------------------------------------|-----|
| 2. Recessed mounted                | P5  |
| 3. Pendant mounted                 | P11 |
| 4. Recessed mounted with trim      | P14 |
| 5. Input terminal connection       | P17 |
| 6. Surface mount kit               | P19 |
| 7. Track connection                | P20 |
| 8. Track connection with connector | P21 |