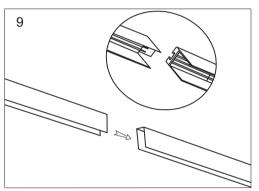

## Menu:

| 1.Surface mounted                  | P1  |
|------------------------------------|-----|
| 2. Recessed mounted                | P5  |
| 3. Pendant mounted                 | P11 |
| 4. Recessed mounted with trim      | P14 |
| 5. Input terminal connection       | P17 |
| 6. Surface mount kit               | P19 |
| 7. Track connection                | P20 |
| 8. Track connection with connector | P21 |