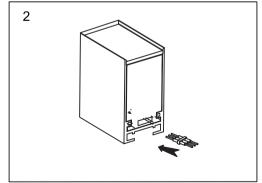

## Menu:

| 1.Surface mounted                  | P1  |
|------------------------------------|-----|
| 2. Recessed mounted                | P5  |
| 3. Pendant mounted                 | P11 |
| 4. Recessed mounted with trim      | P14 |
| 5. Input terminal connection       | P17 |
| 6. Surface mount kit               | P19 |
| 7. Track connection                | P20 |
| 8. Track connection with connector | P21 |