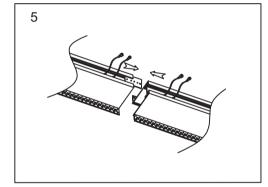

## Menu:

| 1.Surface mounted                  | P1  |
|------------------------------------|-----|
| 2. Recessed mounted                | P5  |
| 3. Pendant mounted                 | P11 |
| 4. Recessed mounted with trim      | P14 |
| 5. Input terminal connection       | P17 |
| 6. Surface mount kit               | P19 |
| 7. Track connection                | P20 |
| 8. Track connection with connector | P21 |