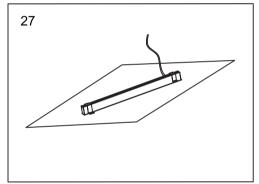

## Menu:

| 1.Surface mounted                  | P1  |
|------------------------------------|-----|
| 2. Recessed mounted                | P5  |
| 3. Pendant mounted                 | P11 |
| 4. Recessed mounted with trim      | P14 |
| 5. Input terminal connection       | P17 |
| 6. Surface mount kit               | P19 |
| 7. Track connection                | P20 |
| 8. Track connection with connector | P21 |