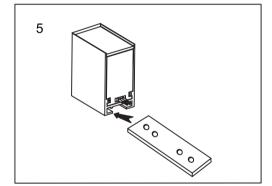

## Magnetic Track Lighting Installation manual

## Menu:

| 1.Surface mounted                  | P1  |
|------------------------------------|-----|
| 2. Recessed mounted                | P5  |
| 3. Pendant mounted                 | P11 |
| 4. Recessed mounted with trim      | P14 |
| 5. Input terminal connection       | P17 |
| 6. Surface mount kit               | P19 |
| 7. Track connection                | P20 |
| 8. Track connection with connector | P21 |

## CW Woodcraft, Inc.

Columbus, Ohio Email: sales@cwwoodcraft.com www.cwwoodcraft.com

























CWW00DCRAFT.COM

























CWW00DCRAFT.COM

























CWW00DCRAFT.COM



























CWW00DCRAFT.COM

























CWW00DCRAFT.COM

























CWW00DCRAFT.COM

























CWW00DCRAFT.COM

























CWW00DCRAFT.COM

























CWW00DCRAFT.COM

























CWW00DCRAFT.COM

























CWW00DCRAFT.COM