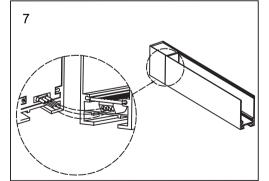

## Menu:

| 1.Surface mounted                  | P1  |
|------------------------------------|-----|
| 2. Recessed mounted                | P5  |
| 3. Pendant mounted                 | P11 |
| 4. Recessed mounted with trim      | P14 |
| 5. Input terminal connection       | P17 |
| 6. Surface mount kit               | P19 |
| 7. Track connection                | P20 |
| 8. Track connection with connector | P21 |