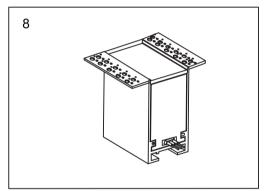

## Menu:

| 1.Surface mounted                  | P1  |
|------------------------------------|-----|
| 2. Recessed mounted                | P5  |
| 3. Pendant mounted                 | P11 |
| 4. Recessed mounted with trim      | P14 |
| 5. Input terminal connection       | P17 |
| 6. Surface mount kit               | P19 |
| 7. Track connection                | P20 |
| 8. Track connection with connector | P21 |