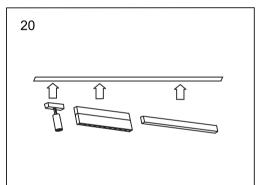

## Menu:

| 1.Surface mounted                  | P1  |
|------------------------------------|-----|
| 2. Recessed mounted                | P5  |
| 3. Pendant mounted                 | P11 |
| 4. Recessed mounted with trim      | P14 |
| 5. Input terminal connection       | P17 |
| 6. Surface mount kit               | P19 |
| 7. Track connection                | P20 |
| 8. Track connection with connector | P21 |