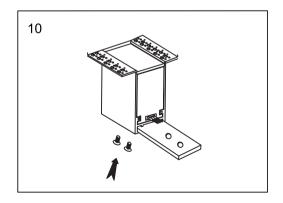

## Menu:

| 1.Surface mounted                  | P1  |
|------------------------------------|-----|
| 2. Recessed mounted                | P5  |
| 3. Pendant mounted                 | P11 |
| 4. Recessed mounted with trim      | P14 |
| 5. Input terminal connection       | P17 |
| 6. Surface mount kit               | P19 |
| 7. Track connection                | P20 |
| 8. Track connection with connector | P21 |