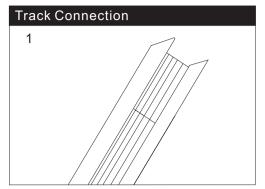

## Menu:

| 1.Surface mounted                  | P1  |
|------------------------------------|-----|
| 2. Recessed mounted                | P5  |
| 3. Pendant mounted                 | P11 |
| 4. Recessed mounted with trim      | P14 |
| 5. Input terminal connection       | P17 |
| 6. Surface mount kit               | P19 |
| 7. Track connection                | P20 |
| 8. Track connection with connector | P21 |