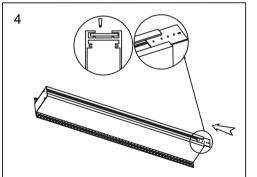

## Menu:

| 1.Surface mounted                  | P1  |
|------------------------------------|-----|
| 2. Recessed mounted                | P5  |
| 3. Pendant mounted                 | P11 |
| 4. Recessed mounted with trim      | P14 |
| 5. Input terminal connection       | P17 |
| 6. Surface mount kit               | P19 |
| 7. Track connection                | P20 |
| 8. Track connection with connector | P21 |