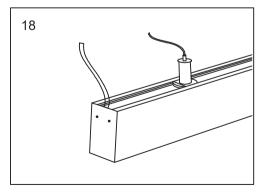

## Menu:

| 1.Surface mounted                  | P1  |
|------------------------------------|-----|
| 2. Recessed mounted                | P5  |
| 3. Pendant mounted                 | P11 |
| 4. Recessed mounted with trim      | P14 |
| 5. Input terminal connection       | P17 |
| 6. Surface mount kit               | P19 |
| 7. Track connection                | P20 |
| 8. Track connection with connector | P21 |