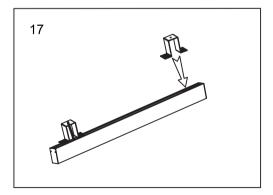

## Menu:

| 1.Surface mounted                  | P1  |
|------------------------------------|-----|
| 2. Recessed mounted                | P5  |
| 3. Pendant mounted                 | P11 |
| 4. Recessed mounted with trim      | P14 |
| 5. Input terminal connection       | P17 |
| 6. Surface mount kit               | P19 |
| 7. Track connection                | P20 |
| 8. Track connection with connector | P21 |