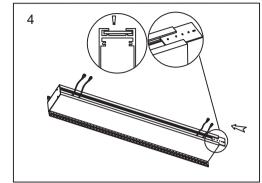

## Menu:

| 1.Surface mounted                  | P1  |
|------------------------------------|-----|
| 2. Recessed mounted                | P5  |
| 3. Pendant mounted                 | P11 |
| 4. Recessed mounted with trim      | P14 |
| 5. Input terminal connection       | P17 |
| 6. Surface mount kit               | P19 |
| 7. Track connection                | P20 |
| 8. Track connection with connector | P21 |