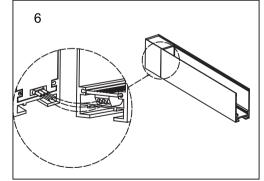

## Menu:

| 1.Surface mounted                  | P1  |
|------------------------------------|-----|
| 2. Recessed mounted                | P5  |
| 3. Pendant mounted                 | P11 |
| 4. Recessed mounted with trim      | P14 |
| 5. Input terminal connection       | P17 |
| 6. Surface mount kit               | P19 |
| 7. Track connection                | P20 |
| 8. Track connection with connector | P21 |