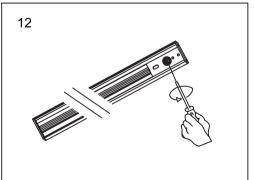

## Menu:

| 1.Surface mounted                  | P1  |
|------------------------------------|-----|
| 2. Recessed mounted                | P5  |
| 3. Pendant mounted                 | P11 |
| 4. Recessed mounted with trim      | P14 |
| 5. Input terminal connection       | P17 |
| 6. Surface mount kit               | P19 |
| 7. Track connection                | P20 |
| 8. Track connection with connector | P21 |