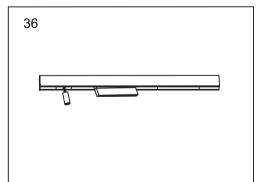

## Menu:

| 1.Surface mounted                  | P1  |
|------------------------------------|-----|
| 2. Recessed mounted                | P5  |
| 3. Pendant mounted                 | P11 |
| 4. Recessed mounted with trim      | P14 |
| 5. Input terminal connection       | P17 |
| 6. Surface mount kit               | P19 |
| 7. Track connection                | P20 |
| 8. Track connection with connector | P21 |