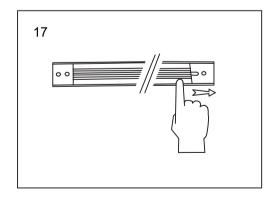

## Menu:

| 1.Surface mounted                  | P1  |
|------------------------------------|-----|
| 2. Recessed mounted                | P5  |
| 3. Pendant mounted                 | P11 |
| 4. Recessed mounted with trim      | P14 |
| 5. Input terminal connection       | P17 |
| 6. Surface mount kit               | P19 |
| 7. Track connection                | P20 |
| 8. Track connection with connector | P21 |