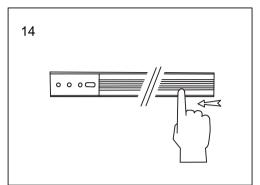

## Menu:

| 1.Surface mounted                  | P1  |
|------------------------------------|-----|
| 2. Recessed mounted                | P5  |
| 3. Pendant mounted                 | P11 |
| 4. Recessed mounted with trim      | P14 |
| 5. Input terminal connection       | P17 |
| 6. Surface mount kit               | P19 |
| 7. Track connection                | P20 |
| 8. Track connection with connector | P21 |