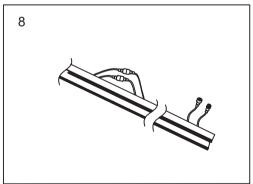

## Menu:

| 1.Surface mounted                  | P1  |
|------------------------------------|-----|
| 2. Recessed mounted                | P5  |
| 3. Pendant mounted                 | P11 |
| 4. Recessed mounted with trim      | P14 |
| 5. Input terminal connection       | P17 |
| 6. Surface mount kit               | P19 |
| 7. Track connection                | P20 |
| 8. Track connection with connector | P21 |