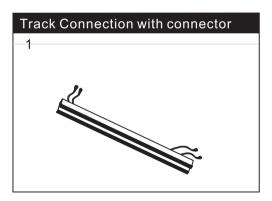

## Menu:

| 1.Surface mounted                  | P1  |
|------------------------------------|-----|
| 2. Recessed mounted                | P5  |
| 3. Pendant mounted                 | P11 |
| 4. Recessed mounted with trim      | P14 |
| 5. Input terminal connection       | P17 |
| 6. Surface mount kit               | P19 |
| 7. Track connection                | P20 |
| 8. Track connection with connector | P21 |