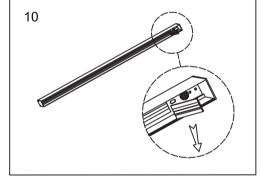

## Magnetic Track Lighting Installation manual

## Menu:

| 1.Surface mounted                  | P1  |
|------------------------------------|-----|
| 2. Recessed mounted                | P5  |
| 3. Pendant mounted                 | P11 |
| 4. Recessed mounted with trim      | P14 |
| 5. Input terminal connection       | P17 |
| 6. Surface mount kit               | P19 |
| 7. Track connection                | P20 |
| 8. Track connection with connector | P21 |

## CW Woodcraft, Inc.

Columbus, Ohio Email: sales@cwwoodcraft.com www.cwwoodcraft.com

























CWW00DCRAFT.COM

























CWW00DCRAFT.COM

























CWW00DCRAFT.COM



























CWW00DCRAFT.COM

























CWW00DCRAFT.COM

























CWW00DCRAFT.COM

























CWW00DCRAFT.COM

























CWW00DCRAFT.COM

























CWW00DCRAFT.COM

























CWW00DCRAFT.COM

























CWW00DCRAFT.COM