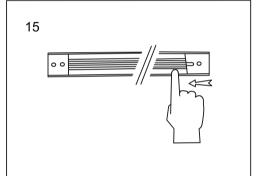

## Menu:

| 1.Surface mounted                  | P1  |
|------------------------------------|-----|
| 2. Recessed mounted                | P5  |
| 3. Pendant mounted                 | P11 |
| 4. Recessed mounted with trim      | P14 |
| 5. Input terminal connection       | P17 |
| 6. Surface mount kit               | P19 |
| 7. Track connection                | P20 |
| 8. Track connection with connector | P21 |