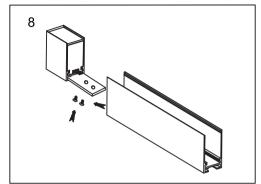

## Menu:

| 1.Surface mounted                  | P1  |
|------------------------------------|-----|
| 2. Recessed mounted                | P5  |
| 3. Pendant mounted                 | P11 |
| 4. Recessed mounted with trim      | P14 |
| 5. Input terminal connection       | P17 |
| 6. Surface mount kit               | P19 |
| 7. Track connection                | P20 |
| 8. Track connection with connector | P21 |