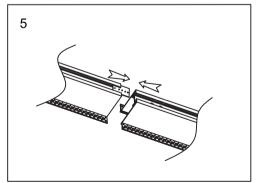

## Menu:

| 1.Surface mounted                  | P1  |
|------------------------------------|-----|
| 2. Recessed mounted                | P5  |
| 3. Pendant mounted                 | P11 |
| 4. Recessed mounted with trim      | P14 |
| 5. Input terminal connection       | P17 |
| 6. Surface mount kit               | P19 |
| 7. Track connection                | P20 |
| 8. Track connection with connector | P21 |