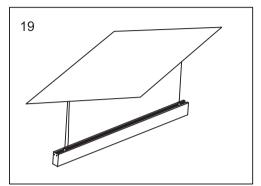

## Menu:

| 1.Surface mounted                  | P1  |
|------------------------------------|-----|
| 2. Recessed mounted                | P5  |
| 3. Pendant mounted                 | P11 |
| 4. Recessed mounted with trim      | P14 |
| 5. Input terminal connection       | P17 |
| 6. Surface mount kit               | P19 |
| 7. Track connection                | P20 |
| 8. Track connection with connector | P21 |