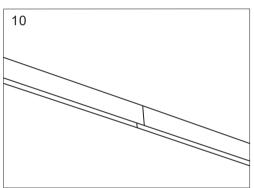

## Menu:

| 1.Surface mounted                  | P1  |
|------------------------------------|-----|
| 2. Recessed mounted                | P5  |
| 3. Pendant mounted                 | P11 |
| 4. Recessed mounted with trim      | P14 |
| 5. Input terminal connection       | P17 |
| 6. Surface mount kit               | P19 |
| 7. Track connection                | P20 |
| 8. Track connection with connector | P21 |