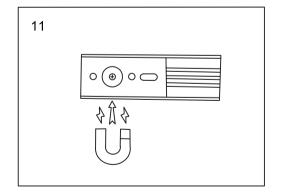

## Menu:

| 1.Surface mounted                  | P1  |
|------------------------------------|-----|
| 2. Recessed mounted                | P5  |
| 3. Pendant mounted                 | P11 |
| 4. Recessed mounted with trim      | P14 |
| 5. Input terminal connection       | P17 |
| 6. Surface mount kit               | P19 |
| 7. Track connection                | P20 |
| 8. Track connection with connector | P21 |