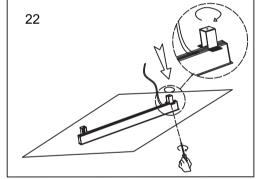

## Menu:

| 1.Surface mounted                  | P1  |
|------------------------------------|-----|
| 2. Recessed mounted                | P5  |
| 3. Pendant mounted                 | P11 |
| 4. Recessed mounted with trim      | P14 |
| 5. Input terminal connection       | P17 |
| 6. Surface mount kit               | P19 |
| 7. Track connection                | P20 |
| 8. Track connection with connector | P21 |