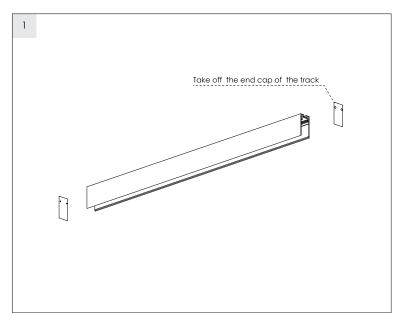

### **RECESSED**

#### **SUSPENDED**

### SURFACE MOUNTED

- 1. Before installing the fixtures, please read the instruction manual carefully.
- 2. The lighting fixtures should be installed, connected and tested by a certified installer based on the local regulations.
- 3. Lamps should always be installed or replaced with care.
- 4. Don't use overrated power lamp.
- 5. Relamping only can be done when the power is off and the lamp is completely cooled down.
- 6. When a lamp is to be cleaned, switch off the fixture and let it cool down completely. Clean the fixture with a soft cloth and a standard PH neutral detergent.
- 7. Misuse or changes to the fixture shall nullify the guarantee.
- 8. This recessed luminaire shall under no circumstance be covered with insulating matting or similar material.
- 9. This luminaire is IP20, indoor use only.