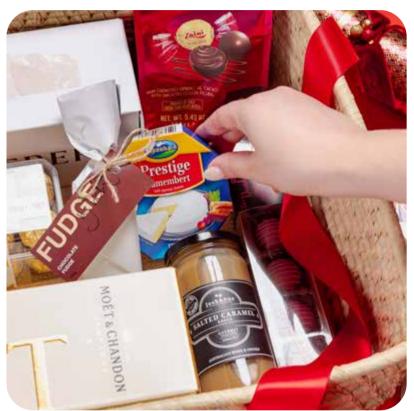

# **Champagne Christmas Gift Hamper**

Only the best for the best. Inspire this year's celebrations to be as luxurious and opulent as you are!

Moët and Chandon French Champagne 750ml • Bollinger Special Cuvée Champagne 750ml • Kangaroo Island Kalamata Olives 150g • Simply Wize Crispy Italian Breadsticks (GF) • Chocolatier Christmas Truffles 80g • Chocamama Premium Soft White Raspberry Bullets 175g • Chocamama Rocky Road 175g • Zaini Boule D'or Dark Chocolate Balls 150g • JC's Quality Foods Pistachios Salted 150g • JC's Sesh Snacks Savoury Nut Mix 130g • Prestige Camembert or Brie Cheese 125g • Chocamama Sour Cherries 125g • Aurelio Organic Spicy Salsa 300g • Simply Wize Wafers 100g (GF) • Hill Farm Fruit Paste 100g • Chocolatier Pure Delight Assorted Chocolates 150g • Ashgrove Cheese Crunchettes 40g • Byron Bay Cookie Bites 100g • Beech's Fine Chocolate Creams 90g • Chocamama Boozy Rock Candy 100g • Patons Artisan Dark Chocolate Espresso Macadamias 170g • Patons Salted Caramel Chocolate Block 110g • Presented in a large handmade Madagascan basket with ribbon and gift card (22)

\$599.95