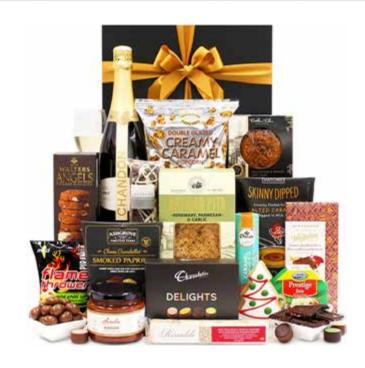

# **Merry Christmas**

Looking for a delicious way to say Merry Christmas? We've got you covered.

\$69.95