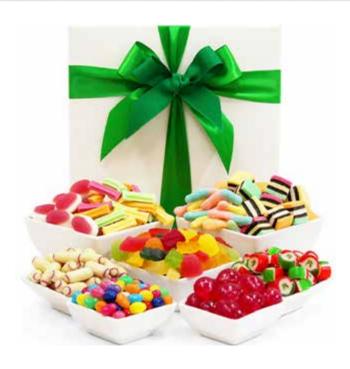

#### **Christmas Lollyland**

Remember what it's like to be a kid at Christmas? This box will keep them going through the holidays!

\$81.95