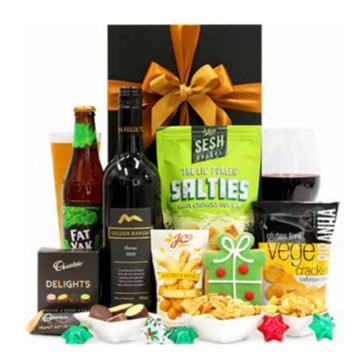

# **Merry Christmas**

Looking for a delicious way to say Merry Christmas? We've got you covered.

\$69.95