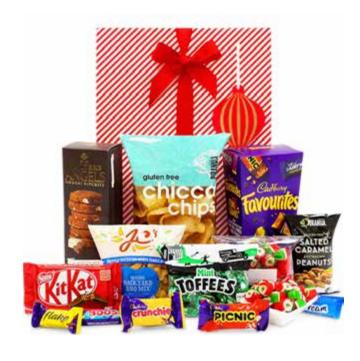

#### **Santa's Goodies Gift Bag**

According to Santa, Christmas isn't Christmas without a goody bag bursting with treats.

\$79.95