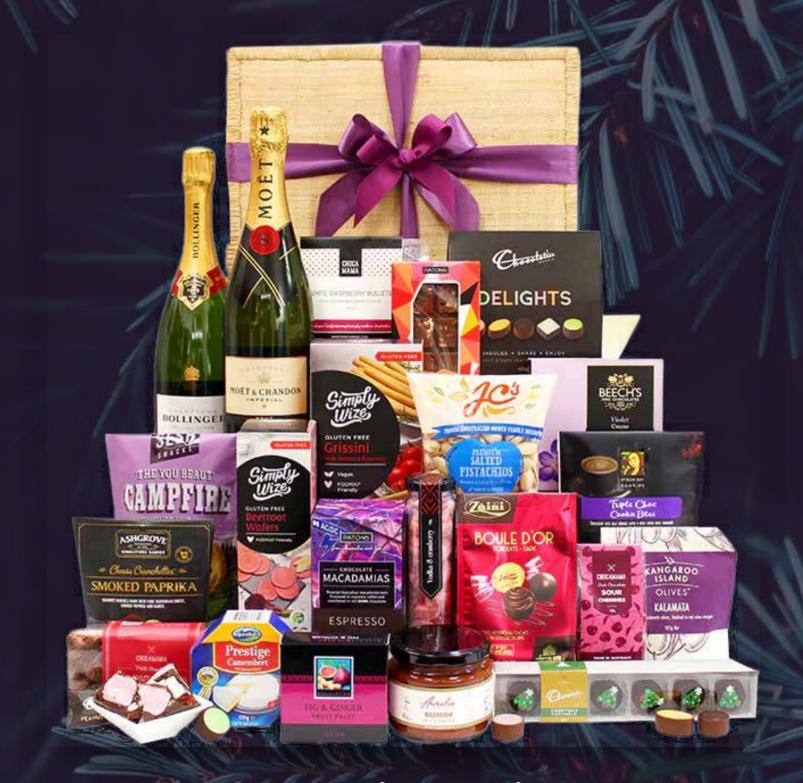

# **Champagne Christmas Gift Hamper**

Only the best for the best. Inspire this year's celebrations to be as luxurious and opulent as you are!

Moët and Chandon French Champagne 750ml • Bollinger Special Cuvée Champagne 750ml • Kangaroo Island Kalamata Olives 150g • Simply Wize Crispy Italian Breadsticks (GF) • Chocolatier Christmas Truffles 80g • Chocamama Premium Soft White Raspberry Bullets 175g • Chocamama Rocky Road 175g • Zaini Boule D'or Dark Chocolate Balls 150g • JC's Quality Foods Pistachios Salted 150g • JC's Sesh Snacks Savoury Nut Mix 130g • Prestige Camembert or Brie Cheese 125g • Chocamama Sour Cherries 125g • Aurelio Organic Spicy Salsa 300g • Simply Wize Wafers 100g (GF) • Hill Farm Fruit Paste 100g • Chocolatier Pure Delight Assorted Chocolates 150g • Ashgrove Cheese Crunchettes 40g • Byron Bay Cookie Bites 100g • Beech's Fine Chocolate Creams 90g • Chocamama Boozy Rock Candy 100g • Patons Artisan Dark Chocolate Espresso Macadamias 170g • Patons Salted Caramel Chocolate Block 110g • Presented in a large handmade Madagascan basket with ribbon and gift card (22)

\$599.95