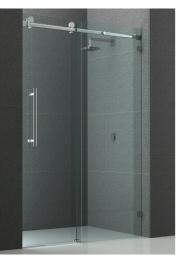

## SIMPLY BEAUTIFUL

The luxurious Bellé sliding system has ultra-smooth operation. The rounded stainless steel sliding rail ensures silent and care-free entering and exiting of the shower.

The innovative design of the Bellé frameless sliding shower screen system, with its concealed internal rail fixings and ease of cleaning, puts it on top of its class.