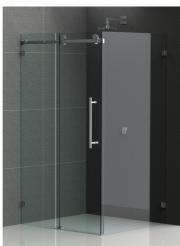

## SIMPLY BEAUTIFUL

The luxurious Bellé sliding system has ultra-smooth operation. The rounded stainless steel sliding rail ensures silent and care-free entering and exiting of the shower.

The innovative design of the Bellé frameless sliding shower screen system, with its concealed internal rail fixings and ease of cleaning, puts it on top of its class.