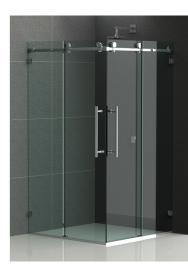

## SIMPLY BEAUTIFUL

The luxurious Bellé sliding system has ultra-smooth operation. The rounded stainless steel sliding rail ensures silent and care-free entering and exiting of the shower.

The innovative design of the Bellé frameless sliding shower screen system, with its concealed internal rail fixings and ease of cleaning, puts it on top of its class.