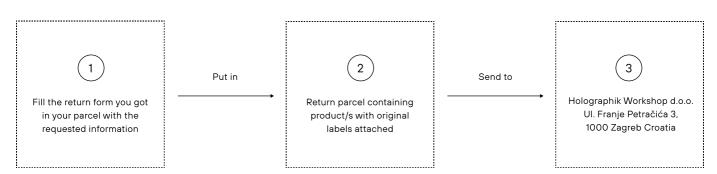

## **PROCESS OVERVIEW**

You can withdraw from the purchase contract up to 14 days from the date of receiving your order. From the moment of contract withdrawal, you have to send your return parcel back to us within the next 14 days. The refund will be made by the same payment method which was chosen for placing the order. If you have any additional questions please contact us at: support@workshop.holographik.co