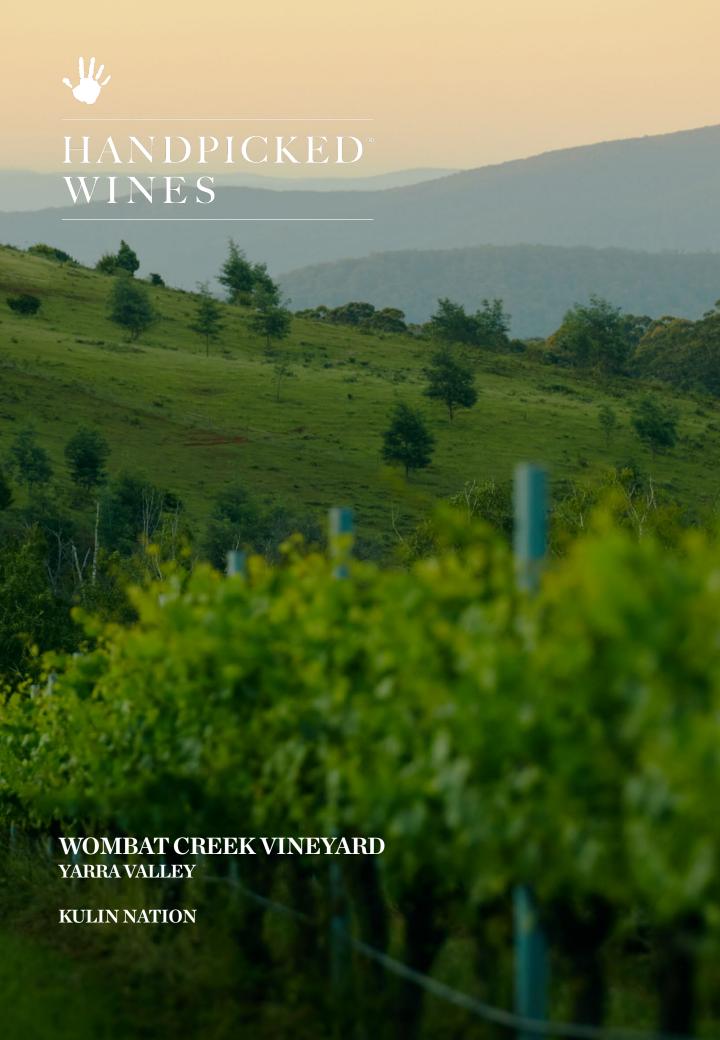

#### ORIGIN

Wombat Creek, Yarra Valley, VIC, Australia.

Wombat Creek is the most elevated vineyard in the Yarra Valley, making it uniquely situated for premium cool climate wines.

At 424m above sea level near Gladysdale, in the outer reaches of the Upper Yarra Valley, it is a true cool-climate vineyard with reliable annual rainfall averaging 1200mm. Pinot Noir and Chardonnay vines are planted on north and east-facing slopes on soils of red free-draining volcanic loams.