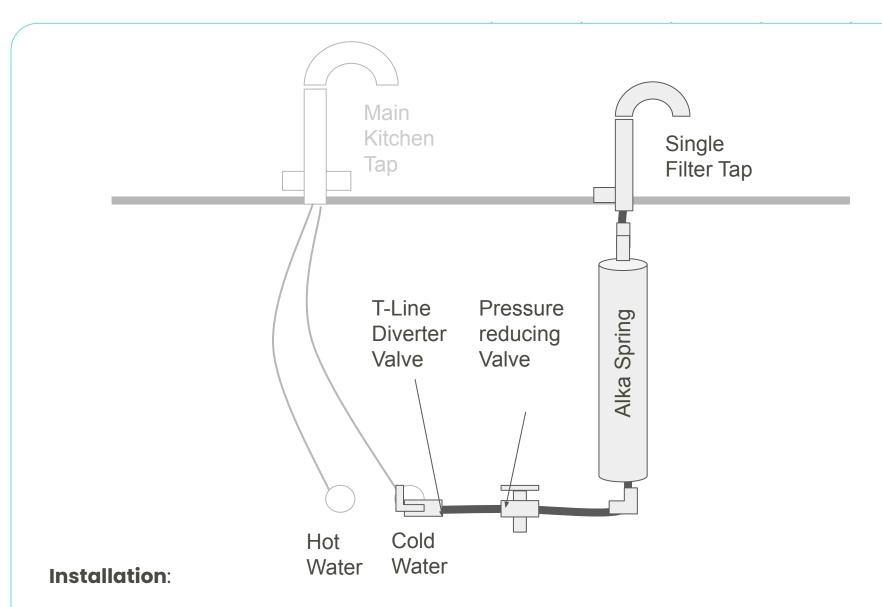

# **Alka Spring Fountain Under Bench**

- Decide where you want the tap on your sink and drill a hole of the right size. Connect to Cold Water:
- Fit the T-line diverter valve to the cold water supply line.

#### Manage Pressure:

• Place a pressure reducing valve before the filters if your water pressure exceeds 55PSI. This is crucial for maintaining system integrity.

#### Filter Setup:

Arrange and install the filters according to the provided diagram.