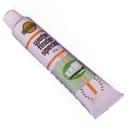

Optional Accessory : Water Finder Paste

Water Finding Paste is a pink colour which turns red on contact with water

Unit 7 - 7 Prindiville Drive Wangara, Western Australia 6065 Phone: +61 8 9409 4058 Fax: +61 8 9409 4068