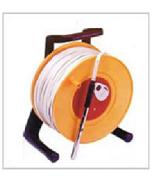

## **Richter Depth Gauge with Electronic Indicator**

Quality German made product.

The Richter electronic water level indicator provide accurate water level measurements in wells or boreholes. Tapes are available in stock lengths from 50 metres to 500 metres

For measuring water level in bores or wells, also under noisy conditions. When the plummet hits the water level a light beams on the winding device. The rugged construction includes a number of innovative features to ensure the accuracy and long life of the unit. Only water can set off the light.

## Specifications

| Cable :     | Flat plastic, yellow, metric graduation in cm, red at metre figures |
|-------------|---------------------------------------------------------------------|
| Plummet :   | Stainless steel 15mm diameter                                       |
| Power :     | 4x 1.5 volt batteries, 1.6V bulb                                    |
| Carrycase : | Strong metal carry case to 200m, wooden case to 500m                |
| Buzzer :    | Audible buzzer when plummet hits water                              |