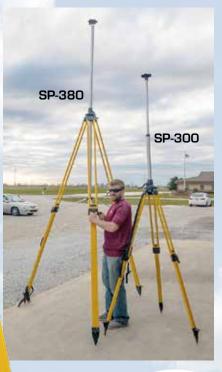

### SitePro ELEVATOR COMPOSITE TRIPOD

Model SP-380

HEAVY DUTY
DUAL CLAMPING SYSTEM
METAL GEAR & RACK ADJUSTABLE COLUMN
POWDER COATED CASTINGS
STURDY CROSS BRACE

Designed for • Agriculture • Earth Moving • Building Interiors

#### SitePro ELEVATOR COMPOSITE TRIPOD — Fibreglass — Model SP-300

CONSTRUCTION DUTY **O HEAVY DUTY QUICK CLAMP** METAL GEAR & RACK ADJUSTABLE COLUMN POWDER COATED CASTINGS FOR DURABILITY

Carry Strap