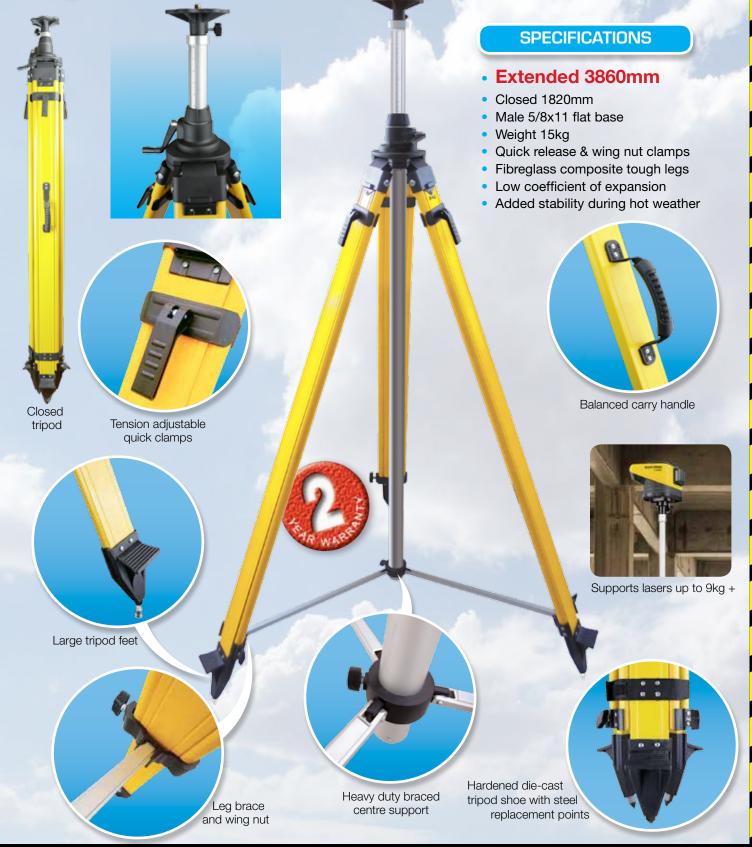

### **SPECIFICATIONS**

#### Extended 3030mm

- Closed 1250mm
- Male 5/8x11 flat base
- Weight 6.8kg
- Quick release heavy duty clamps
- Fibreglass composite legs
- Low coefficient of expansion
- Added stability during hot weather

#### AUTHORISED DEALER

**GSR Laser Tools** Unit 7 / 7 Prindiville Drive - Wangara WA 6065 Ph: 08 9409 4058 sales@gsrlasertools.com.au - www.gsrlasertools.com.au

Heavy duty tripod shoe and replaceable points